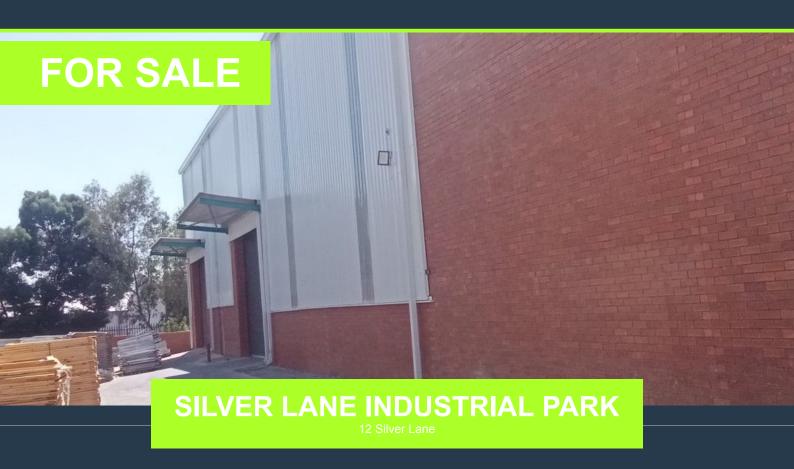

## R13,000,000

www.spire.co.za

Industial Warehouse 1581m2 Newly Build Warehouse for sale in Ormonde. This A-Grade warehouse has just been completed and is now ready for occupation. The 1581m2 warehouse is located in a prime location in Ormonde in a boomed off road with excellent security. The facility has three large on-grade roller shutter doors that lead into the spacious and open plan warehouse floor that has an amazing height of 8-10 meters. The property also has an ample 3-phase power supply. The property has a large concrete mezzanine level at the back of the warehouse from the stairs from the reception area heading towards the mezzanine allowing for additional warehousing space . The property has neat Male and Female toilets as well as a kitchen. The property...

### **INDUSTRIAL WAREHOUSES FOR SALE IN ORMONDE**

#### **PROPERTY DETAILS**

▲ Floor Size 1581m²

▲ Zoning Industrial