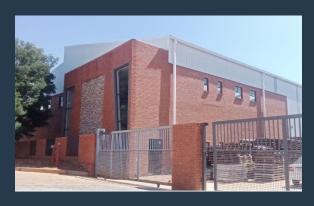

## R13,000,000

www.spire.co.za

Industial Warehouse 1581m2 Newly Build Warehouse for sale in Ormonde. This A-Grade warehouse has just been completed and is now ready for occupation. The 1581m2 warehouse is located in a prime location in Ormonde in a boomed off road with excellent security. The facility has three large on-grade roller shutter doors that lead into the spacious and open plan warehouse floor that has an amazing height of 8-10 meters. The property also has an ample 3-phase power supply. The property has a large concrete mezzanine level at the back of the warehouse from the stairs from the reception area heading towards the mezzanine allowing for additional warehousing space . The property has neat Male and Female toilets as well as a kitchen. The property...