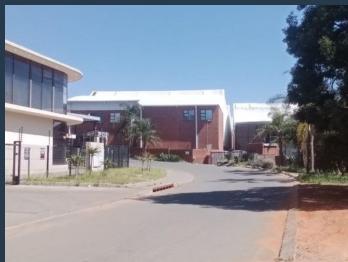

## R13,000,000

www.spire.co.za

Industial Warehouse 1581m2 Newly Build Warehouse for sale in Ormonde. This A-Grade warehouse has just been completed and is now ready for occupation. The 1581m2 warehouse is located in a prime location in Ormonde in a boomed off road with excellent security. The facility has three large on-grade roller shutter doors that lead into the spacious and open plan warehouse floor that has an amazing height of 8-10 meters. The property also has an ample 3-phase power supply. The property has a large concrete mezzanine level at the back of the warehouse from the stairs from the reception area heading towards the mezzanine allowing for additional warehousing space . The property has neat Male and Female toilets as well as a kitchen. The property...