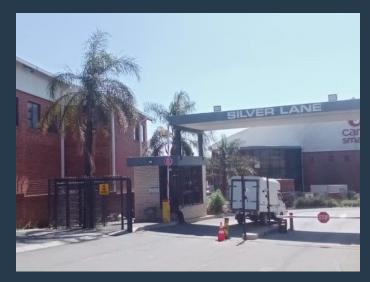

## R13,000,000

www.spire.co.za

Industial Warehouse 1581m2 Newly Build Warehouse for sale in Ormonde. This A-Grade warehouse has just been completed and is now ready for occupation. The 1581m2 warehouse is located in a prime location in Ormonde in a boomed off road with excellent security. The facility has three large on-grade roller shutter doors that lead into the spacious and open plan warehouse floor that has an amazing height of 8-10 meters. The property also has an ample 3-phase power supply. The property has a large concrete mezzanine level at the back of the warehouse from the stairs from the reception area heading towards the mezzanine allowing for additional warehousing space . The property has neat Male and Female toilets as well as a kitchen. The property...