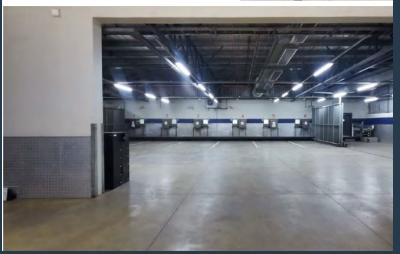

### R65,000,000

www.spire.co.za

5225 Warehouse facility available for Sale in Riverhorse valley. Combined site plan available on request. Erf SIZE: 10 524 m² PERMITTED COVERAGE: 75% (7893 m²) ACTUAL COVERAGE: 37% (3900 m²) ZOINING: SPECIAL ZONE MIXED USE ACTIVITY AVAILABLE BULK: Approx 15 000 m² ACTUAL CURRENT GLA 5 225 m² FLOOR FACTOR (FAR): 2 HEIGHT RESTRICTION: 25 METERS CURRENT HEIGHT: 10 METERS BULK RATE/m²: R 3 088 - 17 PARKING: 96 BAYS Summary of floor areas. The permitted bulk on this property is 21 048m² and currently the building only consumes 5 255m² of bulk implying that the building can be further extended by another 15 793m². Riverhorse Valley has a height restriction of 25 meters and this building has only used 10 meters implying that multiple...

### 5225 SQM WAREHOUSE FOR SALE IN RIVERHORSE VALLEY