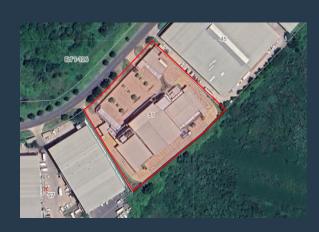

### R65,000,000

www.spire.co.za

5225 Warehouse facility available for Sale in Riverhorse valley. Combined site plan available on request. Erf SIZE: 10 524 m² PERMITTED COVERAGE: 75% (7893 m²) ACTUAL COVERAGE: 37% (3900 m²) ZOINING: SPECIAL ZONE MIXED USE ACTIVITY AVAILABLE BULK: Approx 15 000 m² ACTUAL CURRENT GLA 5 225 m² FLOOR FACTOR (FAR): 2 HEIGHT RESTRICTION: 25 METERS CURRENT HEIGHT: 10 METERS BULK RATE/m²: R 3 088 - 17 PARKING: 96 BAYS Summary of floor areas. The permitted bulk on this property is 21 048m² and currently the building only consumes 5 255m² of bulk implying that the building can be further extended by another 15 793m². Riverhorse Valley has a height restriction of 25 meters and this building has only used 10 meters implying that multiple...