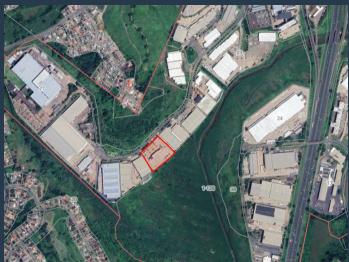

### R65,000,000

www.spire.co.za

5225 Warehouse facility available for Sale in Riverhorse valley. Combined site plan available on request. Erf SIZE: 10 524 m² PERMITTED COVERAGE: 75% (7893 m²) ACTUAL COVERAGE: 37% (3900 m²) ZOINING: SPECIAL ZONE MIXED USE ACTIVITY AVAILABLE BULK: Approx 15 000 m² ACTUAL CURRENT GLA 5 225 m² FLOOR FACTOR (FAR): 2 HEIGHT RESTRICTION: 25 METERS CURRENT HEIGHT: 10 METERS BULK RATE/m²: R 3 088 - 17 PARKING: 96 BAYS Summary of floor areas. The permitted bulk on this property is 21 048m² and currently the building only consumes 5 255m² of bulk implying that the building can be further extended by another 15 793m². Riverhorse Valley has a height restriction of 25 meters and this building has only used 10 meters implying that multiple...