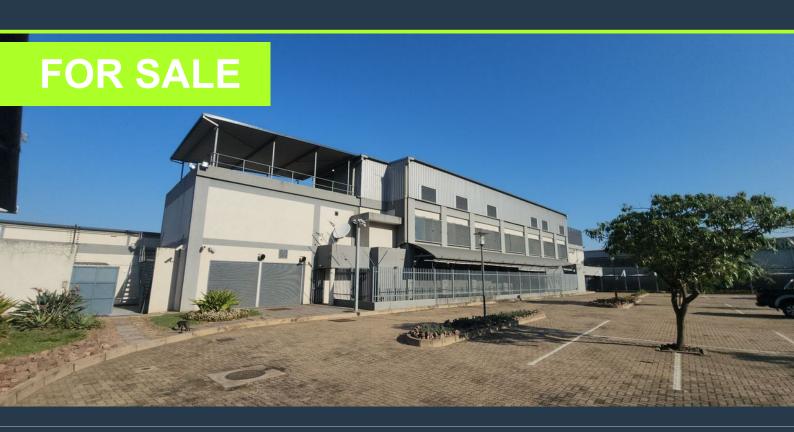

### R65,000,000

www.spire.co.za

5225 Warehouse facility available for Sale in Riverhorse valley. Combined site plan available on request. Erf SIZE: 10 524 m² PERMITTED COVERAGE: 75% (7893 m²) ACTUAL COVERAGE: 37% (3900 m²) ZOINING: SPECIAL ZONE MIXED USE ACTIVITY AVAILABLE BULK: Approx 15 000 m² ACTUAL CURRENT GLA 5 225 m² FLOOR FACTOR (FAR): 2 HEIGHT RESTRICTION: 25 METERS CURRENT HEIGHT: 10 METERS BULK RATE/m²: R 3 088 - 17 PARKING: 96 BAYS Summary of floor areas. The permitted bulk on this property is 21 048m² and currently the building only consumes 5 255m² of bulk implying that the building can be further extended by another 15 793m². Riverhorse Valley has a height restriction of 25 meters and this building has only used 10 meters implying that multiple...

### 5225 SQM WAREHOUSE FOR SALE IN RIVERHORSE VALLEY