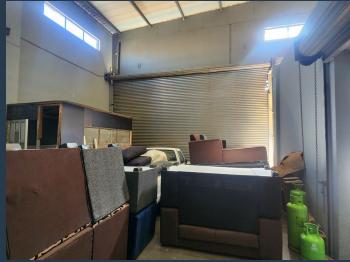

## R14,000,000

www.spire.co.za

2400sqm Warehouse available for sale in North beach in Durban. Located in a car dealership and repairs node with many Tyre shops, service centre and car dealerships. Close proximity to the ICC and North Beach. The property is in very good nick, High Ceilings with access to a super link roller shutter door. Approx 1300 on the ground floor and 900sqm mezz area with more than sufficient space for storage or manufacturing. The Roof and Ceiling are in Prestine condition. There is Stairs leading to the mezz level easy for a forklift to lift goods up. Lovely tiles office and admin area. Proximity to main freeways ensures efficient transportation of goods. Easy access to highways streamlines distribution, reducing delivery times and costs. Being...