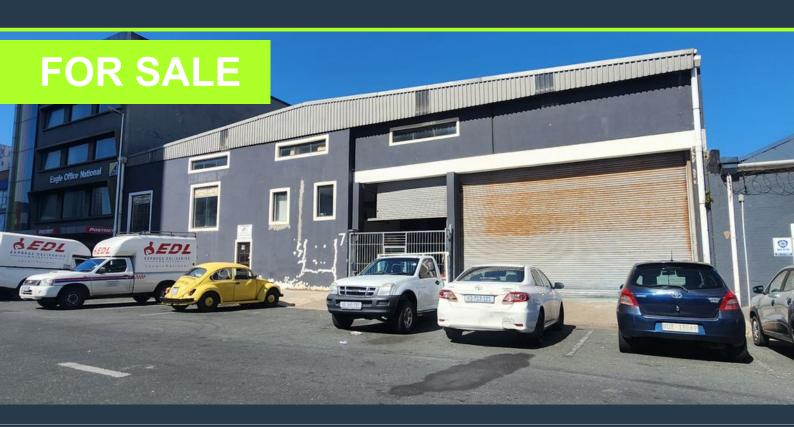

## R14,000,000

www.spire.co.za

2400sqm Warehouse available for sale in North beach in Durban. Located in a car dealership and repairs node with many Tyre shops, service centre and car dealerships. Close proximity to the ICC and North Beach. The property is in very good nick, High Ceilings with access to a super link roller shutter door. Approx 1300 on the ground floor and 900sqm mezz area with more than sufficient space for storage or manufacturing. The Roof and Ceiling are in Prestine condition. There is Stairs leading to the mezz level easy for a forklift to lift goods up. Lovely tiles office and admin area. Proximity to main freeways ensures efficient transportation of goods. Easy access to highways streamlines distribution, reducing delivery times and costs. Being...

### 2400SQM WAREHOUSE FOR SALE IN CBD NORTH BEACH