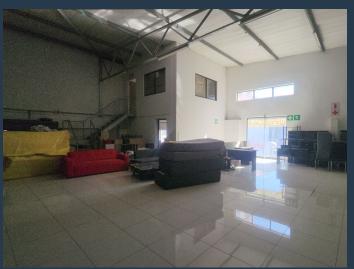

## R14,000,000

www.spire.co.za

2400sqm Warehouse available for sale in North beach in Durban. Located in a car dealership and repairs node with many Tyre shops, service centre and car dealerships. Close proximity to the ICC and North Beach. The property is in very good nick, High Ceilings with access to a super link roller shutter door. Approx 1300 on the ground floor and 900sqm mezz area with more than sufficient space for storage or manufacturing. The Roof and Ceiling are in Prestine condition. There is Stairs leading to the mezz level easy for a forklift to lift goods up. Lovely tiles office and admin area. Proximity to main freeways ensures efficient transportation of goods. Easy access to highways streamlines distribution, reducing delivery times and costs. Being...