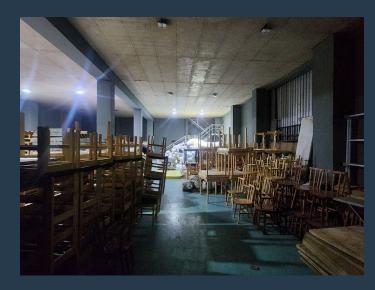

## R14,000,000

www.spire.co.za

2400sqm Warehouse available for sale in North beach in Durban. Located in a car dealership and repairs node with many Tyre shops, service centre and car dealerships. Close proximity to the ICC and North Beach. The property is in very good nick, High Ceilings with access to a super link roller shutter door. Approx 1300 on the ground floor and 900sqm mezz area with more than sufficient space for storage or manufacturing. The Roof and Ceiling are in Prestine condition. There is Stairs leading to the mezz level easy for a forklift to lift goods up. Lovely tiles office and admin area. Proximity to main freeways ensures efficient transportation of goods. Easy access to highways streamlines distribution, reducing delivery times and costs. Being...