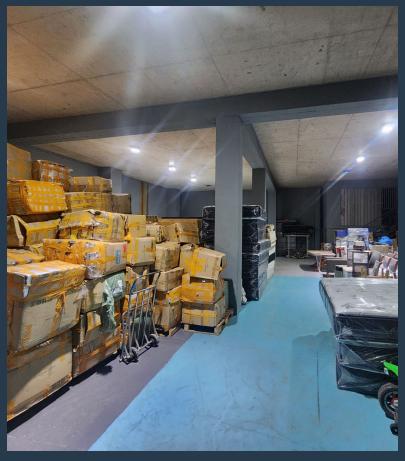

## R14,000,000

www.spire.co.za

2400sqm Warehouse available for sale in North beach in Durban. Located in a car dealership and repairs node with many Tyre shops, service centre and car dealerships. Close proximity to the ICC and North Beach. The property is in very good nick, High Ceilings with access to a super link roller shutter door. Approx 1300 on the ground floor and 900sqm mezz area with more than sufficient space for storage or manufacturing. The Roof and Ceiling are in Prestine condition. There is Stairs leading to the mezz level easy for a forklift to lift goods up. Lovely tiles office and admin area. Proximity to main freeways ensures efficient transportation of goods. Easy access to highways streamlines distribution, reducing delivery times and costs. Being...