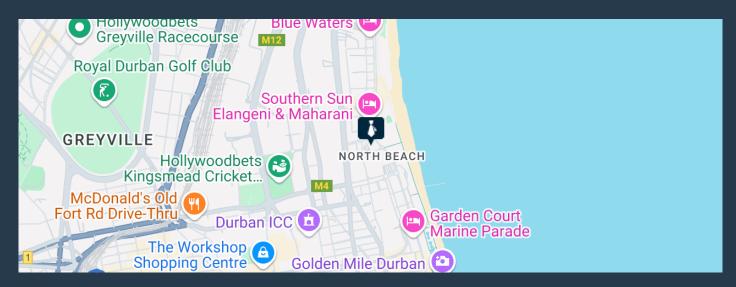

orth beach in Durban. Located in a car dealership and repairs node with many Tyre shops, service centre and car dealerships. Close proximity to the ICC and North Beach. The property is in very good nick, High Ceilings with access to a super link roller shutter door. Approx 1300 on the ground floor and 900sqm mezz area with more than sufficient space for storage or manufacturing. The Roof and Ceiling are in Prestine condition. There is Stairs leading to the mezz level easy for a forklift to lift goods up. Lovely tiles office and admin area. Proximity to main freeways ensures efficient transportation of goods. Easy access to highways streamlines distribution, reducing delivery times and costs. Being...





R14,000,000



www.spire.co.za

### 2400SQM WAREHOUSE FOR SALE IN CBD NORTH BEACH





#### PROPERTY DETAILS

 ▲ Security
 Yes
 ▲ Open Parking
 4.0
 ▲ Floor Size

 ▲ Air Conditioning
 Yes
 ▲ Land Size

# R14,000,000



www.spire.co.za









### **CONTACT US**



Mac Khoza

Agent

(031) 5368243

+27845722858

💌 mack@spire.co.za