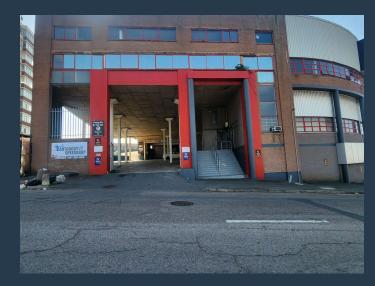

### R45,000,000

www.spire.co.za

5751sqm Warehouse building for sale in Morningside, Umgeni Road. Corner building with Street level secure Parking plus 1st Floor and secure roof Parking. Building currently a sectional title scheme owned by one owner. Street level warehouse/workshop is approx 200sqm. Drive up to the first-floor parking which leads to an approx 1900sqm warehouse. Third floor is a roof top space currently with 3 smaller warehouses. This is a corner building with more than enough power for most industrial tenants. High Ceilings, Solid structure in great condition. Prime location for exposure and marketing. Lower Morningside is a industrial and workshop node. With multiple car retailers and retail factory shop businesses. Umgeni road is a major transport...

### 5751SQM THREE STOREY WAREHOUSE/SHOWROOM BUILDING FOR SALE IN...