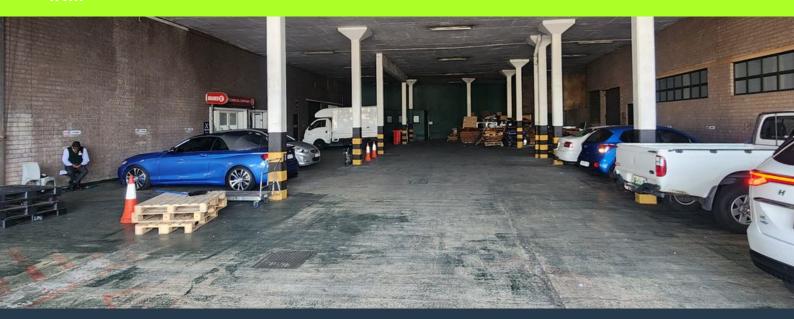

### R45,000,000

www.spire.co.za

5751sqm Warehouse building for sale in Morningside, Umgeni Road. Corner building with Street level secure Parking plus 1st Floor and secure roof Parking. Building currently a sectional title scheme owned by one owner. Street level warehouse/workshop is approx 200sqm. Drive up to the first-floor parking which leads to an approx 1900sqm warehouse. Third floor is a roof top space currently with 3 smaller warehouses. This is a corner building with more than enough power for most industrial tenants. High Ceilings, Solid structure in great condition. Prime location for exposure and marketing. Lower Morningside is a industrial and workshop node. With multiple car retailers and retail factory shop businesses. Umgeni road is a major transport...