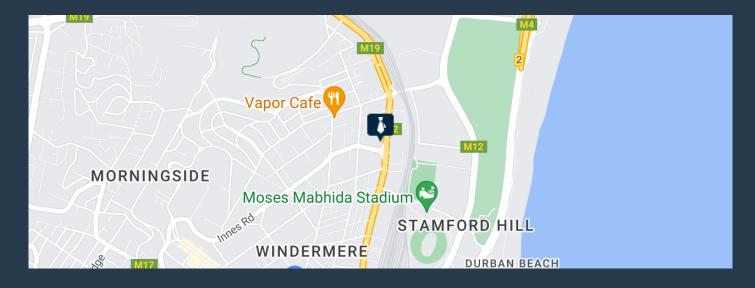

### R45,000,000

www.spire.co.za

5751sqm Warehouse building for sale in Morningside, Umgeni Road. Corner building with Street level secure Parking plus 1st Floor and secure roof Parking. Building currently a sectional title scheme owned by one owner. Street level warehouse/workshop is approx 200sqm. Drive up to the first-floor parking which leads to an approx 1900sqm warehouse. Third floor is a roof top space currently with 3 smaller warehouses. This is a corner building with more than enough power for most industrial tenants. High Ceilings, Solid structure in great condition. Prime location for exposure and marketing. Lower Morningside is a industrial and workshop node. With multiple car retailers and retail factory shop businesses. Umgeni road is a major transport...

### 5751SQM THREE STOREY WAREHOUSE/SHOWROOM BUILDING FOR SALE IN...