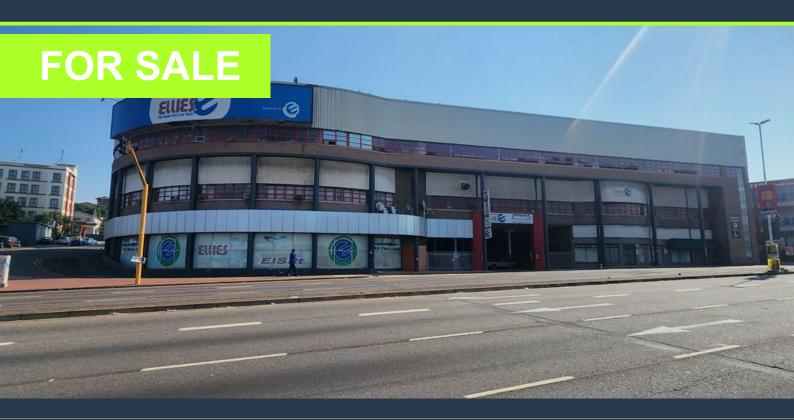

### R45,000,000

www.spire.co.za

5751sqm Warehouse building for sale in Morningside, Umgeni Road. Corner building with Street level secure Parking plus 1st Floor and secure roof Parking. Building currently a sectional title scheme owned by one owner. Street level warehouse/workshop is approx 200sqm. Drive up to the first-floor parking which leads to an approx 1900sqm warehouse. Third floor is a roof top space currently with 3 smaller warehouses. This is a corner building with more than enough power for most industrial tenants. High Ceilings, Solid structure in great condition. Prime location for exposure and marketing. Lower Morningside is a industrial and workshop node. With multiple car retailers and retail factory shop businesses. Umgeni road is a major transport...

### 5751SQM THREE STOREY WAREHOUSE/SHOWROOM BUILDING FOR SALE IN...