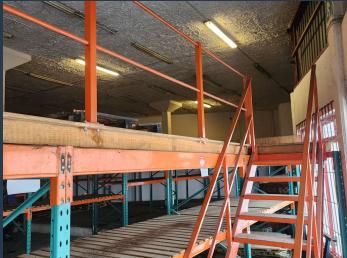

### R45,000,000

www.spire.co.za

5751sqm Warehouse building for sale in Morningside, Umgeni Road. Corner building with Street level secure Parking plus 1st Floor and secure roof Parking. Building currently a sectional title scheme owned by one owner. Street level warehouse/workshop is approx 200sqm. Drive up to the first-floor parking which leads to an approx 1900sqm warehouse. Third floor is a roof top space currently with 3 smaller warehouses. This is a corner building with more than enough power for most industrial tenants. High Ceilings, Solid structure in great condition. Prime location for exposure and marketing. Lower Morningside is a industrial and workshop node. With multiple car retailers and retail factory shop businesses. Umgeni road is a major transport...

### 5751SQM THREE STOREY WAREHOUSE/SHOWROOM BUILDING FOR SALE IN...