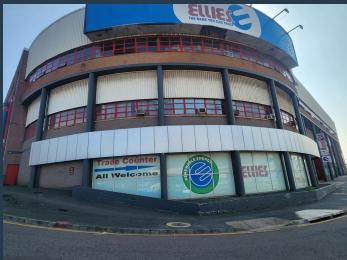

### R45,000,000

www.spire.co.za

5751sqm Warehouse building for sale in Morningside, Umgeni Road. Corner building with Street level secure Parking plus 1st Floor and secure roof Parking. Building currently a sectional title scheme owned by one owner. Street level warehouse/workshop is approx 200sqm. Drive up to the first-floor parking which leads to an approx 1900sqm warehouse. Third floor is a roof top space currently with 3 smaller warehouses. This is a corner building with more than enough power for most industrial tenants. High Ceilings, Solid structure in great condition. Prime location for exposure and marketing. Lower Morningside is a industrial and workshop node. With multiple car retailers and retail factory shop businesses. Umgeni road is a major transport...

### 5751SQM THREE STOREY WAREHOUSE/SHOWROOM BUILDING FOR SALE IN...