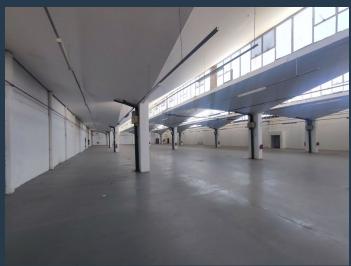

## R43,000,000

www.spire.co.za

8215m² warehouse for sale in Epping. This 11,583m² industrial property, located in the highly sought-after Epping Industrial area, offers 8,215m² of versatile space under roof. With its spacious layout, this property is perfect for a range of industrial operations such as manufacturing or warehousing. The facility includes a robust 1000-amp, three-phase power supply, secure fencing, and 24-hour security, providing peace of mind for your business. The yard is fully tarred, and access is controlled via a gated entry, ensuring smooth logistics and secure parking. The warehouse benefits from natural lighting, and fire safety systems are in place with sprinklered ceilings throughout. Inside, the modern office space comes carpeted and ready for...