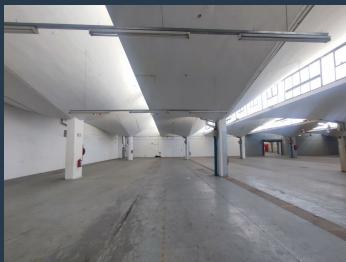

## R43,000,000

www.spire.co.za

8215m² warehouse for sale in Epping. This 11,583m² industrial property, located in the highly sought-after Epping Industrial area, offers 8,215m² of versatile space under roof. With its spacious layout, this property is perfect for a range of industrial operations such as manufacturing or warehousing. The facility includes a robust 1000-amp, three-phase power supply, secure fencing, and 24-hour security, providing peace of mind for your business. The yard is fully tarred, and access is controlled via a gated entry, ensuring smooth logistics and secure parking. The warehouse benefits from natural lighting, and fire safety systems are in place with sprinklered ceilings throughout. Inside, the modern office space comes carpeted and ready for...