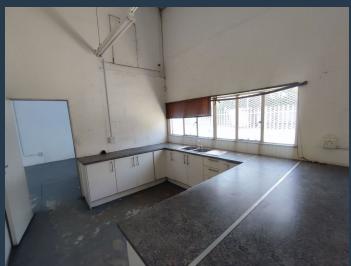

## R43,000,000

www.spire.co.za

8215m² warehouse for sale in Epping. This 11,583m² industrial property, located in the highly sought-after Epping Industrial area, offers 8,215m² of versatile space under roof. With its spacious layout, this property is perfect for a range of industrial operations such as manufacturing or warehousing. The facility includes a robust 1000-amp, three-phase power supply, secure fencing, and 24-hour security, providing peace of mind for your business. The yard is fully tarred, and access is controlled via a gated entry, ensuring smooth logistics and secure parking. The warehouse benefits from natural lighting, and fire safety systems are in place with sprinklered ceilings throughout. Inside, the modern office space comes carpeted and ready for...