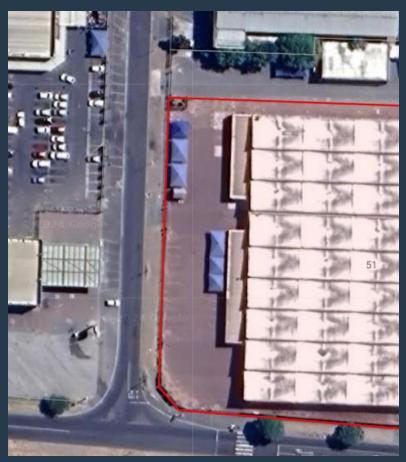

## R43,000,000

www.spire.co.za

8215m² warehouse for sale in Epping. This 11,583m² industrial property, located in the highly sought-after Epping Industrial area, offers 8,215m² of versatile space under roof. With its spacious layout, this property is perfect for a range of industrial operations such as manufacturing or warehousing. The facility includes a robust 1000-amp, three-phase power supply, secure fencing, and 24-hour security, providing peace of mind for your business. The yard is fully tarred, and access is controlled via a gated entry, ensuring smooth logistics and secure parking. The warehouse benefits from natural lighting, and fire safety systems are in place with sprinklered ceilings throughout. Inside, the modern office space comes carpeted and ready for...

#### **PROPERTY DETAILS**

▲ Floor Size

8215m<sup>2</sup>

▲ Zoning

Industrial