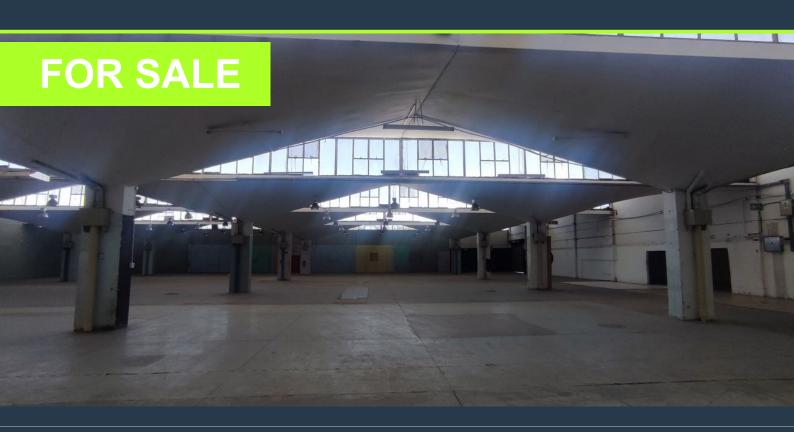

## R43,000,000

www.spire.co.za

8215m² warehouse for sale in Epping. This 11,583m² industrial property, located in the highly sought-after Epping Industrial area, offers 8,215m² of versatile space under roof. With its spacious layout, this property is perfect for a range of industrial operations such as manufacturing or warehousing. The facility includes a robust 1000-amp, three-phase power supply, secure fencing, and 24-hour security, providing peace of mind for your business. The yard is fully tarred, and access is controlled via a gated entry, ensuring smooth logistics and secure parking. The warehouse benefits from natural lighting, and fire safety systems are in place with sprinklered ceilings throughout. Inside, the modern office space comes carpeted and ready for...

### **WAREHOUSE FOR SALE IN EPPING**

#### **PROPERTY DETAILS**

▲ Floor Size

8215m<sup>2</sup>

▲ Zoning

Industrial