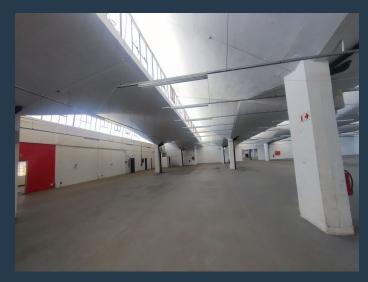

## R43,000,000

www.spire.co.za

8215m² warehouse for sale in Epping. This 11,583m² industrial property, located in the highly sought-after Epping Industrial area, offers 8,215m² of versatile space under roof. With its spacious layout, this property is perfect for a range of industrial operations such as manufacturing or warehousing. The facility includes a robust 1000-amp, three-phase power supply, secure fencing, and 24-hour security, providing peace of mind for your business. The yard is fully tarred, and access is controlled via a gated entry, ensuring smooth logistics and secure parking. The warehouse benefits from natural lighting, and fire safety systems are in place with sprinklered ceilings throughout. Inside, the modern office space comes carpeted and ready for...