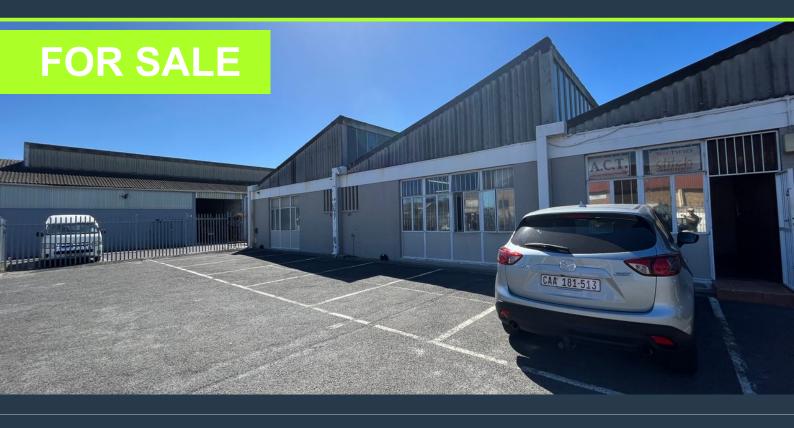

# SPIRE

www.spire.co.za

2000 square meter factory for sale in Athlone Industria. A further 800 square meters of parking and other common area included! This factory comes ready-to-go for clothing manufacturers and other light manufacturing operations. With 200amps of power, 1000+ square meters of floor space, canteen areas for staff, fire compliance, fire escapes with can accommodate a large staff employ of just over 200 workers and ease of access for labor, this comes a start-up-and-go operation. Special features include: a generator and borehole water system that feeds to the toilets, saving you on your utility bill! We at Spire come with a wealth of expertise in the property industry. This unit comes with a yard/parking space of +-500 square meters As an...

### 2,000M<sup>2</sup> WAREHOUSE FOR SALE IN ATHLONE INDUSTRIAL