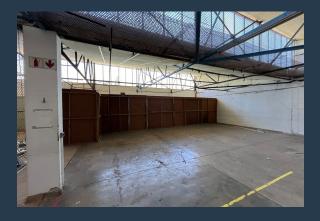

# SPIRE

www.spire.co.za

2000 square meter factory for sale in Athlone Industria. A further 800 square meters of parking and other common area included! This factory comes ready-to-go for clothing manufacturers and other light manufacturing operations. With 200amps of power, 1000+ square meters of floor space, canteen areas for staff, fire compliance, fire escapes with can accommodate a large staff employ of just over 200 workers and ease of access for labor, this comes a start-up-and-go operation. Special features include: a generator and borehole water system that feeds to the toilets, saving you on your utility bill! We at Spire come with a wealth of expertise in the property industry. This unit comes with a yard/parking space of +-500 square meters As an...