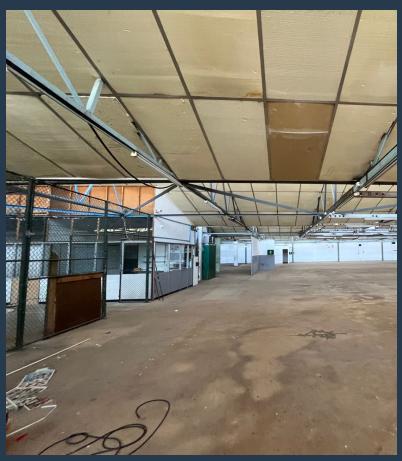

# SPIRE

www.spire.co.za

2000 square meter factory for sale in Athlone Industria. A further 800 square meters of parking and other common area included! This factory comes ready-to-go for clothing manufacturers and other light manufacturing operations. With 200amps of power, 1000+ square meters of floor space, canteen areas for staff, fire compliance, fire escapes with can accommodate a large staff employ of just over 200 workers and ease of access for labor, this comes a start-up-and-go operation. Special features include: a generator and borehole water system that feeds to the toilets, saving you on your utility bill! We at Spire come with a wealth of expertise in the property industry. This unit comes with a yard/parking space of +-500 square meters As an...