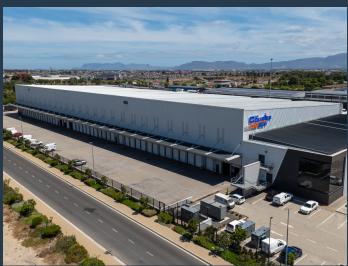

## **POA**

www.spire.co.za

Modern industrial development in Airport Industria King Air Industria, formerly the King David Golf Course, is a 71 hectare industrial park being developed within a radius of 2 km from the Cape Town International Airport. The park offers a secure, landscaped environment with unmatched access to Cape Town International Airport and the surrounding major arterial routes. King Air Industria provides a unique offering to prospective tenants; all warehouses and distribution facilities are to be purpose built to meet the specific needs of each individual tenant. Therefore, the price will be dependent of the requirements of the tenant. This is a major advantage for tenants that require modern industrial logistics buildings or conduct operations...

## MODERN INDUSTRIAL DEVELOPMENT IN AIRPORT INDUSTRIA