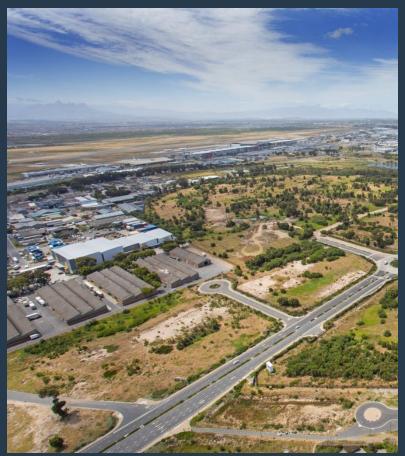

## **POA**

www.spire.co.za

Modern industrial development in Airport Industria King Air Industria, formerly the King David Golf Course, is a 71 hectare industrial park being developed within a radius of 2 km from the Cape Town International Airport. The park offers a secure, landscaped environment with unmatched access to Cape Town International Airport and the surrounding major arterial routes. King Air Industria provides a unique offering to prospective tenants; all warehouses and distribution facilities are to be purpose built to meet the specific needs of each individual tenant. Therefore, the price will be dependent of the requirements of the tenant. This is a major advantage for tenants that require modern industrial logistics buildings or conduct operations...

## MODERN INDUSTRIAL DEVELOPMENT IN AIRPORT INDUSTRIA