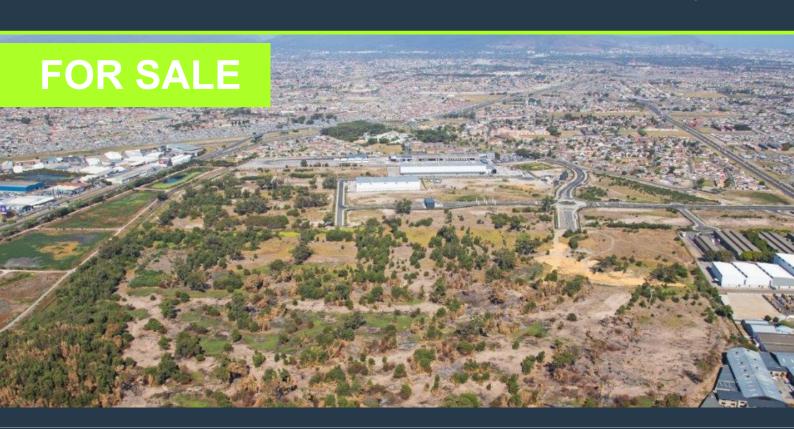

## **POA**

www.spire.co.za

Modern industrial development in Airport Industria King Air Industria, formerly the King David Golf Course, is a 71 hectare industrial park being developed within a radius of 2 km from the Cape Town International Airport. The park offers a secure, landscaped environment with unmatched access to Cape Town International Airport and the surrounding major arterial routes. King Air Industria provides a unique offering to prospective tenants; all warehouses and distribution facilities are to be purpose built to meet the specific needs of each individual tenant. Therefore, the price will be dependent of the requirements of the tenant. This is a major advantage for tenants that require modern industrial logistics buildings or conduct operations...

## MODERN INDUSTRIAL DEVELOPMENT IN AIRPORT INDUSTRIA