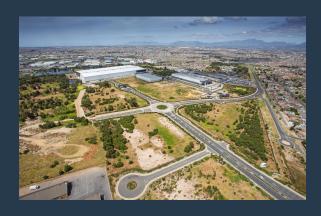

## **POA**

www.spire.co.za

Modern industrial development in Airport Industria King Air Industria, formerly the King David Golf Course, is a 71 hectare industrial park being developed within a radius of 2 km from the Cape Town International Airport. The park offers a secure, landscaped environment with unmatched access to Cape Town International Airport and the surrounding major arterial routes. King Air Industria provides a unique offering to prospective tenants; all warehouses and distribution facilities are to be purpose built to meet the specific needs of each individual tenant. Therefore, the price will be dependent of the requirements of the tenant. This is a major advantage for tenants that require modern industrial logistics buildings or conduct operations...

## MODERN INDUSTRIAL DEVELOPMENT IN AIRPORT INDUSTRIA