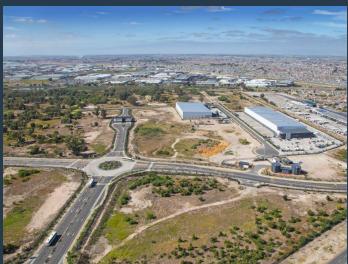

## **POA**

www.spire.co.za

Modern industrial development in Airport Industria King Air Industria, formerly the King David Golf Course, is a 71 hectare industrial park being developed within a radius of 2 km from the Cape Town International Airport. The park offers a secure, landscaped environment with unmatched access to Cape Town International Airport and the surrounding major arterial routes. King Air Industria provides a unique offering to prospective tenants; all warehouses and distribution facilities are to be purpose built to meet the specific needs of each individual tenant. Therefore, the price will be dependent of the requirements of the tenant. This is a major advantage for tenants that require modern industrial logistics buildings or conduct operations...

## MODERN INDUSTRIAL DEVELOPMENT IN AIRPORT INDUSTRIA