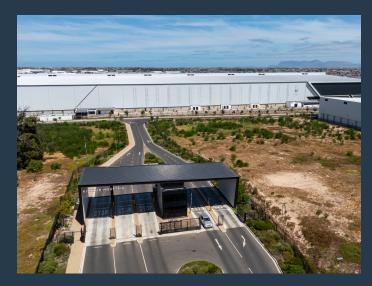

## **POA**

www.spire.co.za

Modern industrial development in Airport Industria King Air Industria, formerly the King David Golf Course, is a 71 hectare industrial park being developed within a radius of 2 km from the Cape Town International Airport. The park offers a secure, landscaped environment with unmatched access to Cape Town International Airport and the surrounding major arterial routes. King Air Industria provides a unique offering to prospective tenants; all warehouses and distribution facilities are to be purpose built to meet the specific needs of each individual tenant. Therefore, the price will be dependent of the requirements of the tenant. This is a major advantage for tenants that require modern industrial logistics buildings or conduct operations...

## MODERN INDUSTRIAL DEVELOPMENT IN AIRPORT INDUSTRIA