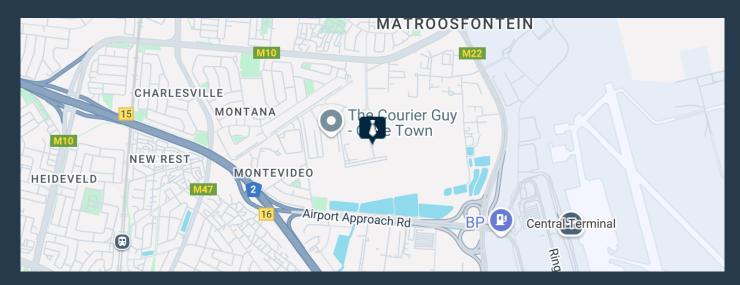

## **POA**

www.spire.co.za

Modern industrial development in Airport Industria King Air Industria, formerly the King David Golf Course, is a 71 hectare industrial park being developed within a radius of 2 km from the Cape Town International Airport. The park offers a secure, landscaped environment with unmatched access to Cape Town International Airport and the surrounding major arterial routes. King Air Industria provides a unique offering to prospective tenants; all warehouses and distribution facilities are to be purpose built to meet the specific needs of each individual tenant. Therefore, the price will be dependent of the requirements of the tenant. This is a major advantage for tenants that require modern industrial logistics buildings or conduct operations...