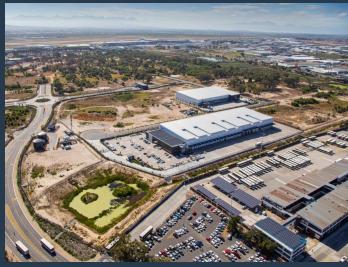

## **POA**

www.spire.co.za

Modern industrial development in Airport Industria King Air Industria, formerly the King David Golf Course, is a 71 hectare industrial park being developed within a radius of 2 km from the Cape Town International Airport. The park offers a secure, landscaped environment with unmatched access to Cape Town International Airport and the surrounding major arterial routes. King Air Industria provides a unique offering to prospective tenants; all warehouses and distribution facilities are to be purpose built to meet the specific needs of each individual tenant. Therefore, the price will be dependent of the requirements of the tenant. This is a major advantage for tenants that require modern industrial logistics buildings or conduct operations...

## MODERN INDUSTRIAL DEVELOPMENT IN AIRPORT INDUSTRIA