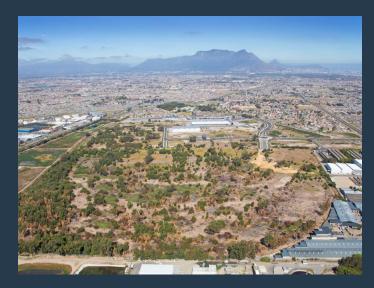

## **POA**

www.spire.co.za

Modern industrial development in Airport Industria King Air Industria, formerly the King David Golf Course, is a 71 hectare industrial park being developed within a radius of 2 km from the Cape Town International Airport. The park offers a secure, landscaped environment with unmatched access to Cape Town International Airport and the surrounding major arterial routes. King Air Industria provides a unique offering to prospective tenants; all warehouses and distribution facilities are to be purpose built to meet the specific needs of each individual tenant. This is a major advantage for tenants that require modern industrial logistics buildings or conduct operations of a highly specific nature. The land sizes vary from 8,000m² to...

## MODERN INDUSTRIAL DEVELOPMENT IN AIRPORT INDUSTRIA