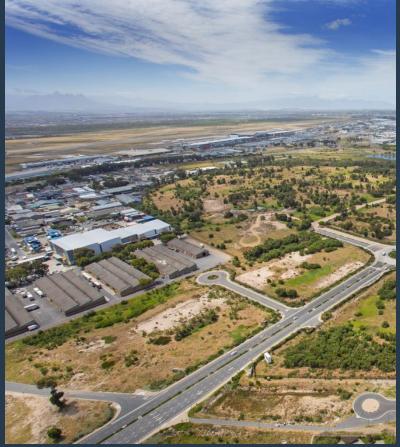

## **POA**

www.spire.co.za

Modern industrial development in Airport Industria King Air Industria, formerly the King David Golf Course, is a 71 hectare industrial park being developed within a radius of 2 km from the Cape Town International Airport. The park offers a secure, landscaped environment with unmatched access to Cape Town International Airport and the surrounding major arterial routes. King Air Industria provides a unique offering to prospective tenants; all warehouses and distribution facilities are to be purpose built to meet the specific needs of each individual tenant. This is a major advantage for tenants that require modern industrial logistics buildings or conduct operations of a highly specific nature. The land sizes vary from 8,000m² to...