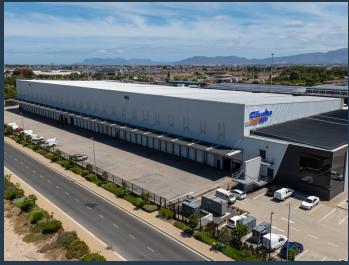

## **POA**

www.spire.co.za

Modern industrial development in Airport Industria King Air Industria, formerly the King David Golf Course, is a 71 hectare industrial park being developed within a radius of 2 km from the Cape Town International Airport. The park offers a secure, landscaped environment with unmatched access to Cape Town International Airport and the surrounding major arterial routes. King Air Industria provides a unique offering to prospective tenants; all warehouses and distribution facilities are to be purpose built to meet the specific needs of each individual tenant. This is a major advantage for tenants that require modern industrial logistics buildings or conduct operations of a highly specific nature. The land sizes vary from 8,000m² to...

## MODERN INDUSTRIAL DEVELOPMENT IN AIRPORT INDUSTRIA