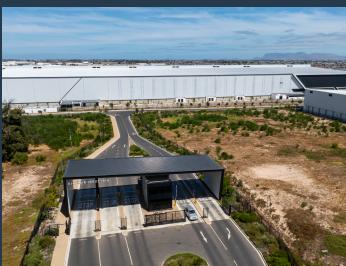

## **POA**

www.spire.co.za

Modern industrial development in Airport Industria King Air Industria, formerly the King David Golf Course, is a 71 hectare industrial park being developed within a radius of 2 km from the Cape Town International Airport. The park offers a secure, landscaped environment with unmatched access to Cape Town International Airport and the surrounding major arterial routes. King Air Industria provides a unique offering to prospective tenants; all warehouses and distribution facilities are to be purpose built to meet the specific needs of each individual tenant. This is a major advantage for tenants that require modern industrial logistics buildings or conduct operations of a highly specific nature. The land sizes vary from 8,000m² to...

## MODERN INDUSTRIAL DEVELOPMENT IN AIRPORT INDUSTRIA