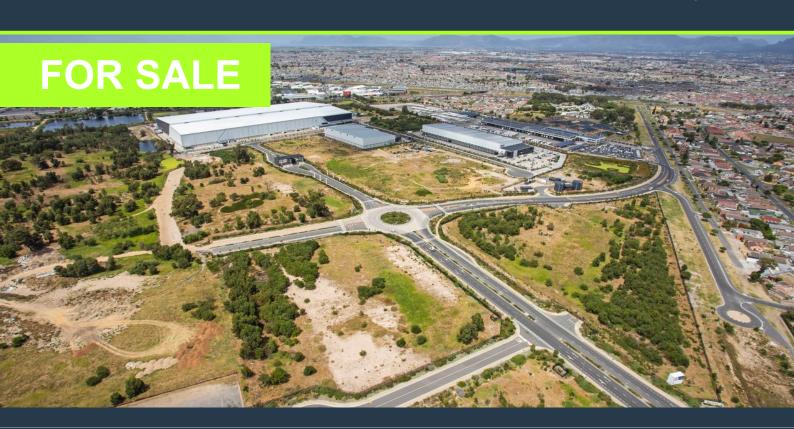

## **POA**

www.spire.co.za

Modern industrial development in Airport Industria King Air Industria, formerly the King David Golf Course, is a 71 hectare industrial park being developed within a radius of 2 km from the Cape Town International Airport. The park offers a secure, landscaped environment with unmatched access to Cape Town International Airport and the surrounding major arterial routes. King Air Industria provides a unique offering to prospective tenants; all warehouses and distribution facilities are to be purpose built to meet the specific needs of each individual tenant. This is a major advantage for tenants that require modern industrial logistics buildings or conduct operations of a highly specific nature. The land sizes vary from 8,000m² to...

## MODERN INDUSTRIAL DEVELOPMENT IN AIRPORT INDUSTRIA