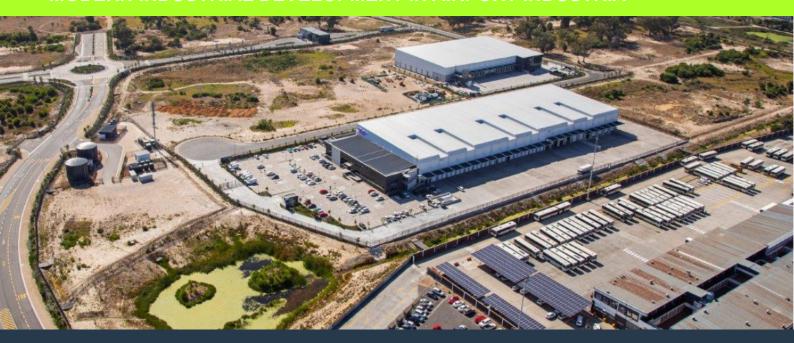

## **POA**

www.spire.co.za

Modern industrial development in Airport Industria King Air Industria, formerly the King David Golf Course, is a 71 hectare industrial park being developed within a radius of 2 km from the Cape Town International Airport. The park offers a secure, landscaped environment with unmatched access to Cape Town International Airport and the surrounding major arterial routes. King Air Industria provides a unique offering to prospective tenants; all warehouses and distribution facilities are to be purpose built to meet the specific needs of each individual tenant. This is a major advantage for tenants that require modern industrial logistics buildings or conduct operations of a highly specific nature. The land sizes vary from 8,000m² to...