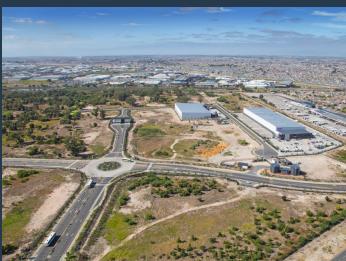

## **POA**

www.spire.co.za

Modern industrial development in Airport Industria King Air Industria, formerly the King David Golf Course, is a 71 hectare industrial park being developed within a radius of 2 km from the Cape Town International Airport. The park offers a secure, landscaped environment with unmatched access to Cape Town International Airport and the surrounding major arterial routes. King Air Industria provides a unique offering to prospective tenants; all warehouses and distribution facilities are to be purpose built to meet the specific needs of each individual tenant. This is a major advantage for tenants that require modern industrial logistics buildings or conduct operations of a highly specific nature. The land sizes vary from 8,000m² to...

## MODERN INDUSTRIAL DEVELOPMENT IN AIRPORT INDUSTRIA