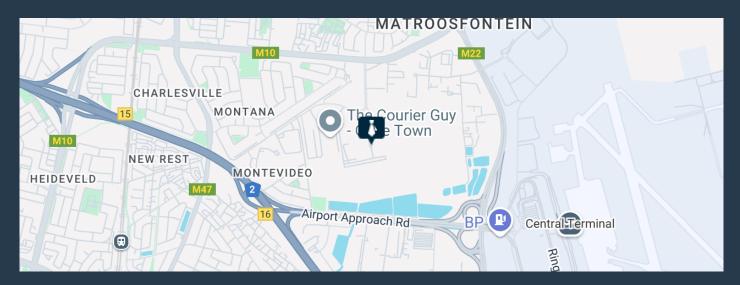

## **POA**

www.spire.co.za

Modern industrial development in Airport Industria King Air Industria, formerly the King David Golf Course, is a 71 hectare industrial park being developed within a radius of 2 km from the Cape Town International Airport. The park offers a secure, landscaped environment with unmatched access to Cape Town International Airport and the surrounding major arterial routes. King Air Industria provides a unique offering to prospective tenants; all warehouses and distribution facilities are to be purpose built to meet the specific needs of each individual tenant. This is a major advantage for tenants that require modern industrial logistics buildings or conduct operations of a highly specific nature. The land sizes vary from 8,000m² to...

## MODERN INDUSTRIAL DEVELOPMENT IN AIRPORT INDUSTRIA