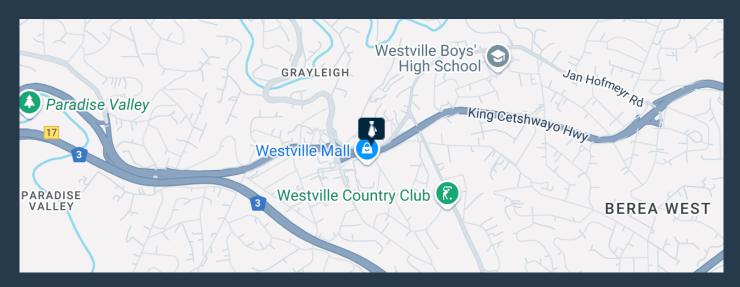

R37,284 per month excl. VAT R156 per m<sup>2</sup>

SPIRE

www.spire.co.za

Approx 239sqm ground floor office in a stunning immaculate condition office building in Westville. The unit is on the ground floor. Has a boardroom, reception, 4 separate offices and director offices plus a storeroom. Building is well secure, stunning facade and reception lobby area. Safe secure parking undercover at an extra cost. building has a lovely communal balcony for lunch breaks at the back. Well, located. Across the road from the checkers center and Spar center in Westville. On main transport route. Westville is actually the largest residential suburb in Durban. With a vibrant funky commercial node made up of large office buildings spread out in the retail centric strip by Jan Hofmeyer. With another node by the newly refurbished...

## 239SQM OFFICE SPACE AVAILABLE FOR RENT IN WESTVILLE