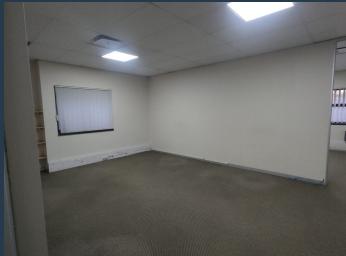

R37,284 per month excl. VAT R156 per m<sup>2</sup>

SPIRE

www.spire.co.za

Approx 239sqm ground floor office in a stunning immaculate condition office building in Westville. The unit is on the ground floor. Has a boardroom, reception, 4 separate offices and director offices plus a storeroom. Building is well secure, stunning facade and reception lobby area. Safe secure parking undercover at an extra cost. building has a lovely communal balcony for lunch breaks at the back. Well, located. Across the road from the checkers center and Spar center in Westville. On main transport route. Westville is actually the largest residential suburb in Durban. With a vibrant funky commercial node made up of large office buildings spread out in the retail centric strip by Jan Hofmeyer. With another node by the newly refurbished...