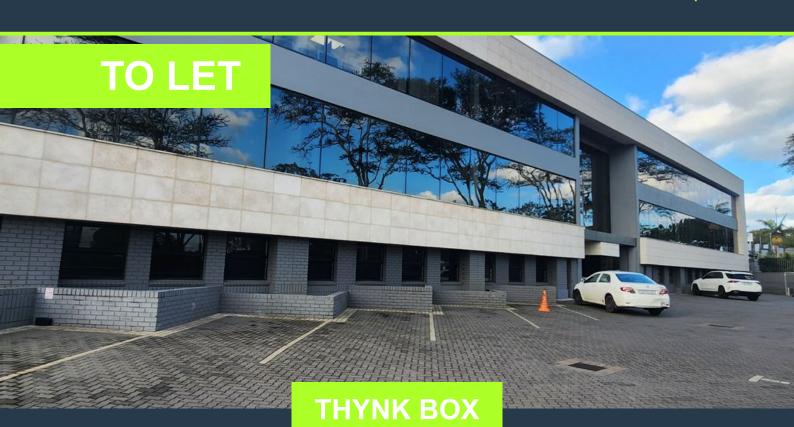

R37,284 per month excl. VAT R156 per m<sup>2</sup>

SPIRE

www.spire.co.za

Approx 239sqm ground floor office in a stunning immaculate condition office building in Westville. The unit is on the ground floor. Has a boardroom, reception, 4 separate offices and director offices plus a storeroom. Building is well secure, stunning facade and reception lobby area. Safe secure parking undercover at an extra cost. building has a lovely communal balcony for lunch breaks at the back. Well, located. Across the road from the checkers center and Spar center in Westville. On main transport route. Westville is actually the largest residential suburb in Durban. With a vibrant funky commercial node made up of large office buildings spread out in the retail centric strip by Jan Hofmeyer. With another node by the newly refurbished...

## 239SQM OFFICE SPACE AVAILABLE FOR RENT IN WESTVILLE