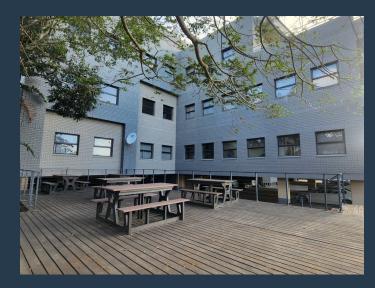

R37,284 per month excl. VAT R156 per m<sup>2</sup>

SPIRE

www.spire.co.za

Approx 239sqm ground floor office in a stunning immaculate condition office building in Westville. The unit is on the ground floor. Has a boardroom, reception, 4 separate offices and director offices plus a storeroom. Building is well secure, stunning facade and reception lobby area. Safe secure parking undercover at an extra cost. building has a lovely communal balcony for lunch breaks at the back. Well, located. Across the road from the checkers center and Spar center in Westville. On main transport route. Westville is actually the largest residential suburb in Durban. With a vibrant funky commercial node made up of large office buildings spread out in the retail centric strip by Jan Hofmeyer. With another node by the newly refurbished...