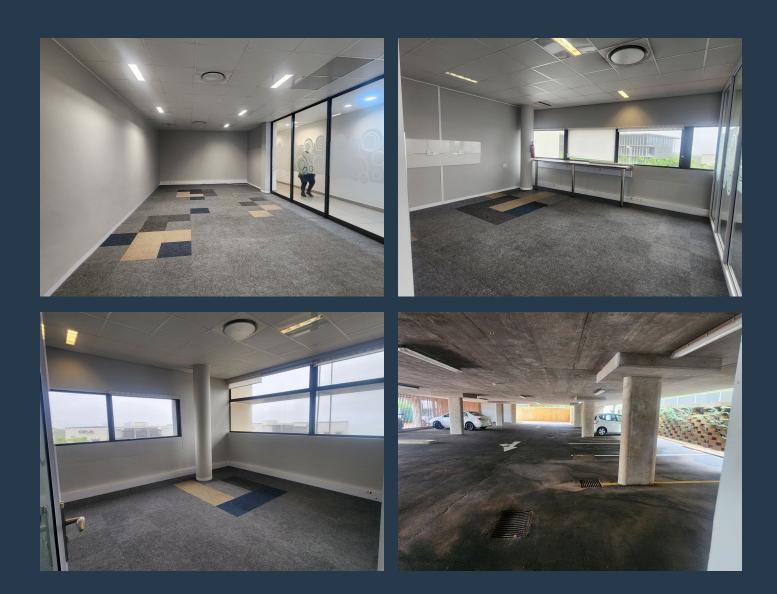

# SPIRE

www.spire.co.za

370 m<sup>2</sup> Office to rent in Umhlanga Ridge. Fully fitted out, A Grade office space located in a secure building. This 3rd Floor office is available for immediate occupation. Whether you're a growing business or an established enterprise, this modern office space provides everything you need to foster productivity and success. This office unit is strategically located in the Umhlanga Ridge area, providing easy access to the M4 and Upper Umhlanga, making commutes a breeze for your team. The area is a prominent mixeduse node that includes residential developments and a variety of retail and dining options, offering a vibrant work-life balance. - Spacious Reception Area: Greet your clients and guests in style with a large, welcoming reception...

#### 370 M<sup>2</sup> OFFICE TO RENT UMHLANGA RIDGE

175

#### **PROPERTY DETAILS**

| ▲ Security       | Yes | ▲ Covered Parking | 5.0 | ▲ Floor Size | 370m²      |
|------------------|-----|-------------------|-----|--------------|------------|
| Air Conditioning | Yes |                   |     | 🔺 Land Size  | 370        |
|                  |     |                   |     | 🔺 Zoning     | Commercial |