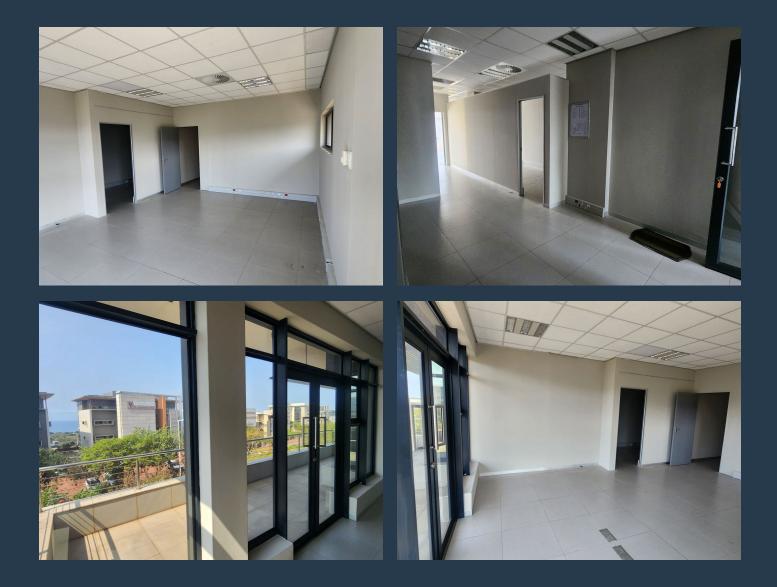

# SPIRE

www.spire.co.za

Approx 138sqm A grade Office Space available to Let in Umhlanga Ridge, Richefond circle. The office is situated on the first floor, has a reception area, long passage filing area, kitchenette, 2 large office areas can be divided as required. Well-kept building. With available secure basement parking and 24-hour access control, this office space is ideal for a business looking for a corporate look and feel. The area has majestic sea views that stretch across Durban. This is the perfect free-standing building for any professional business looking to set up their corporate brand. Umhlanga has become over the years as the sought after corporate hub for KZN, with demand remaining high throughout the years. Major Developments still arising on...