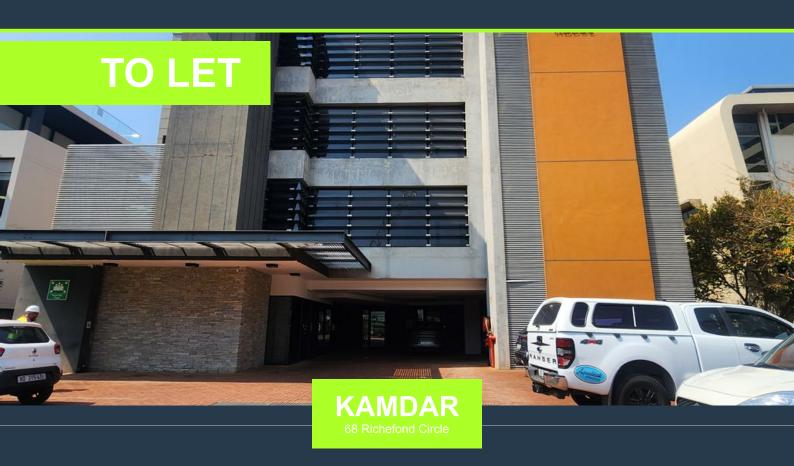

# SPIRE

www.spire.co.za

Approx 138sqm A grade Office Space available to Let in Umhlanga Ridge, Richefond circle. The office is situated on the first floor, has a reception area, long passage filing area, kitchenette, 2 large office areas can be divided as required. Well-kept building. With available secure basement parking and 24-hour access control, this office space is ideal for a business looking for a corporate look and feel. The area has majestic sea views that stretch across Durban. This is the perfect free-standing building for any professional business looking to set up their corporate brand. Umhlanga has become over the years as the sought after corporate hub for KZN, with demand remaining high throughout the years. Major Developments still arising on...

#### **138SQM OFFICE SPACE AVAILABLE TO LET IN UMHLANGA**