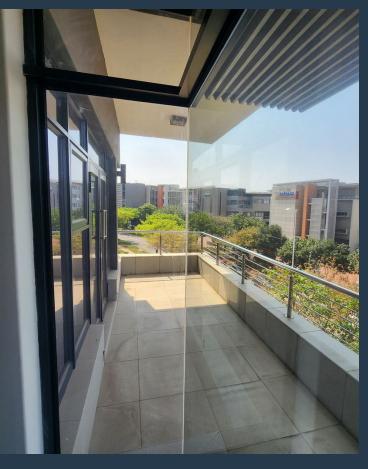

# SPIRE

www.spire.co.za

Approx 138sqm A grade Office Space available to Let in Umhlanga Ridge, Richefond circle. The office is situated on the first floor, has a reception area, long passage filing area, kitchenette, 2 large office areas can be divided as required. Well-kept building. With available secure basement parking and 24-hour access control, this office space is ideal for a business looking for a corporate look and feel. The area has majestic sea views that stretch across Durban. This is the perfect free-standing building for any professional business looking to set up their corporate brand. Umhlanga has become over the years as the sought after corporate hub for KZN, with demand remaining high throughout the years. Major Developments still arising on...