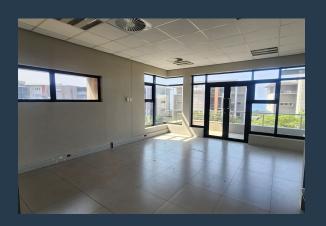

# SPIRE

www.spire.co.za

Approx 138sqm A grade Office Space available to Let in Umhlanga Ridge, Richefond circle. The office is situated on the first floor, has a reception area, long passage filing area, kitchenette, 2 large office areas can be divided as required. Well-kept building. With available secure basement parking and 24-hour access control, this office space is ideal for a business looking for a corporate look and feel. The area has majestic sea views that stretch across Durban. This is the perfect free-standing building for any professional business looking to set up their corporate brand. Umhlanga has become over the years as the sought after corporate hub for KZN, with demand remaining high throughout the years. Major Developments still arising on...