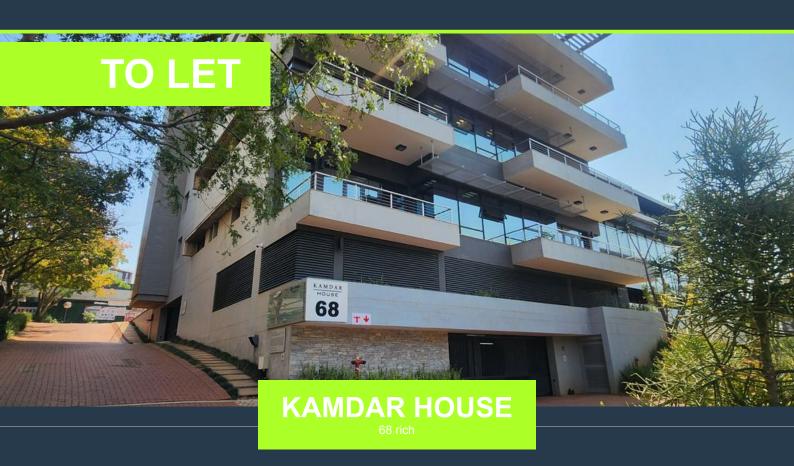

R67,895 per month excl. VAT R190 per m<sup>2</sup>

www.spire.co.za

Approx 367sqm A grade Office Space available to Let in Umhlanga Ridge, Richefond circle. Office space is on the second floor, stunning boardroom area and Director' office both have opening to Balcony area. large open plan admin staff area which can be partitioned as required. Office has server room and storeroom inside the unit plus Kitchenette. Well managed building, clean common areas. Well located in the Umhlanga Ridge area which gives easy access to the M4 and Upper umhlanga. Umhlanga has become over the years as the sought after corporate hub for KZN, with demand remaining high throughout the years. Major Developments still arising on prominent key sites in the neighborhood. Being a mixed-use area with a healthy mix of residential in...

## APPROX 367SQM OFFICE SPACE AVAILABLE TO LET IN UMHLANGA RIDGE