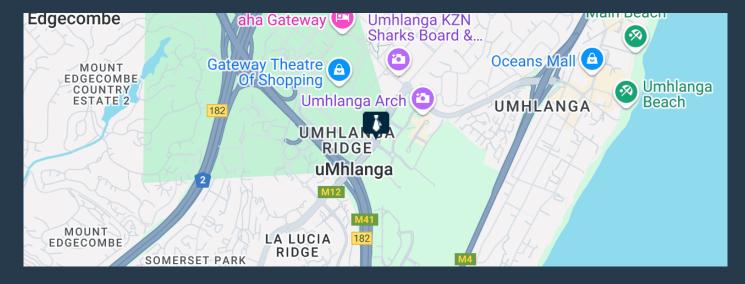

space is on the second floor, stunning boardroom area and Director' office both have opening to Balcony area. large open plan admin staff area which can be partitioned as required. Office has server room and storeroom inside the unit plus Kitchenette. Well managed building, clean common areas. Well located in the Umhlanga Ridge area which gives easy access to the M4 and Upper umhlanga. Umhlanga has become over the years as the sought after corporate hub for KZN, with demand remaining high throughout the years. Major Developments still arising on prominent key sites in the neighborhood. Being a mixed-use area with a healthy mix of residential in...





R67,895 per month excl. VAT R190 per m<sup>2</sup>



www.spire.co.za

## APPROX 367SQM OFFICE SPACE AVAILABLE TO LET IN UMHLANGA RIDGE





## PROPERTY DETAILS

 ▲ Security
 Yes
 ▲ Open Parking
 4.0
 ▲ Floor Size
 367m²

 ▲ Air Conditioning
 Yes
 ▲ Zoning
 Commercial

## R67,895 per month excl. VAT R190 per m<sup>2</sup>



www.spire.co.za









## **CONTACT US**



Mac Khoza

Agent

(031) 5368243

+27845722858

💌 mack@spire.co.za