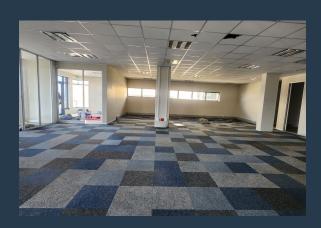

R67,895 per month excl. VAT R190 per m<sup>2</sup>

www.spire.co.za

Approx 367sqm A grade Office Space available to Let in Umhlanga Ridge, Richefond circle. Office space is on the second floor, stunning boardroom area and Director' office both have opening to Balcony area. large open plan admin staff area which can be partitioned as required. Office has server room and storeroom inside the unit plus Kitchenette. Well managed building, clean common areas. Well located in the Umhlanga Ridge area which gives easy access to the M4 and Upper umhlanga. Umhlanga has become over the years as the sought after corporate hub for KZN, with demand remaining high throughout the years. Major Developments still arising on prominent key sites in the neighborhood. Being a mixed-use area with a healthy mix of residential in...

## APPROX 367SQM OFFICE SPACE AVAILABLE TO LET IN UMHLANGA RIDGE