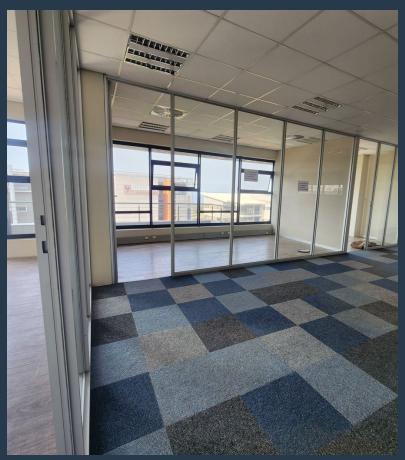

R67,895 per month excl. VAT R190 per m<sup>2</sup>

www.spire.co.za

Approx 367sqm A grade Office Space available to Let in Umhlanga Ridge, Richefond circle. Office space is on the second floor, stunning boardroom area and Director' office both have opening to Balcony area. large open plan admin staff area which can be partitioned as required. Office has server room and storeroom inside the unit plus Kitchenette. Well managed building, clean common areas. Well located in the Umhlanga Ridge area which gives easy access to the M4 and Upper umhlanga. Umhlanga has become over the years as the sought after corporate hub for KZN, with demand remaining high throughout the years. Major Developments still arising on prominent key sites in the neighborhood. Being a mixed-use area with a healthy mix of residential in...

## APPROX 367SQM OFFICE SPACE AVAILABLE TO LET IN UMHLANGA RIDGE