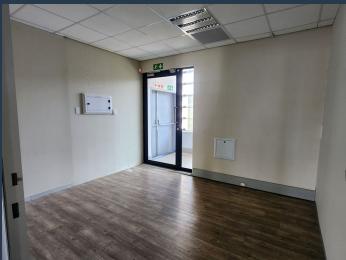

R67,895 per month excl. VAT R190 per m<sup>2</sup>

www.spire.co.za

Approx 367sqm A grade Office Space available to Let in Umhlanga Ridge, Richefond circle. Office space is on the second floor, stunning boardroom area and Director' office both have opening to Balcony area. large open plan admin staff area which can be partitioned as required. Office has server room and storeroom inside the unit plus Kitchenette. Well managed building, clean common areas. Well located in the Umhlanga Ridge area which gives easy access to the M4 and Upper umhlanga. Umhlanga has become over the years as the sought after corporate hub for KZN, with demand remaining high throughout the years. Major Developments still arising on prominent key sites in the neighborhood. Being a mixed-use area with a healthy mix of residential in...