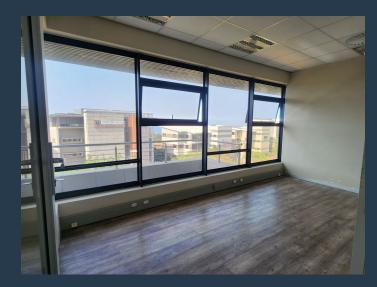

R67,895 per month excl. VAT R190 per m<sup>2</sup>

www.spire.co.za

Approx 367sqm A grade Office Space available to Let in Umhlanga Ridge, Richefond circle. Office space is on the second floor, stunning boardroom area and Director' office both have opening to Balcony area. large open plan admin staff area which can be partitioned as required. Office has server room and storeroom inside the unit plus Kitchenette. Well managed building, clean common areas. Well located in the Umhlanga Ridge area which gives easy access to the M4 and Upper umhlanga. Umhlanga has become over the years as the sought after corporate hub for KZN, with demand remaining high throughout the years. Major Developments still arising on prominent key sites in the neighborhood. Being a mixed-use area with a healthy mix of residential in...