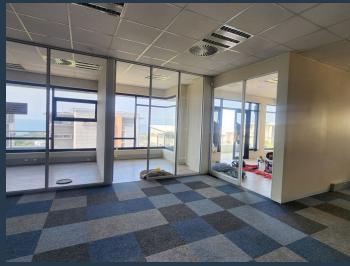

R67,895 per month excl. VAT R190 per m<sup>2</sup>

www.spire.co.za

Approx 367sqm A grade Office Space available to Let in Umhlanga Ridge, Richefond circle. Office space is on the second floor, stunning boardroom area and Director' office both have opening to Balcony area. large open plan admin staff area which can be partitioned as required. Office has server room and storeroom inside the unit plus Kitchenette. Well managed building, clean common areas. Well located in the Umhlanga Ridge area which gives easy access to the M4 and Upper umhlanga. Umhlanga has become over the years as the sought after corporate hub for KZN, with demand remaining high throughout the years. Major Developments still arising on prominent key sites in the neighborhood. Being a mixed-use area with a healthy mix of residential in...