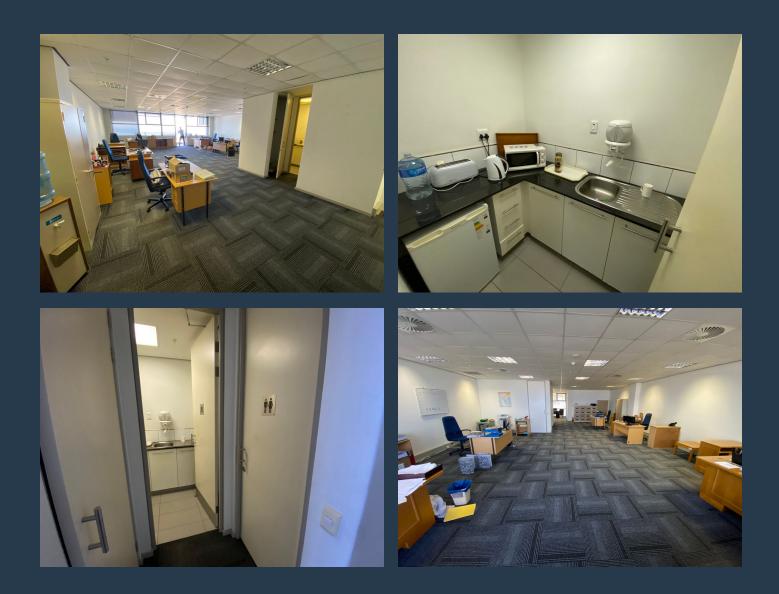

# SPIRE

www.spire.co.za

164 sqm Office Space Available for Lease at Strauss Daly Place, Umhlanga Ridge We are pleased to offer a premium office space for lease on the 4th floor of the renowned Strauss Daly Place, located at 41 Richefond Circle, Umhlanga Ridge. This 164 sqm office space boasts an open plan layout, complemented by a welcoming reception area, a dedicated meeting room, a server/store room, a wellappointed kitchen, and modern bathroom facilities. Situated in a prestigious location, this office provides breathtaking sea views and a serene, secure environment ideal for professional operations. Richefond Circle is home to numerous blue-chip tenants, reinforcing its status as a prime business hub. The vicinity also offers convenient amenities including...