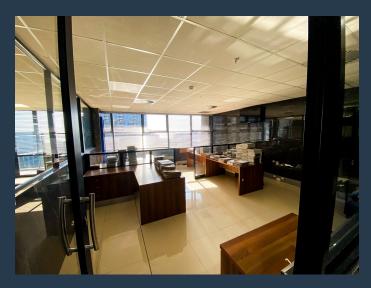

# R45,060 per month excl. VAT R242 per m<sup>2</sup>

www.spire.co.za

186m2 High quality, modern, A+ Grade office space available to lease in Umhlanga The beautiful office is tiled, partitioned and cladded. The design is practical, but modern with bespoke finishes. Plus, there is a fully-fitted in unit kitchen. The 10th floor has only one tenant, so you'll find it to be private, and peaceful. Enjoy excellent sea views with a fair size balcony for those beautiful Durban sunrises, and sunsets. On the same floor you'll find clean, modern ablution facilities for male, female and disabled. Further enhancing its functionality, the building is equipped with essential features such as a backup generator and reserve water tanks, ensuring uninterrupted operations even during unforeseen circumstances. Conveniently...