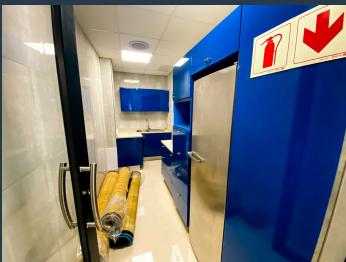

# R45,060 per month excl. VAT R242 per m<sup>2</sup>

www.spire.co.za

186m2 High quality, modern, A+ Grade office space available to lease in Umhlanga The beautiful office is tiled, partitioned and cladded. The design is practical, but modern with bespoke finishes. Plus, there is a fully-fitted in unit kitchen. The 10th floor has only one tenant, so you'll find it to be private, and peaceful. Enjoy excellent sea views with a fair size balcony for those beautiful Durban sunrises, and sunsets. On the same floor you'll find clean, modern ablution facilities for male, female and disabled. Further enhancing its functionality, the building is equipped with essential features such as a backup generator and reserve water tanks, ensuring uninterrupted operations even during unforeseen circumstances. Conveniently...