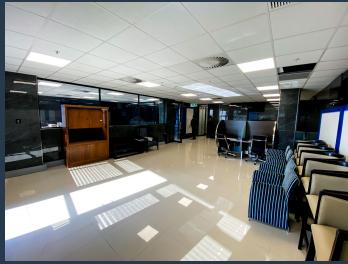

# R45,060 per month excl. VAT R242 per m<sup>2</sup>

www.spire.co.za

186m2 High quality, modern, A+ Grade office space available to lease in Umhlanga The beautiful office is tiled, partitioned and cladded. The design is practical, but modern with bespoke finishes. Plus, there is a fully-fitted in unit kitchen. The 10th floor has only one tenant, so you'll find it to be private, and peaceful. Enjoy excellent sea views with a fair size balcony for those beautiful Durban sunrises, and sunsets. On the same floor you'll find clean, modern ablution facilities for male, female and disabled. Further enhancing its functionality, the building is equipped with essential features such as a backup generator and reserve water tanks, ensuring uninterrupted operations even during unforeseen circumstances. Conveniently...