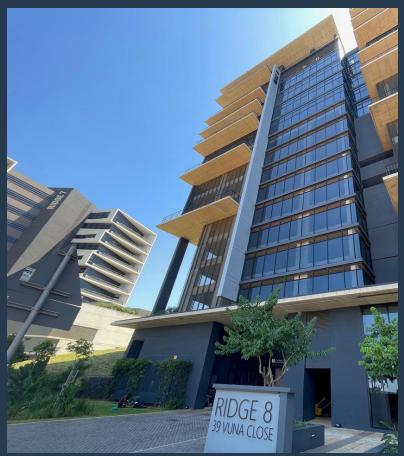

VAT R242 per m<sup>2</sup>



www.spire.co.za



186m2 High quality, modern, A+ Grade office space available to lease in Umhlanga The beautiful office is tiled, partitioned and cladded. The design is practical, but modern with bespoke finishes. Plus, there is a fully-fitted in unit kitchen. The 10th floor has only one tenant, so you'll find it to be private, and peaceful. Enjoy excellent sea views with a fair size balcony for those beautiful Durban sunrises, and sunsets. On the same floor you'll find clean, modern ablution facilities for male, female and disabled. Further enhancing its functionality, the building is equipped with essential features such as a backup generator and reserve water tanks, ensuring uninterrupted operations even during unforeseen circumstances. Conveniently...





R45,060 per month excl. VAT R242 per m<sup>2</sup>



www.spire.co.za

#### OFFICE SPACE TO LEASE IN UMHLANGA RIDGE





#### PROPERTY DETAILS

 ▲ Security
 Yes
 ▲ Covered Parking
 8.0
 ▲ Floor Size
 186m²

 ▲ Air Conditioning
 Yes
 ▲ Zoning
 Commercial

## R45,060 per month excl. VAT

R242 per m² www.spire.co.za











### **CONTACT US**



Mac Khoza Agent

(031) 5368243

+27845722858

💌 mack@spire.co.za