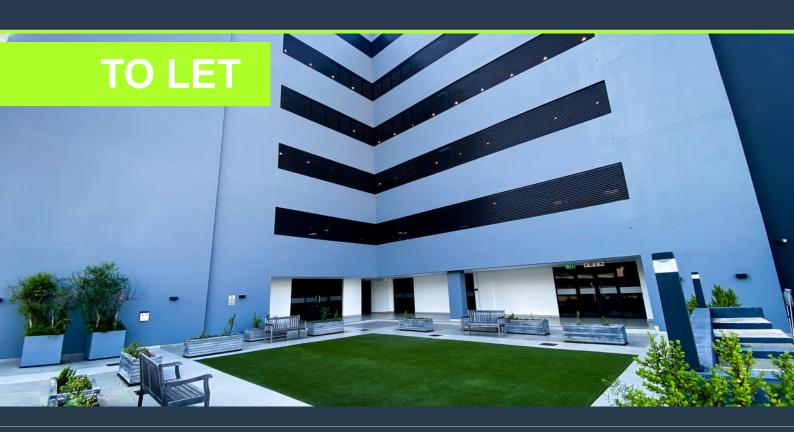

#### OFFICE SPACE TO LEASE IN UMHLANGA RIDGE

# R45,060 per month excl. VAT R242 per m<sup>2</sup>

www.spire.co.za

186m2 High quality, modern, A+ Grade office space available to lease in Umhlanga The beautiful office is tiled, partitioned and cladded. The design is practical, but modern with bespoke finishes. Plus, there is a fully-fitted in unit kitchen. The 10th floor has only one tenant, so you'll find it to be private, and peaceful. Enjoy excellent sea views with a fair size balcony for those beautiful Durban sunrises, and sunsets. On the same floor you'll find clean, modern ablution facilities for male, female and disabled. Further enhancing its functionality, the building is equipped with essential features such as a backup generator and reserve water tanks, ensuring uninterrupted operations even during unforeseen circumstances. Conveniently...