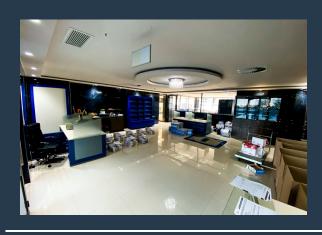

# R45,060 per month excl. VAT R242 per m<sup>2</sup>

www.spire.co.za

186m2 High quality, modern, A+ Grade office space available to lease in Umhlanga The beautiful office is tiled, partitioned and cladded. The design is practical, but modern with bespoke finishes. Plus, there is a fully-fitted in unit kitchen. The 10th floor has only one tenant, so you'll find it to be private, and peaceful. Enjoy excellent sea views with a fair size balcony for those beautiful Durban sunrises, and sunsets. On the same floor you'll find clean, modern ablution facilities for male, female and disabled. Further enhancing its functionality, the building is equipped with essential features such as a backup generator and reserve water tanks, ensuring uninterrupted operations even during unforeseen circumstances. Conveniently...