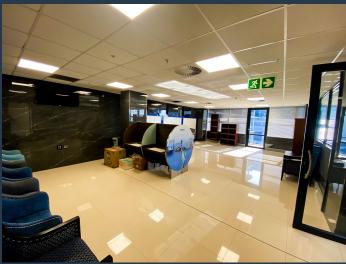

# R45,060 per month excl. VAT R242 per m<sup>2</sup>

www.spire.co.za

186m2 High quality, modern, A+ Grade office space available to lease in Umhlanga The beautiful office is tiled, partitioned and cladded. The design is practical, but modern with bespoke finishes. Plus, there is a fully-fitted in unit kitchen. The 10th floor has only one tenant, so you'll find it to be private, and peaceful. Enjoy excellent sea views with a fair size balcony for those beautiful Durban sunrises, and sunsets. On the same floor you'll find clean, modern ablution facilities for male, female and disabled. Further enhancing its functionality, the building is equipped with essential features such as a backup generator and reserve water tanks, ensuring uninterrupted operations even during unforeseen circumstances. Conveniently...