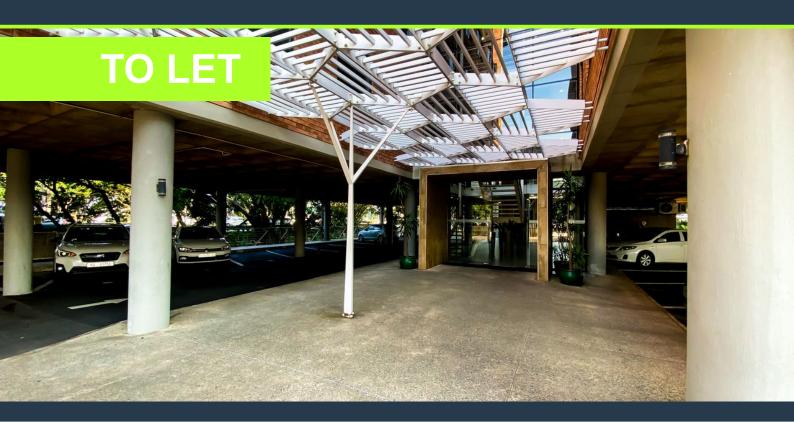

R67,800 per month excl. VAT

www.spire.co.za

Experience safety and convenience with this prestigious office space nestled within a renowned business address in Umhlanga. Positioned in an affluent area and boasting close proximity to amenities and public transport, this sought-after office park offers a secure and well-maintained environment for businesses to thrive. With 24-hour security and access-controlled gates, your peace of mind is assured, while the park's strategic location facing the bustling M41 and M12 arterials ensures excellent visibility and accessibility. Benefit from abundant natural light streaming into the office space, complemented by an existing fit-out designed for optimal functionality. Situated amidst blue-chip companies and within walking distance to upscale...

## COMMERCIAL OFFICE TO LEASE IN UMHLANGA