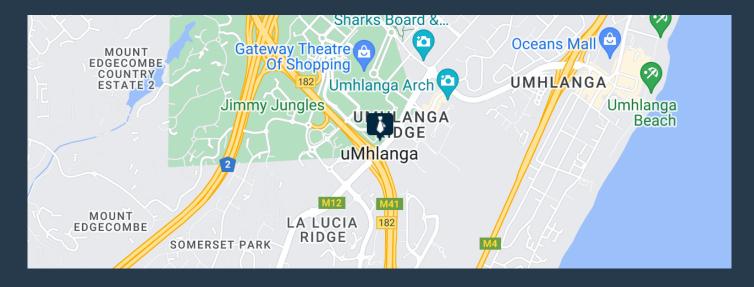

R67,800 per month excl. VAT

www.spire.co.za

Experience safety and convenience with this prestigious office space nestled within a renowned business address in Umhlanga. Positioned in an affluent area and boasting close proximity to amenities and public transport, this sought-after office park offers a secure and well-maintained environment for businesses to thrive. With 24-hour security and access-controlled gates, your peace of mind is assured, while the park's strategic location facing the bustling M41 and M12 arterials ensures excellent visibility and accessibility. Benefit from abundant natural light streaming into the office space, complemented by an existing fit-out designed for optimal functionality. Situated amidst blue-chip companies and within walking distance to upscale...

## COMMERCIAL OFFICE TO LEASE IN UMHLANGA