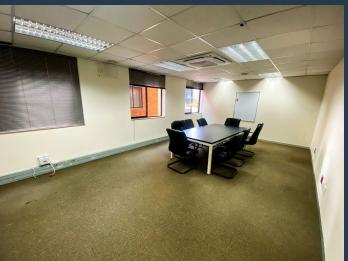

R67,800 per month excl. VAT

www.spire.co.za

Experience safety and convenience with this prestigious office space nestled within a renowned business address in Umhlanga. Positioned in an affluent area and boasting close proximity to amenities and public transport, this sought-after office park offers a secure and well-maintained environment for businesses to thrive. With 24-hour security and access-controlled gates, your peace of mind is assured, while the park's strategic location facing the bustling M41 and M12 arterials ensures excellent visibility and accessibility. Benefit from abundant natural light streaming into the office space, complemented by an existing fit-out designed for optimal functionality. Situated amidst blue-chip companies and within walking distance to upscale...

## **PROPERTY DETAILS**

▲ Security▲ Air Conditioning

Yes

▲ Floor Size

452m²

nina Yes

'es ▲ Zoning

Commercial