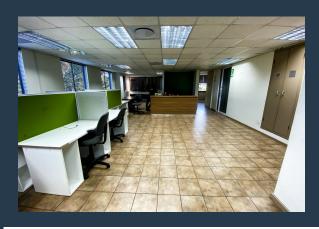

R67,800 per month excl. VAT

www.spire.co.za

Experience safety and convenience with this prestigious office space nestled within a renowned business address in Umhlanga. Positioned in an affluent area and boasting close proximity to amenities and public transport, this sought-after office park offers a secure and well-maintained environment for businesses to thrive. With 24-hour security and access-controlled gates, your peace of mind is assured, while the park's strategic location facing the bustling M41 and M12 arterials ensures excellent visibility and accessibility. Benefit from abundant natural light streaming into the office space, complemented by an existing fit-out designed for optimal functionality. Situated amidst blue-chip companies and within walking distance to upscale...

## **PROPERTY DETAILS**

▲ Security▲ Air Conditioning

Yes

▲ Floor Size

452m²

nina Yes

'es ▲ Zoning

Commercial