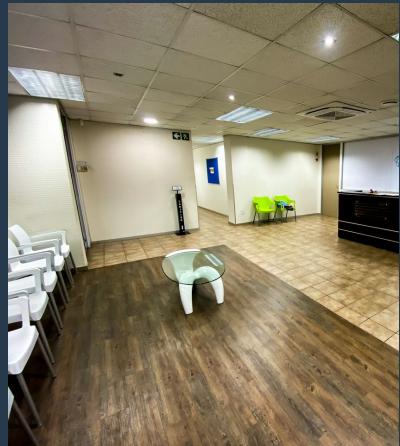

R67,800 per month excl. VAT

www.spire.co.za

Experience safety and convenience with this prestigious office space nestled within a renowned business address in Umhlanga. Positioned in an affluent area and boasting close proximity to amenities and public transport, this sought-after office park offers a secure and well-maintained environment for businesses to thrive. With 24-hour security and access-controlled gates, your peace of mind is assured, while the park's strategic location facing the bustling M41 and M12 arterials ensures excellent visibility and accessibility. Benefit from abundant natural light streaming into the office space, complemented by an existing fit-out designed for optimal functionality. Situated amidst blue-chip companies and within walking distance to upscale...

## **PROPERTY DETAILS**

▲ Security▲ Air Conditioning

Yes

▲ Floor Size

452m²

nina Yes

'es ▲ Zoning

Commercial