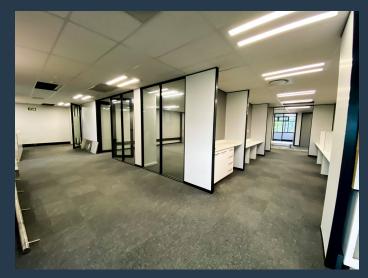

# R114,950 per month excl. VAT

www.spire.co.za

Discover the epitome of upscale office space at Glass House Office Park, nestled in the prestigious Umhlanga Ridge. This exclusive business complex offers a secure environment designed to elevate productivity and professionalism, boasting modern amenities tailored to meet the diverse needs of its tenants. Benefit from 24-hour access controlled security, ensuring peace of mind and safety for your business operations. The ground floor location provides convenience and accessibility, complemented by 25 parking bays for added convenience. With backup power in place, your business can thrive without interruption, maximizing uptime and efficiency. Enhance your business presence in this prime location, where opportunities for growth and success...

#### **PROPERTY DETAILS**

▲ Security

Yes

▲ Floor Size▲ Zoning

605m<sup>2</sup> Commercial