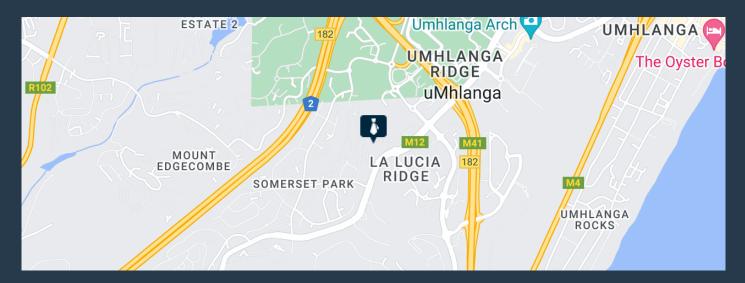

# R114,950 per month excl. VAT

www.spire.co.za

Discover the epitome of upscale office space at Glass House Office Park, nestled in the prestigious Umhlanga Ridge. This exclusive business complex offers a secure environment designed to elevate productivity and professionalism, boasting modern amenities tailored to meet the diverse needs of its tenants. Benefit from 24-hour access controlled security, ensuring peace of mind and safety for your business operations. The ground floor location provides convenience and accessibility, complemented by 25 parking bays for added convenience. With backup power in place, your business can thrive without interruption, maximizing uptime and efficiency. Enhance your business presence in this prime location, where opportunities for growth and success...

### **COMMERCIAL SPACE TO RENT UMHLANGA**