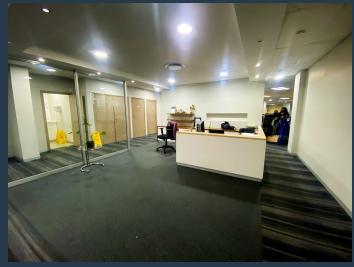

### R576,645 per month excl. VAT R185 per m<sup>2</sup>

www.spire.co.za

3,117 m² Freestanding commercial building available for lease within the prestigious La Lucia Ridge office estate precinct. Boasting AAA-grade office premises, this low-density, meticulously maintained park provides a secure work environment tailored for large corporations seeking a distinct identity. Spread across two floors and accessible via lift and internal staircase, the building offers an expansive 2889.50m2 of usable space. Fully fitted with premium features including blinds, carpeted floors, and a spacious reception area, this property encompasses various boardrooms, meeting rooms, enclosed offices, and a staff canteen with balcony. Enjoy panoramic views over the park from the outside deck area, complemented by ample natural light...