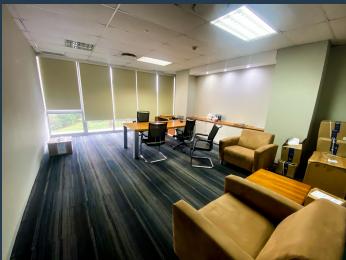

### R576,645 per month excl. VAT R185 per m<sup>2</sup>

www.spire.co.za

3,117 m² Freestanding commercial building available for lease within the prestigious La Lucia Ridge office estate precinct. Boasting AAA-grade office premises, this low-density, meticulously maintained park provides a secure work environment tailored for large corporations seeking a distinct identity. Spread across two floors and accessible via lift and internal staircase, the building offers an expansive 2889.50m2 of usable space. Fully fitted with premium features including blinds, carpeted floors, and a spacious reception area, this property encompasses various boardrooms, meeting rooms, enclosed offices, and a staff canteen with balcony. Enjoy panoramic views over the park from the outside deck area, complemented by ample natural light...