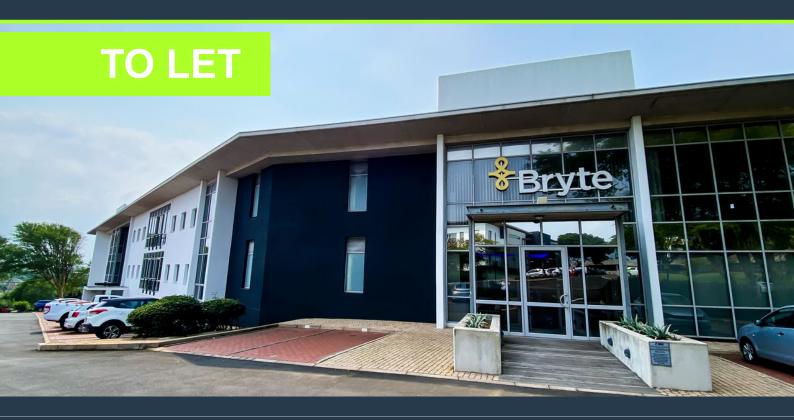

### R576,645 per month excl. VAT R185 per m<sup>2</sup>

www.spire.co.za

3,117 m² Freestanding commercial building available for lease within the prestigious La Lucia Ridge office estate precinct. Boasting AAA-grade office premises, this low-density, meticulously maintained park provides a secure work environment tailored for large corporations seeking a distinct identity. Spread across two floors and accessible via lift and internal staircase, the building offers an expansive 2889.50m2 of usable space. Fully fitted with premium features including blinds, carpeted floors, and a spacious reception area, this property encompasses various boardrooms, meeting rooms, enclosed offices, and a staff canteen with balcony. Enjoy panoramic views over the park from the outside deck area, complemented by ample natural light...

#### 3117M2 FREESTANDING COMMERCIAL BUILDING AVAILABLE FOR LEASE

-...