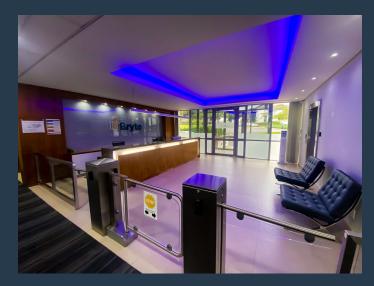

### R576,645 per month excl. VAT R185 per m<sup>2</sup>

www.spire.co.za

3,117 m² Freestanding commercial building available for lease within the prestigious La Lucia Ridge office estate precinct. Boasting AAA-grade office premises, this low-density, meticulously maintained park provides a secure work environment tailored for large corporations seeking a distinct identity. Spread across two floors and accessible via lift and internal staircase, the building offers an expansive 2889.50m2 of usable space. Fully fitted with premium features including blinds, carpeted floors, and a spacious reception area, this property encompasses various boardrooms, meeting rooms, enclosed offices, and a staff canteen with balcony. Enjoy panoramic views over the park from the outside deck area, complemented by ample natural light...