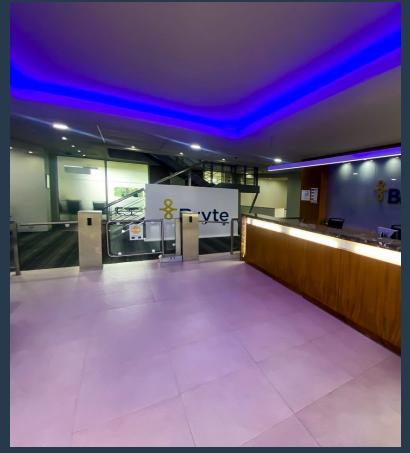

### R576,645 per month excl. VAT R185 per m<sup>2</sup>

www.spire.co.za

3,117 m² Freestanding commercial building available for lease within the prestigious La Lucia Ridge office estate precinct. Boasting AAA-grade office premises, this low-density, meticulously maintained park provides a secure work environment tailored for large corporations seeking a distinct identity. Spread across two floors and accessible via lift and internal staircase, the building offers an expansive 2889.50m2 of usable space. Fully fitted with premium features including blinds, carpeted floors, and a spacious reception area, this property encompasses various boardrooms, meeting rooms, enclosed offices, and a staff canteen with balcony. Enjoy panoramic views over the park from the outside deck area, complemented by ample natural light...