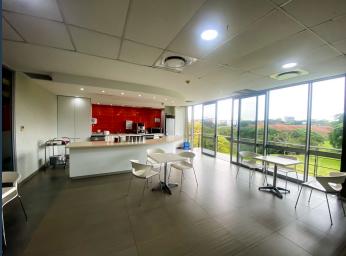

### R576,645 per month excl. VAT R185 per m<sup>2</sup>

www.spire.co.za

3,117 m² Freestanding commercial building available for lease within the prestigious La Lucia Ridge office estate precinct. Boasting AAA-grade office premises, this low-density, meticulously maintained park provides a secure work environment tailored for large corporations seeking a distinct identity. Spread across two floors and accessible via lift and internal staircase, the building offers an expansive 2889.50m2 of usable space. Fully fitted with premium features including blinds, carpeted floors, and a spacious reception area, this property encompasses various boardrooms, meeting rooms, enclosed offices, and a staff canteen with balcony. Enjoy panoramic views over the park from the outside deck area, complemented by ample natural light...