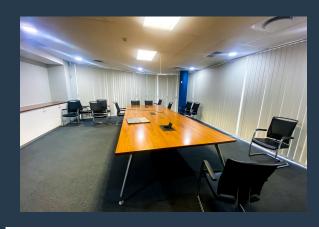

### R576,645 per month excl. VAT R185 per m<sup>2</sup>

www.spire.co.za

3,117 m² Freestanding commercial building available for lease within the prestigious La Lucia Ridge office estate precinct. Boasting AAA-grade office premises, this low-density, meticulously maintained park provides a secure work environment tailored for large corporations seeking a distinct identity. Spread across two floors and accessible via lift and internal staircase, the building offers an expansive 2889.50m2 of usable space. Fully fitted with premium features including blinds, carpeted floors, and a spacious reception area, this property encompasses various boardrooms, meeting rooms, enclosed offices, and a staff canteen with balcony. Enjoy panoramic views over the park from the outside deck area, complemented by ample natural light...