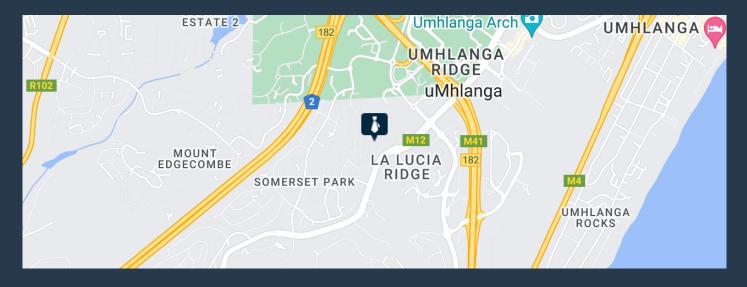

### R576,645 per month excl. VAT R185 per m<sup>2</sup>

www.spire.co.za

3,117 m² Freestanding commercial building available for lease within the prestigious La Lucia Ridge office estate precinct. Boasting AAA-grade office premises, this low-density, meticulously maintained park provides a secure work environment tailored for large corporations seeking a distinct identity. Spread across two floors and accessible via lift and internal staircase, the building offers an expansive 2889.50m2 of usable space. Fully fitted with premium features including blinds, carpeted floors, and a spacious reception area, this property encompasses various boardrooms, meeting rooms, enclosed offices, and a staff canteen with balcony. Enjoy panoramic views over the park from the outside deck area, complemented by ample natural light...

#### 3117M2 FREESTANDING COMMERCIAL BUILDING AVAILABLE FOR LEASE

-...