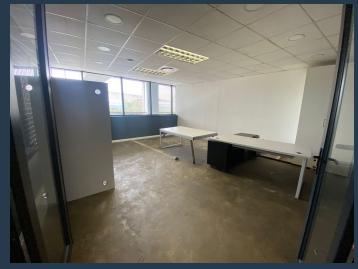

# R127,680 per month excl. VAT

R190 per m<sup>2</sup>

www.spire.co.za

Presenting this 672m2 third-floor office space offering prime positioning opposite the renowned Gateway Theatre of Shopping, on 12 Palm Boulevard. With exceptional visibility and accessibility for your business, plus state-of-the-art security features, including 24-hour surveillance and controlled access, as well as underground parking and lift facilities, this property prioritizes safety and convenience for all occupants. This unit is currently undergoing maintenance, including the installation of a brand new air-conditioning system. Boasting an inviting entrance hall where you can showcase your brand to staff and clientele alike, two expansive balconies with panoramic views of Gateway Mall and Palm Boulevard, essential amenities such...