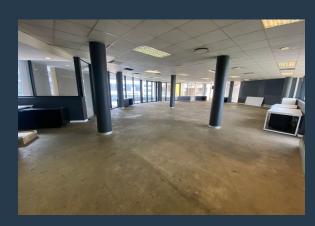

# R127,680 per month excl. VAT

R190 per m<sup>2</sup>

www.spire.co.za

Presenting this 672m2 third-floor office space offering prime positioning opposite the renowned Gateway Theatre of Shopping, on 12 Palm Boulevard. With exceptional visibility and accessibility for your business, plus state-of-the-art security features, including 24-hour surveillance and controlled access, as well as underground parking and lift facilities, this property prioritizes safety and convenience for all occupants. This unit is currently undergoing maintenance, including the installation of a brand new air-conditioning system. Boasting an inviting entrance hall where you can showcase your brand to staff and clientele alike, two expansive balconies with panoramic views of Gateway Mall and Palm Boulevard, essential amenities such...