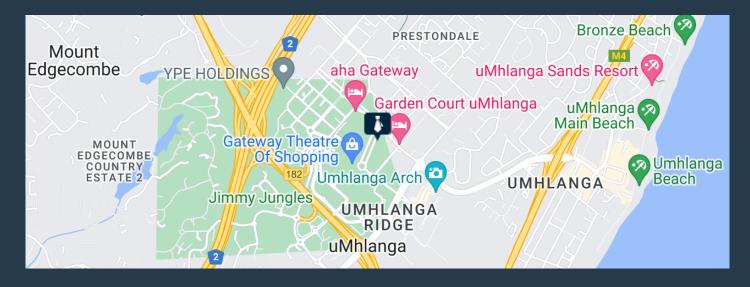

ng opposite the renowned Gateway Theatre of Shopping, on 12 Palm Boulevard. With exceptional visibility and accessibility for your business, plus state-of-the-art security features, including 24-hour surveillance and controlled access, as well as underground parking and lift facilities, this property prioritizes safety and convenience for all occupants. This unit is currently undergoing maintenance, including the installation of a brand new air-conditioning system. Boasting an inviting entrance hall where you can showcase your brand to staff and clientele alike, two expansive balconies with panoramic views of Gateway Mall and Palm Boulevard, essential amenities such...





R127,680 per month excl. VAT R190 per m<sup>2</sup>



www.spire.co.za

### OFFICE SPACE TO LET IN UMHLANGA RIDGE





#### **PROPERTY DETAILS**

▲ Security▲ Air Conditioning

Yes

▲ Floor Size

672m²

Yes ▲ Zoning

Commercial

# R127,680 per month excl. VAT R190 per $m^2$



www.spire.co.za









## **CONTACT US**



Mac Khoza

Agent

(031) 5368243

+27845722858

💌 mack@spire.co.za