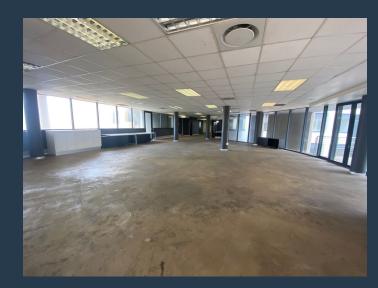

# R127,680 per month excl. VAT

R190 per m<sup>2</sup>

www.spire.co.za

Presenting this 672m2 third-floor office space offering prime positioning opposite the renowned Gateway Theatre of Shopping, on 12 Palm Boulevard. With exceptional visibility and accessibility for your business, plus state-of-the-art security features, including 24-hour surveillance and controlled access, as well as underground parking and lift facilities, this property prioritizes safety and convenience for all occupants. This unit is currently undergoing maintenance, including the installation of a brand new air-conditioning system. Boasting an inviting entrance hall where you can showcase your brand to staff and clientele alike, two expansive balconies with panoramic views of Gateway Mall and Palm Boulevard, essential amenities such...