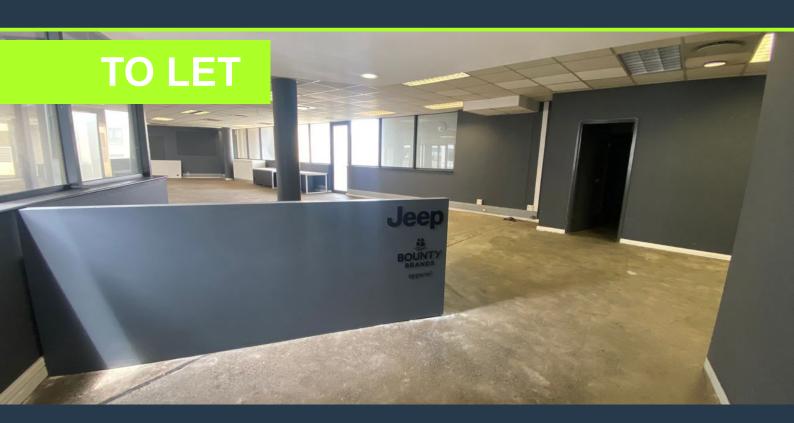

# R127,680 per month excl. VAT

R190 per m<sup>2</sup>

www.spire.co.za

Presenting this 672m2 third-floor office space offering prime positioning opposite the renowned Gateway Theatre of Shopping, on 12 Palm Boulevard. With exceptional visibility and accessibility for your business, plus state-of-the-art security features, including 24-hour surveillance and controlled access, as well as underground parking and lift facilities, this property prioritizes safety and convenience for all occupants. This unit is currently undergoing maintenance, including the installation of a brand new air-conditioning system. Boasting an inviting entrance hall where you can showcase your brand to staff and clientele alike, two expansive balconies with panoramic views of Gateway Mall and Palm Boulevard, essential amenities such...