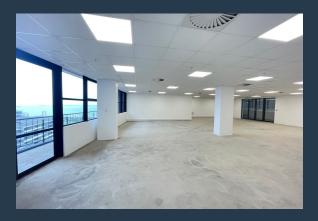

# SPIRE

www.spire.co.za

256 sqm Premium office space to rent in Umhlanga Ridge is available now. Currently a white box, this beautiful office is situated on the 12th floor of Ridge 8. It boasts 45m2 of a private wrap around balcony area with panoramic sea views together with 9 secure, access-controlled parking bays. There is also a 21m2 storeroom available @ R95m2, a wonderful entertainment area on the 10th floor, back-up generator and reserve water tanks. This space is perfect for a company looking for a customised fit-out approach to match their corporate identity. Ridge 8 is located in the newly developed Ridgeside suburb with majestic sea views that stretch all the way to the harbour. This high-end building is home to some of the most elite companies,...