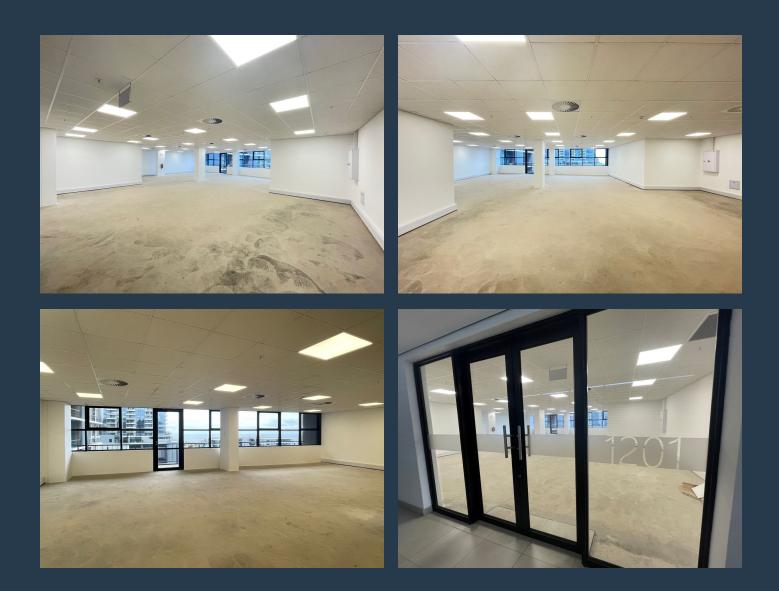

# SPIRE

www.spire.co.za

256 sqm Premium office space to rent in Umhlanga Ridge is available now. Currently a white box, this beautiful office is situated on the 12th floor of Ridge 8. It boasts 45m2 of a private wrap around balcony area with panoramic sea views together with 9 secure, access-controlled parking bays. There is also a 21m2 storeroom available @ R95m2, a wonderful entertainment area on the 10th floor, back-up generator and reserve water tanks. This space is perfect for a company looking for a customised fit-out approach to match their corporate identity. Ridge 8 is located in the newly developed Ridgeside suburb with majestic sea views that stretch all the way to the harbour. This high-end building is home to some of the most elite companies,...

### **256 SQM EXECUTIVE OFFICE TO RENT IN UMHLANGA RIDGE**

### **PROPERTY DETAILS**

| ▲ Security       | Yes | Basement Parking | 9.0 | ▲ Floor Size | 256m²      |
|------------------|-----|------------------|-----|--------------|------------|
| Air Conditioning | Yes |                  |     | A Zoning     | Commercial |