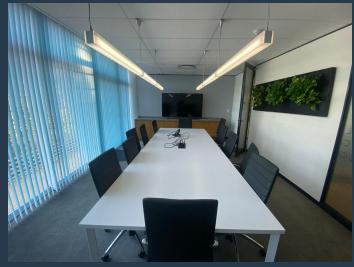

## R47,724 per month excl. VAT R190 per m<sup>2</sup>

www.spire.co.za

Elevate your business presence with this exclusive 251 square meter office space in the bustling Umhlanga Ridge, meticulously presented by Kopp Commercial. Priced competitively at R47,724.20 ex VAT, this premier unit is nestled within a secure park, promising both sophistication and practicality. Step into a space that exudes professionalism, complete with a welcoming reception area, a thoughtfully designed kitchenette, and communal staff ablution facilities, setting the stage for seamless operations and comfort. Designed to impress, this office boasts two expansive boardrooms, three individual offices, and an airy open workspace, perfectly tailored to meet your business needs. With the convenience of boom gate access-controlled parking,...