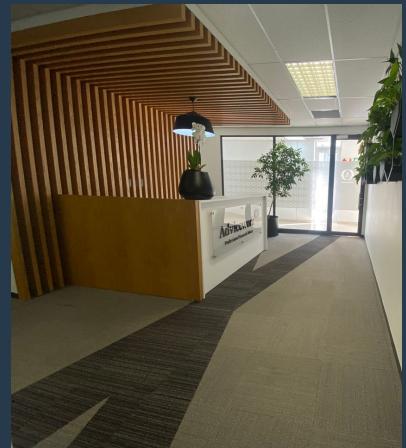

## R47,724 per month excl. VAT R190 per m<sup>2</sup>

www.spire.co.za

Elevate your business presence with this exclusive 251 square meter office space in the bustling Umhlanga Ridge, meticulously presented by Kopp Commercial. Priced competitively at R47,724.20 ex VAT, this premier unit is nestled within a secure park, promising both sophistication and practicality. Step into a space that exudes professionalism, complete with a welcoming reception area, a thoughtfully designed kitchenette, and communal staff ablution facilities, setting the stage for seamless operations and comfort. Designed to impress, this office boasts two expansive boardrooms, three individual offices, and an airy open workspace, perfectly tailored to meet your business needs. With the convenience of boom gate access-controlled parking,...