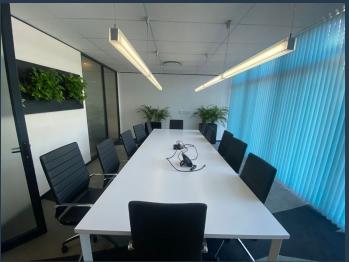

## R47,724 per month excl. VAT R190 per m<sup>2</sup>

www.spire.co.za

Elevate your business presence with this exclusive 251 square meter office space in the bustling Umhlanga Ridge, meticulously presented by Kopp Commercial. Priced competitively at R47,724.20 ex VAT, this premier unit is nestled within a secure park, promising both sophistication and practicality. Step into a space that exudes professionalism, complete with a welcoming reception area, a thoughtfully designed kitchenette, and communal staff ablution facilities, setting the stage for seamless operations and comfort. Designed to impress, this office boasts two expansive boardrooms, three individual offices, and an airy open workspace, perfectly tailored to meet your business needs. With the convenience of boom gate access-controlled parking,...