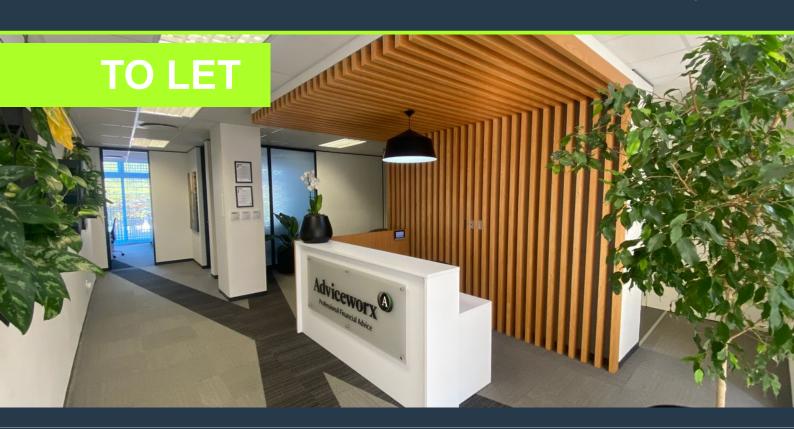

## R47,724 per month excl. VAT R190 per m<sup>2</sup>

www.spire.co.za

Elevate your business presence with this exclusive 251 square meter office space in the bustling Umhlanga Ridge, meticulously presented by Kopp Commercial. Priced competitively at R47,724.20 ex VAT, this premier unit is nestled within a secure park, promising both sophistication and practicality. Step into a space that exudes professionalism, complete with a welcoming reception area, a thoughtfully designed kitchenette, and communal staff ablution facilities, setting the stage for seamless operations and comfort. Designed to impress, this office boasts two expansive boardrooms, three individual offices, and an airy open workspace, perfectly tailored to meet your business needs. With the convenience of boom gate access-controlled parking,...