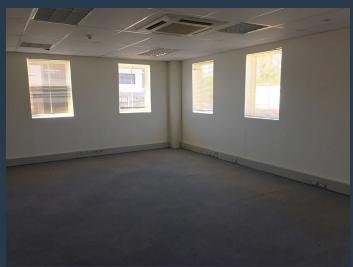

### R14,740 per month excl. VAT R110 per m<sup>2</sup>

www.spire.co.za

134 m² office space to rent at Techno Park in Stellenbosch. The offices are fully fitted out, with meeting rooms, offices and open plan space. The space is fully air-conditioned. Includes kitchen as access to shared bathrooms. Tenants have access to shared bathrooms on each floor. The building has lifts as well as full access control systems. The park has excellent security and ample parking for tenants. The park has fibre for high speed internet services as well as a back up generator on-site. Located in the heart of the Cape Winelands, Stellenbosch can be found nestled among majestic mountains and authentic wine cellars. Located just 50 Km from Cape Town and 25 Km from the Airport, Stellenbosch is the ideal location for business looking...