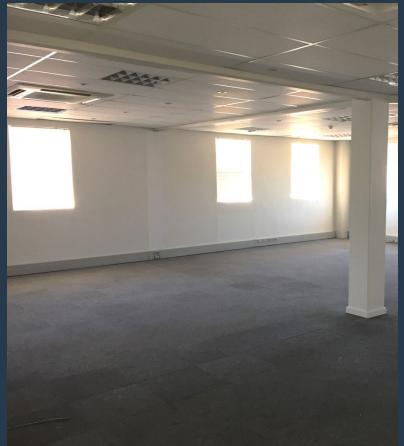

### R14,740 per month excl. VAT R110 per m<sup>2</sup>

www.spire.co.za

134 m² office space to rent at Techno Park in Stellenbosch. The offices are fully fitted out, with meeting rooms, offices and open plan space. The space is fully air-conditioned. Includes kitchen as access to shared bathrooms. Tenants have access to shared bathrooms on each floor. The building has lifts as well as full access control systems. The park has excellent security and ample parking for tenants. The park has fibre for high speed internet services as well as a back up generator on-site. Located in the heart of the Cape Winelands, Stellenbosch can be found nestled among majestic mountains and authentic wine cellars. Located just 50 Km from Cape Town and 25 Km from the Airport, Stellenbosch is the ideal location for business looking...