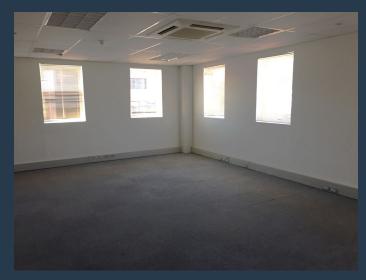

### R14,740 per month excl. VAT R110 per m<sup>2</sup>

www.spire.co.za

134 m² office space to rent at Techno Park in Stellenbosch. The offices are fully fitted out, with meeting rooms, offices and open plan space. The space is fully air-conditioned. Includes kitchen as access to shared bathrooms. Tenants have access to shared bathrooms on each floor. The building has lifts as well as full access control systems. The park has excellent security and ample parking for tenants. The park has fibre for high speed internet services as well as a back up generator on-site. Located in the heart of the Cape Winelands, Stellenbosch can be found nestled among majestic mountains and authentic wine cellars. Located just 50 Km from Cape Town and 25 Km from the Airport, Stellenbosch is the ideal location for business looking...