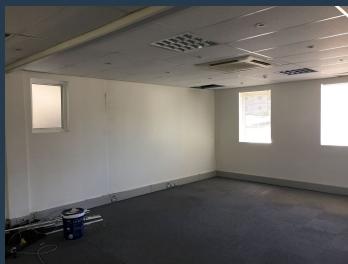

### R14,740 per month excl. VAT R110 per m<sup>2</sup>

www.spire.co.za

134 m² office space to rent at Techno Park in Stellenbosch. The offices are fully fitted out, with meeting rooms, offices and open plan space. The space is fully air-conditioned. Includes kitchen as access to shared bathrooms. Tenants have access to shared bathrooms on each floor. The building has lifts as well as full access control systems. The park has excellent security and ample parking for tenants. The park has fibre for high speed internet services as well as a back up generator on-site. Located in the heart of the Cape Winelands, Stellenbosch can be found nestled among majestic mountains and authentic wine cellars. Located just 50 Km from Cape Town and 25 Km from the Airport, Stellenbosch is the ideal location for business looking...