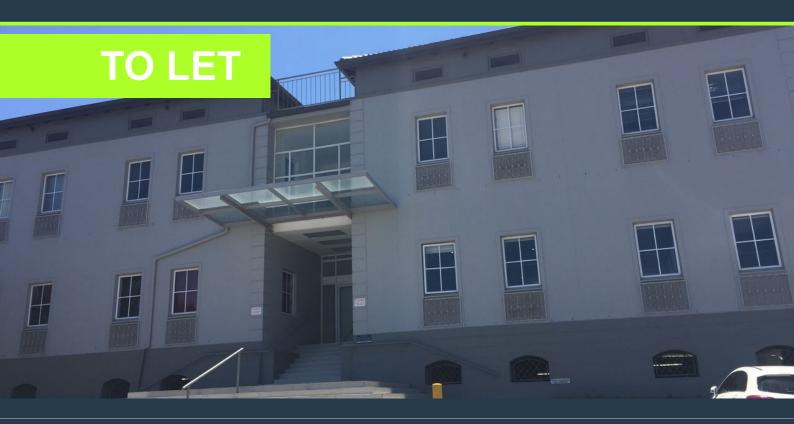

### R14,740 per month excl. VAT R110 per m<sup>2</sup>

www.spire.co.za

134 m² office space to rent at Techno Park in Stellenbosch. The offices are fully fitted out, with meeting rooms, offices and open plan space. The space is fully air-conditioned. Includes kitchen as access to shared bathrooms. Tenants have access to shared bathrooms on each floor. The building has lifts as well as full access control systems. The park has excellent security and ample parking for tenants. The park has fibre for high speed internet services as well as a back up generator on-site. Located in the heart of the Cape Winelands, Stellenbosch can be found nestled among majestic mountains and authentic wine cellars. Located just 50 Km from Cape Town and 25 Km from the Airport, Stellenbosch is the ideal location for business looking...

### OFFICE SPACE TO LET TECHNO PARK I STELLENBOSCH