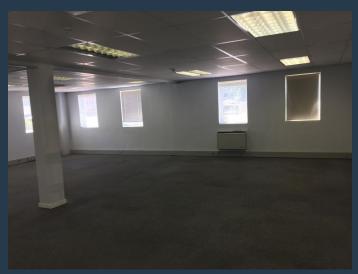

## R14,520 per month excl. VAT R110 per m<sup>2</sup>

www.spire.co.za

132 m² Office space to rent at Techno Park in Stellenbosch. Very neat fitted out office space to let. The space is mostly open plan and can be reconfigured for the new tenant. Carp Diem has full access control with 24 hour security. There id lift access in the building and tenants can rent basement as well as open parking bays in the office park. This building offers wide range of spaces available to let over several floors. Full back up power available in the park. Carpe Diem boasts one of the most striking features of any office building in the region: its unparalleled views of the surrounding Cape Winelands. Employees working at Carpe Diem can enjoy scenic vistas of rolling vineyards and majestic mountain ranges, a benefit that few...