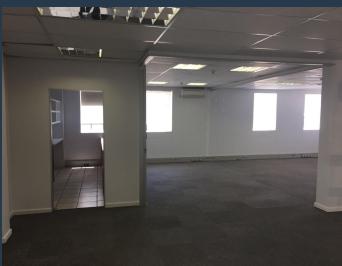

## R14,520 per month excl. VAT R110 per m<sup>2</sup>

www.spire.co.za

132 m² Office space to rent at Techno Park in Stellenbosch. Very neat fitted out office space to let. The space is mostly open plan and can be reconfigured for the new tenant. Carp Diem has full access control with 24 hour security. There id lift access in the building and tenants can rent basement as well as open parking bays in the office park. This building offers wide range of spaces available to let over several floors. Full back up power available in the park. Carpe Diem boasts one of the most striking features of any office building in the region: its unparalleled views of the surrounding Cape Winelands. Employees working at Carpe Diem can enjoy scenic vistas of rolling vineyards and majestic mountain ranges, a benefit that few...