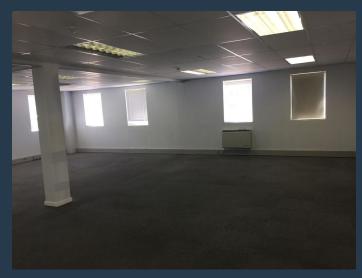

## R14,520 per month excl. VAT R110 per m<sup>2</sup>

www.spire.co.za

132 m² Office space to rent at Techno Park in Stellenbosch. Very neat fitted out office space to let. The space is mostly open plan and can be reconfigured for the new tenant. Carp Diem has full access control with 24 hour security. There id lift access in the building and tenants can rent basement as well as open parking bays in the office park. This building offers wide range of spaces available to let over several floors. Full back up power available in the park. Carpe Diem boasts one of the most striking features of any office building in the region: its unparalleled views of the surrounding Cape Winelands. Employees working at Carpe Diem can enjoy scenic vistas of rolling vineyards and majestic mountain ranges, a benefit that few...