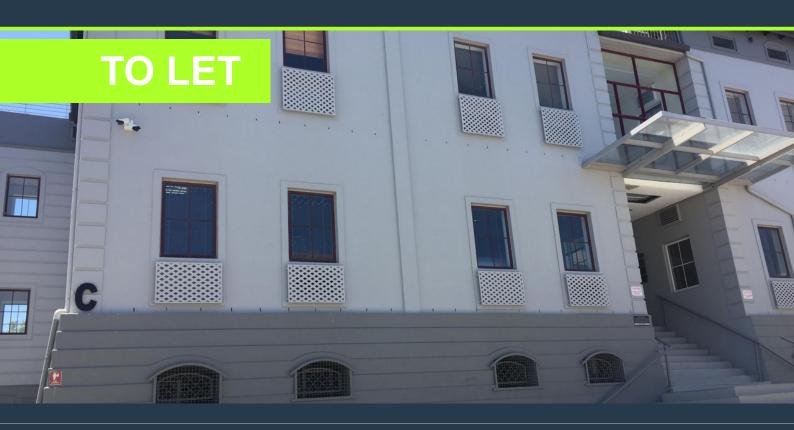

## R14,520 per month excl. VAT R110 per m<sup>2</sup>

www.spire.co.za

132 m² Office space to rent at Techno Park in Stellenbosch. Very neat fitted out office space to let. The space is mostly open plan and can be reconfigured for the new tenant. Carp Diem has full access control with 24 hour security. There id lift access in the building and tenants can rent basement as well as open parking bays in the office park. This building offers wide range of spaces available to let over several floors. Full back up power available in the park. Carpe Diem boasts one of the most striking features of any office building in the region: its unparalleled views of the surrounding Cape Winelands. Employees working at Carpe Diem can enjoy scenic vistas of rolling vineyards and majestic mountain ranges, a benefit that few...

### OFFICE SPACE TO LET TECHNO PARK I STELLENBOSCH