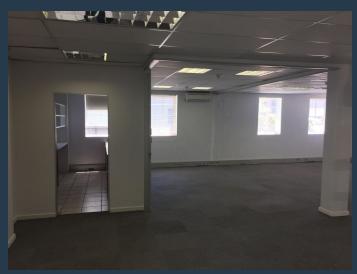

## R14,520 per month excl. VAT R110 per m<sup>2</sup>

www.spire.co.za

132 m² Office space to rent at Techno Park in Stellenbosch. Very neat fitted out office space to let. The space is mostly open plan and can be reconfigured for the new tenant. Carp Diem has full access control with 24 hour security. There id lift access in the building and tenants can rent basement as well as open parking bays in the office park. This building offers wide range of spaces available to let over several floors. Full back up power available in the park. Carpe Diem boasts one of the most striking features of any office building in the region: its unparalleled views of the surrounding Cape Winelands. Employees working at Carpe Diem can enjoy scenic vistas of rolling vineyards and majestic mountain ranges, a benefit that few...