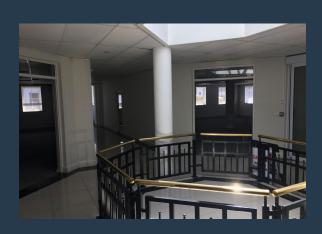

## R14,520 per month excl. VAT R110 per m<sup>2</sup>

www.spire.co.za

132 m² Office space to rent at Techno Park in Stellenbosch. Very neat fitted out office space to let. The space is mostly open plan and can be reconfigured for the new tenant. Carp Diem has full access control with 24 hour security. There id lift access in the building and tenants can rent basement as well as open parking bays in the office park. This building offers wide range of spaces available to let over several floors. Full back up power available in the park. Carpe Diem boasts one of the most striking features of any office building in the region: its unparalleled views of the surrounding Cape Winelands. Employees working at Carpe Diem can enjoy scenic vistas of rolling vineyards and majestic mountain ranges, a benefit that few...