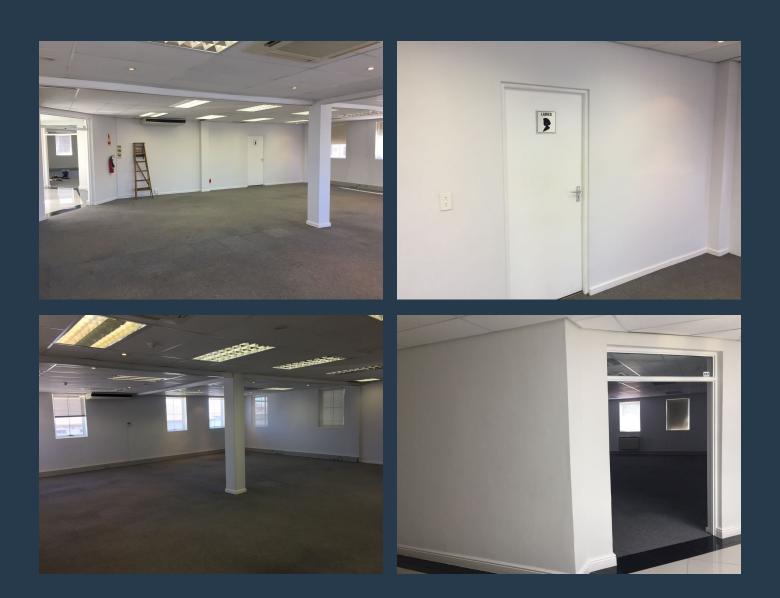

# SPIRE

www.spire.co.za

Office space to Rent at Techno Park in Stellenbosch. Very neat fitted out offices available right now. The space is fully fitted out, includes a full kitchen, access to bathrooms and a few partitioned offices or meeting rooms. The building has full access control in places and tenants can lease basement as well as open parking bays in the office park. Located in the heart of the Cape Winelands, Stellenbosch can be found nestled among majestic mountains and authentic wine cellars. Located just 50 Km from Cape Town and 25 Km from the Airport, Stellenbosch is the ideal location for business looking for commercial space in a tranquil setting. Technopark is a business park located just outside Stellenbosch. This space is two separate office...

### **OFFICE SPACE TO RENT TECHNO PARK I STELLENBOSCH**

#### **PROPERTY DETAILS**

- ▲ Security
- Air Conditioning

| 🔺 Floor Size    |
|-----------------|
| ▲ Land Size     |
| <b>↓</b> Zonina |

Yes

Yes

263m² 263 Commercial **PROPERTY | WITH PURPOSE** 