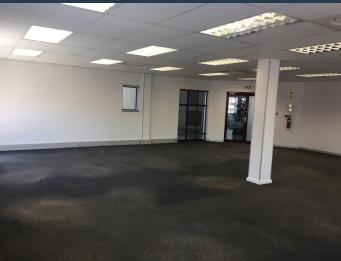

### R14,520 per month excl. VAT R110 per m<sup>2</sup>

www.spire.co.za

132 m² Office space available to rent in Stellenbosch. Neat and fitted out office space to rent at the Carpe Diem Building in Techno Park. The space is fully carpeted and has an open plan layout with no partitions. The unit comes with a full kitchen and access to shared bathrooms on each floor. The building has full access control. Tenants can lease basement as well as open parking bays in the office park. The Carpe Diem Building is located in the sought-after Techno Park, Stellenbosch. This prime location in the heart of Stellenbosch's business district offers tenants the opportunity to work amidst the serene backdrop of the Cape Winelands while enjoying proximity to one of South Africa's leading academic and technological hubs. Techno...