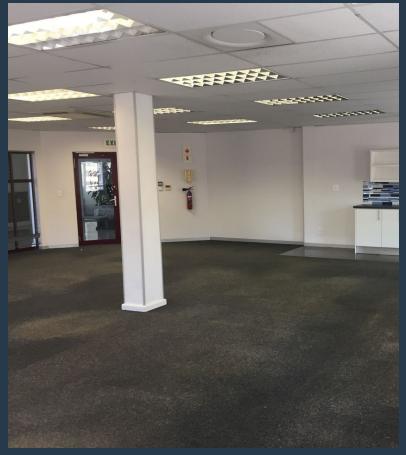

### R14,520 per month excl. VAT R110 per m<sup>2</sup>

www.spire.co.za

132 m² Office space available to rent in Stellenbosch. Neat and fitted out office space to rent at the Carpe Diem Building in Techno Park. The space is fully carpeted and has an open plan layout with no partitions. The unit comes with a full kitchen and access to shared bathrooms on each floor. The building has full access control. Tenants can lease basement as well as open parking bays in the office park. The Carpe Diem Building is located in the sought-after Techno Park, Stellenbosch. This prime location in the heart of Stellenbosch's business district offers tenants the opportunity to work amidst the serene backdrop of the Cape Winelands while enjoying proximity to one of South Africa's leading academic and technological hubs. Techno...

#### **PROPERTY DETAILS**

▲ Floor Size 132m²

▲ Land Size 132

▲ Zoning Commercial