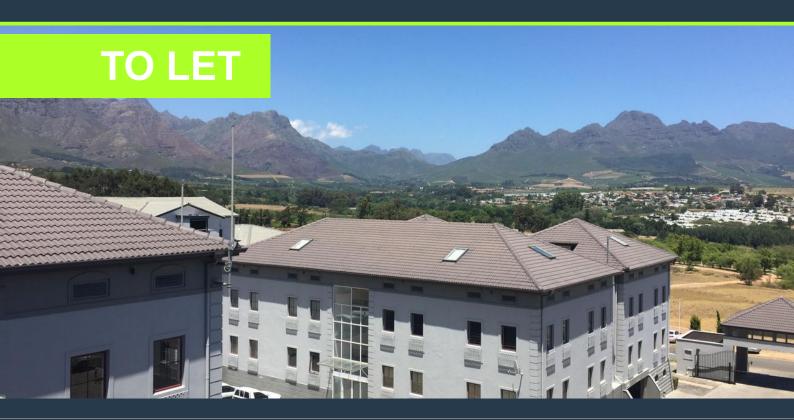

### R14,520 per month excl. VAT R110 per m<sup>2</sup>

www.spire.co.za

132 m² Office space available to rent in Stellenbosch. Neat and fitted out office space to rent at the Carpe Diem Building in Techno Park. The space is fully carpeted and has an open plan layout with no partitions. The unit comes with a full kitchen and access to shared bathrooms on each floor. The building has full access control. Tenants can lease basement as well as open parking bays in the office park. The Carpe Diem Building is located in the sought-after Techno Park, Stellenbosch. This prime location in the heart of Stellenbosch's business district offers tenants the opportunity to work amidst the serene backdrop of the Cape Winelands while enjoying proximity to one of South Africa's leading academic and technological hubs. Techno...

### OFFICE SPACE TO RENT TECHNO PARK I CARPE DIEM