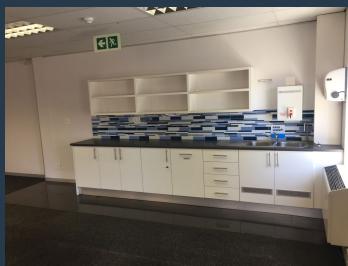

### R14,520 per month excl. VAT R110 per m<sup>2</sup>

www.spire.co.za

132 m² Office space available to rent in Stellenbosch. Neat and fitted out office space to rent at the Carpe Diem Building in Techno Park. The space is fully carpeted and has an open plan layout with no partitions. The unit comes with a full kitchen and access to shared bathrooms on each floor. The building has full access control. Tenants can lease basement as well as open parking bays in the office park. The Carpe Diem Building is located in the sought-after Techno Park, Stellenbosch. This prime location in the heart of Stellenbosch's business district offers tenants the opportunity to work amidst the serene backdrop of the Cape Winelands while enjoying proximity to one of South Africa's leading academic and technological hubs. Techno...