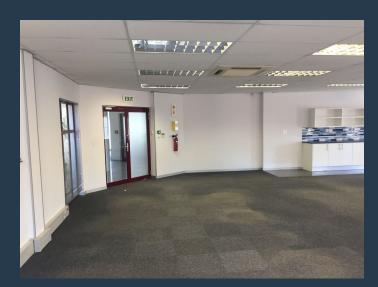

### R14,520 per month excl. VAT R110 per m<sup>2</sup>

www.spire.co.za

132 m² Office space available to rent in Stellenbosch. Neat and fitted out office space to rent at the Carpe Diem Building in Techno Park. The space is fully carpeted and has an open plan layout with no partitions. The unit comes with a full kitchen and access to shared bathrooms on each floor. The building has full access control. Tenants can lease basement as well as open parking bays in the office park. The Carpe Diem Building is located in the sought-after Techno Park, Stellenbosch. This prime location in the heart of Stellenbosch's business district offers tenants the opportunity to work amidst the serene backdrop of the Cape Winelands while enjoying proximity to one of South Africa's leading academic and technological hubs. Techno...