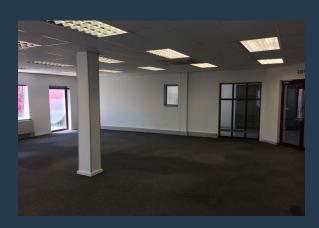

### R14,520 per month excl. VAT R110 per m<sup>2</sup>

www.spire.co.za

132 m² Office space available to rent in Stellenbosch. Neat and fitted out office space to rent at the Carpe Diem Building in Techno Park. The space is fully carpeted and has an open plan layout with no partitions. The unit comes with a full kitchen and access to shared bathrooms on each floor. The building has full access control. Tenants can lease basement as well as open parking bays in the office park. The Carpe Diem Building is located in the sought-after Techno Park, Stellenbosch. This prime location in the heart of Stellenbosch's business district offers tenants the opportunity to work amidst the serene backdrop of the Cape Winelands while enjoying proximity to one of South Africa's leading academic and technological hubs. Techno...

#### **PROPERTY DETAILS**

▲ Floor Size 132m²

▲ Land Size 132

▲ Zoning Commercial