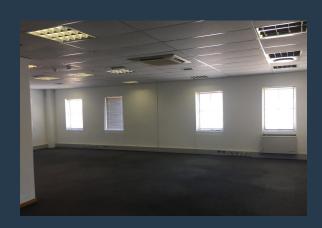

# R30,690 per month excl. VAT R110 per m<sup>2</sup>

www.spire.co.za

279 Sqm Office space to Rent at Techno Park in Stellenbosch. Very neat fitted out offices available right now. The space is fully fitted out, includes a full kitchen, access to bathrooms and a few partitioned offices or meeting rooms. The building has full access control in places and tenants can lease basement as well as open parking bays in the office park. Located in the heart of the Cape Winelands, Stellenbosch can be found nestled among majestic mountains and authentic wine cellars. Located just 50 Km from Cape Town and 25 Km from the Airport, Stellenbosch is the ideal location for business looking for commercial space in a tranquil setting. Technopark is a business park located just outside Stellenbosch. We have been helping...

#### **PROPERTY DETAILS**

▲ Security

Yes

▲ Floor Size

279m²

▲ Air Conditioning

Yes

▲ Zoning