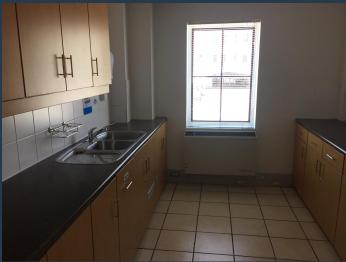

# R30,690 per month excl. VAT R110 per m<sup>2</sup>

www.spire.co.za

279 Sqm Office space to Rent at Techno Park in Stellenbosch. Very neat fitted out offices available right now. The space is fully fitted out, includes a full kitchen, access to bathrooms and a few partitioned offices or meeting rooms. The building has full access control in places and tenants can lease basement as well as open parking bays in the office park. Located in the heart of the Cape Winelands, Stellenbosch can be found nestled among majestic mountains and authentic wine cellars. Located just 50 Km from Cape Town and 25 Km from the Airport, Stellenbosch is the ideal location for business looking for commercial space in a tranquil setting. Technopark is a business park located just outside Stellenbosch. We have been helping...