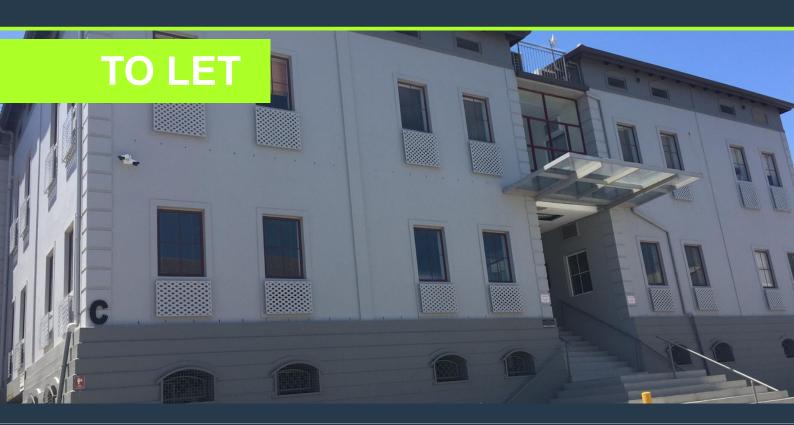

# R30,690 per month excl. VAT R110 per m<sup>2</sup>

www.spire.co.za

279 Sqm Office space to Rent at Techno Park in Stellenbosch. Very neat fitted out offices available right now. The space is fully fitted out, includes a full kitchen, access to bathrooms and a few partitioned offices or meeting rooms. The building has full access control in places and tenants can lease basement as well as open parking bays in the office park. Located in the heart of the Cape Winelands, Stellenbosch can be found nestled among majestic mountains and authentic wine cellars. Located just 50 Km from Cape Town and 25 Km from the Airport, Stellenbosch is the ideal location for business looking for commercial space in a tranquil setting. Technopark is a business park located just outside Stellenbosch. We have been helping...

### OFFICE SPACE TO RENT TECHNO PARK I CARP DIEM BUILDING