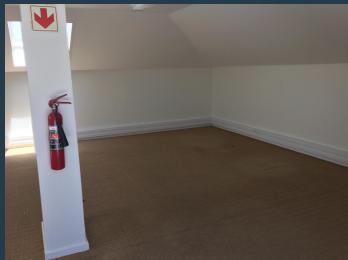

R6,370 per month excl. VAT

R98 per m<sup>2</sup>

www.spire.co.za

65 m² Office to rent at Carpe Diem in Stellenbosch. This rooftop office is fitted out and ready for a new tenant. It has a mini kitchen as well as internal bathrooms. This office park has a back up generator. Carpe Diem offers an array of A-grade office spaces designed to suit a wide variety of business requirements. Whether you are looking for an openplan environment to foster collaboration or individual partitioned offices for privacy and focused work, Carpe Diem can accommodate your needs. Each office is already fitted with high-quality carpeting and partitioning, allowing tenants to move in with minimal effort and investment. The inclusion of kitchenettes in the offices ensures that employees have a comfortable, convenient space for...