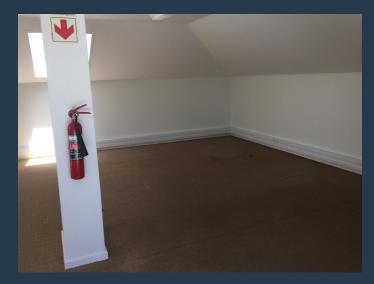

R6,370 per month excl. VAT

R98 per m<sup>2</sup>

www.spire.co.za

65 m² Office to rent at Carpe Diem in Stellenbosch. This rooftop office is fitted out and ready for a new tenant. It has a mini kitchen as well as internal bathrooms. This office park has a back up generator. Carpe Diem offers an array of A-grade office spaces designed to suit a wide variety of business requirements. Whether you are looking for an openplan environment to foster collaboration or individual partitioned offices for privacy and focused work, Carpe Diem can accommodate your needs. Each office is already fitted with high-quality carpeting and partitioning, allowing tenants to move in with minimal effort and investment. The inclusion of kitchenettes in the offices ensures that employees have a comfortable, convenient space for...