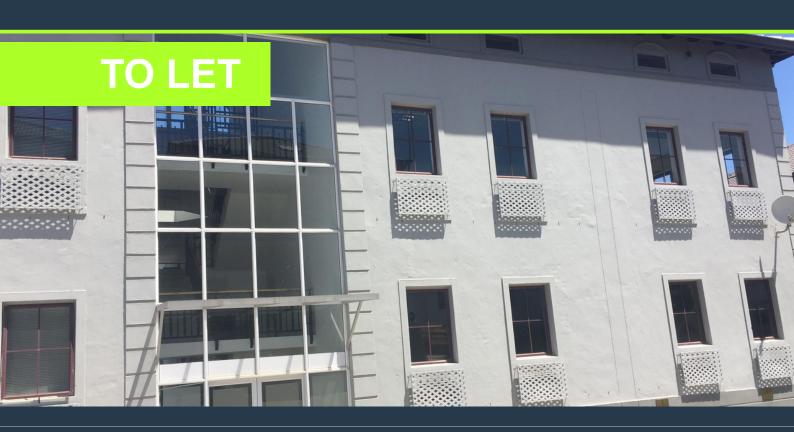

## R17,600 per month excl. VAT

www.spire.co.za

160 Sqm Office to let at Techno Park in Stellenbosch. Fitted out offices at the Carp Diem Office Park. Fitted out space ready for a new tenants. Neat offices in a very secure office park. The building has lifts to the two floors. Tenants can lease open as well as basement parking bays in the office park. Tenants have access to shared bathrooms on each floor. The building has lifts as well as full access control systems. The park has excellent security and ample parking for tenants. The park has fibre for high speed internet services. We have been helping businesses just like yours to find their perfect commercial retail or industrial space. Our team of property professionals are ready to find your perfect space. We have a longstanding...

### OFFICE SPACE TO RENT STELLENBOSCH I TECHNO PARK