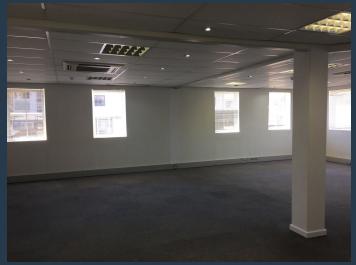

# SPIRE

www.spire.co.za

134 m<sup>2</sup> Office to rent at Techno Park in Stellenbosch. Fitted out space available at Carpe Diem Building. Neat offices with a bathroom and mini kitchen. The building has lifts as well as full access control systems. The park has excellent security and ample parking for tenants. The park has fibre for high speed internet services. Spread over three floors, Carpe Diem presents flexible, fitted-out offices with a range of features designed to enhance productivity, comfort, and convenience, all while embracing the natural beauty and tranquility of its surroundings. Techno Park offers easy access to major transport routes, making it a convenient location for businesses with regional or national clients. The park is just a short drive from the...

#### **PROPERTY DETAILS**

Security

Yes

- ▲ Floor Size ▲ Land Size
- **A**Zoning

134m² 134 Commercial **PROPERTY | WITH PURPOSE** 