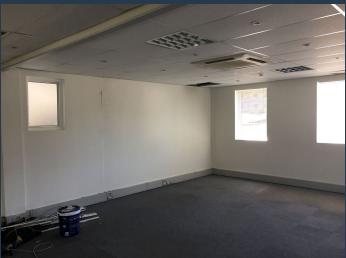

# SPIRE

www.spire.co.za

134 m<sup>2</sup> Office to rent at Techno Park in Stellenbosch. Fitted out space available at Carpe Diem Building. Neat offices with a bathroom and mini kitchen. The building has lifts as well as full access control systems. The park has excellent security and ample parking for tenants. The park has fibre for high speed internet services. Spread over three floors, Carpe Diem presents flexible, fitted-out offices with a range of features designed to enhance productivity, comfort, and convenience, all while embracing the natural beauty and tranquility of its surroundings. Techno Park offers easy access to major transport routes, making it a convenient location for businesses with regional or national clients. The park is just a short drive from the...

#### **PROPERTY DETAILS**

Security

Yes

- ▲ Floor Size ▲ Land Size
- **A**Zoning

134m² 134 Commercial **PROPERTY | WITH PURPOSE** 