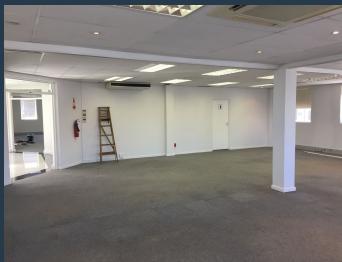

## R17,600 per month excl. VAT R110 per m<sup>2</sup>

SPIRE

www.spire.co.za

160 m² Office space to rent at Techno Park in Stellenbosch. 1st floors offices in the Carpe Diem Office Park. The spaces are fitted out, included carpets, some partitioning and each unit has a full kitchen. Tenants have access to shared bathrooms on each floor. The building has lifts as well as full access control systems. The park has excellent security and ample parking for tenants. The park has fibre for high speed internet services. Located in the heart of the Cape Winelands, Stellenbosch can be found nestled among majestic mountains and authentic wine cellars. Located just 50 Km from Cape Town and 25 Km from the Airport, Stellenbosch is the ideal location for business looking for commercial space in a tranquil setting. Technopark is...

#### **PROPERTY DETAILS**

▲ Security ▲ Air Conditioning Yes Yes ▲ Floor Size

▲ Zoning

▲ Land Size

160m<sup>2</sup>

160

Commercial