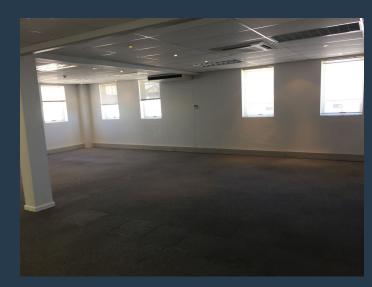

## R17,600 per month excl. VAT R110 per m<sup>2</sup>

SPIRE

www.spire.co.za

160 m² Office space to rent at Techno Park in Stellenbosch. 1st floors offices in the Carpe Diem Office Park. The spaces are fitted out, included carpets, some partitioning and each unit has a full kitchen. Tenants have access to shared bathrooms on each floor. The building has lifts as well as full access control systems. The park has excellent security and ample parking for tenants. The park has fibre for high speed internet services. Located in the heart of the Cape Winelands, Stellenbosch can be found nestled among majestic mountains and authentic wine cellars. Located just 50 Km from Cape Town and 25 Km from the Airport, Stellenbosch is the ideal location for business looking for commercial space in a tranquil setting. Technopark is...

#### **PROPERTY DETAILS**

▲ Security ▲ Air Conditioning Yes Yes ▲ Floor Size

▲ Zoning

▲ Land Size

160m<sup>2</sup>

160

Commercial