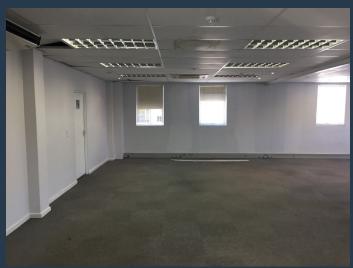

## R17,600 per month excl. VAT R110 per m<sup>2</sup>

SPIRE

www.spire.co.za

160 m² Office space to rent at Techno Park in Stellenbosch. 1st floors offices in the Carpe Diem Office Park. The spaces are fitted out, included carpets, some partitioning and each unit has a full kitchen. Tenants have access to shared bathrooms on each floor. The building has lifts as well as full access control systems. The park has excellent security and ample parking for tenants. The park has fibre for high speed internet services. Located in the heart of the Cape Winelands, Stellenbosch can be found nestled among majestic mountains and authentic wine cellars. Located just 50 Km from Cape Town and 25 Km from the Airport, Stellenbosch is the ideal location for business looking for commercial space in a tranquil setting. Technopark is...

#### **PROPERTY DETAILS**

▲ Security ▲ Air Conditioning Yes Yes ▲ Floor Size

▲ Zoning

▲ Land Size

160m<sup>2</sup>

160

Commercial