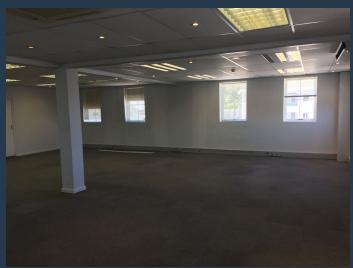

## R17,600 per month excl. VAT R110 per m<sup>2</sup>

SPIRE

www.spire.co.za

160 m² Office space to rent at Techno Park in Stellenbosch. 1st floors offices in the Carpe Diem Office Park. The spaces are fitted out, included carpets, some partitioning and each unit has a full kitchen. Tenants have access to shared bathrooms on each floor. The building has lifts as well as full access control systems. The park has excellent security and ample parking for tenants. The park has fibre for high speed internet services. Located in the heart of the Cape Winelands, Stellenbosch can be found nestled among majestic mountains and authentic wine cellars. Located just 50 Km from Cape Town and 25 Km from the Airport, Stellenbosch is the ideal location for business looking for commercial space in a tranquil setting. Technopark is...