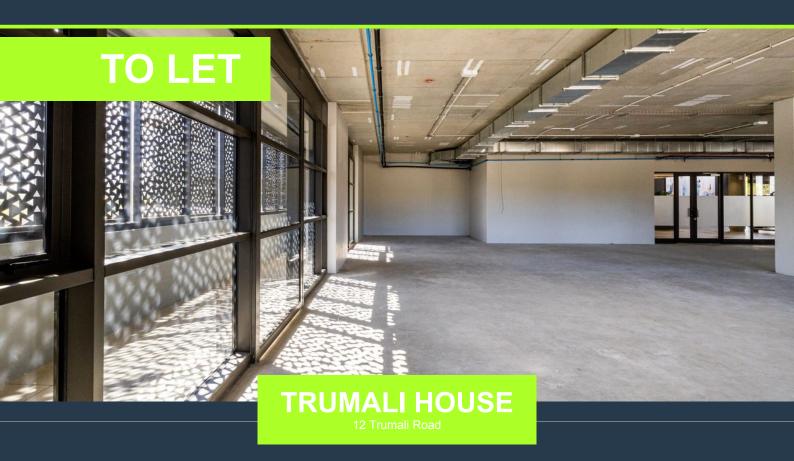

# R256,938 per month excl. VAT

R229 per m<sup>2</sup>

www.spire.co.za

Available May 2025: 1,122 m² Office to rent at Trumali Place in Stellenbosch. Ground and 1st floor offices that will include an allowance to fit-out the space. Located in the prestigious business precinct of Stellenbosch, Trumali Place is a new office development offering a range of premium office spaces for businesses looking to establish or expand their presence in one of South Africa's most sought-after commercial regions. Nestled in the same precinct as the renowned Trumali House, this development combines modern architectural design, state-of-the-art facilities, and the tranquil ambiance of Stellenbosch's scenic surroundings, creating the ideal workspace for companies of all sizes. Stellenbosch has long been recognized as a hub of...

### 1,122 M² OFFICE TO RENT TRUMALI PLACE I STELLENBOSCH