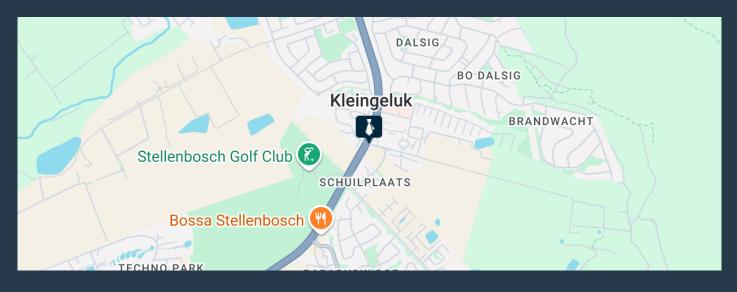

# R256,938 per month excl. VAT

R229 per m<sup>2</sup>

www.spire.co.za

Available May 2025: 1,122 m² Office to rent at Trumali Place in Stellenbosch. Ground and 1st floor offices that will include an allowance to fit-out the space. Located in the prestigious business precinct of Stellenbosch, Trumali Place is a new office development offering a range of premium office spaces for businesses looking to establish or expand their presence in one of South Africa's most sought-after commercial regions. Nestled in the same precinct as the renowned Trumali House, this development combines modern architectural design, state-of-the-art facilities, and the tranquil ambiance of Stellenbosch's scenic surroundings, creating the ideal workspace for companies of all sizes. Stellenbosch has long been recognized as a hub of...

### 1,122 M² OFFICE TO RENT TRUMALI PLACE I STELLENBOSCH