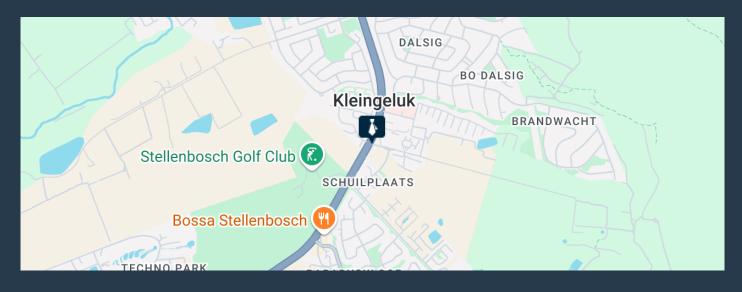

# R134,194 per month excl. VAT

SPIRE

www.spire.co.za

Available May 2025: 586 m² Office to rent at Trumali Place in Stellenbosch. Ground floor offices that will include an allowance to fit-out the space. Located in the prestigious business precinct of Stellenbosch, Trumali Place is a new office development offering a range of premium office spaces for businesses looking to establish or expand their presence in one of South Africa's most sought-after commercial regions. Nestled in the same precinct as the renowned Trumali House, this development combines modern architectural design, state-of-the-art facilities, and the tranquil ambiance of Stellenbosch's scenic surroundings, creating the ideal workspace for companies of all sizes. Stellenbosch has long been recognized as a hub of innovation,...

#### 586 M² OFFICE TO RENT TRUMALI PLACE I STELLENBOSCH