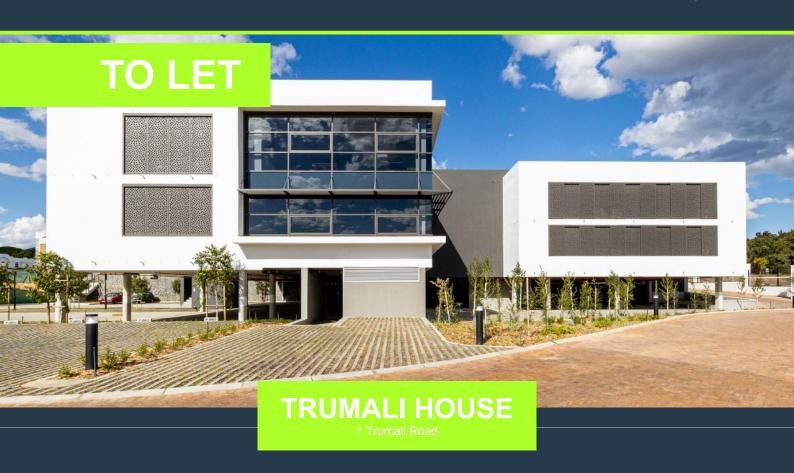

# R134,194 per month excl. VAT

SPIRE

www.spire.co.za

Available May 2025: 586 m² Office to rent at Trumali Place in Stellenbosch. Ground floor offices that will include an allowance to fit-out the space. Located in the prestigious business precinct of Stellenbosch, Trumali Place is a new office development offering a range of premium office spaces for businesses looking to establish or expand their presence in one of South Africa's most sought-after commercial regions. Nestled in the same precinct as the renowned Trumali House, this development combines modern architectural design, state-of-the-art facilities, and the tranquil ambiance of Stellenbosch's scenic surroundings, creating the ideal workspace for companies of all sizes. Stellenbosch has long been recognized as a hub of innovation,...

#### 586 M² OFFICE TO RENT TRUMALI PLACE I STELLENBOSCH