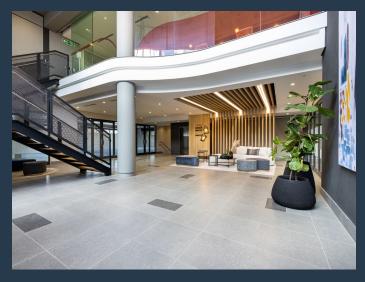

# R134,194 per month excl. VAT

SPIRE

www.spire.co.za

Available May 2025: 586 m² Office to rent at Trumali Place in Stellenbosch. Ground floor offices that will include an allowance to fit-out the space. Located in the prestigious business precinct of Stellenbosch, Trumali Place is a new office development offering a range of premium office spaces for businesses looking to establish or expand their presence in one of South Africa's most sought-after commercial regions. Nestled in the same precinct as the renowned Trumali House, this development combines modern architectural design, state-of-the-art facilities, and the tranquil ambiance of Stellenbosch's scenic surroundings, creating the ideal workspace for companies of all sizes. Stellenbosch has long been recognized as a hub of innovation,...

#### 586 M² OFFICE TO RENT TRUMALI PLACE I STELLENBOSCH