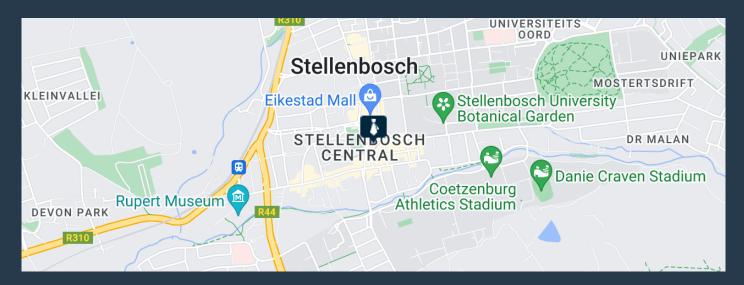

ped and renovated Oude Postkantoor building. Located on the top floor, this prestigious property offers a serene and sophisticated atmosphere from the moment you enter its beautiful foyer, designed to evoke a sense of calm and tranquility. The office space can be tailored to your needs, either as two separate smaller offices or as a single expansive office totaling 279m², each with its own private entrance for ease of access. The unit boasts spectacular scenic views of the surrounding mountains and a charming green park, providing an inspiring and picturesque backdrop to your workday. Practical amenities include separate male and...





R83,700 per month excl. VAT R300 per m<sup>2</sup>



www.spire.co.za

## 279 M<sup>2</sup> OFFICE TO RENT STELLENBOSCH CENTRAL I DIE OUDEN POSKANTOOR





#### PROPERTY DETAILS

▲ Security▲ Air Conditioning

Yes Yes ▲ Floor Size ▲ Land Size

▲ Zoning

279m²

279

Commercial

# R83,700 per month excl. VAT R300 per m<sup>2</sup>



www.spire.co.za









### **CONTACT US**



**Chantel Georgiadis**Non-Principal Property Practitioner

- (021) 6854020
- 0845251014
- multipida chantelg@spire.co.za



**Kevin Hellyer**Candidate Property Practitioner

- (021) 6854020
- 061 484 5578
- kevinh@spire.co.za