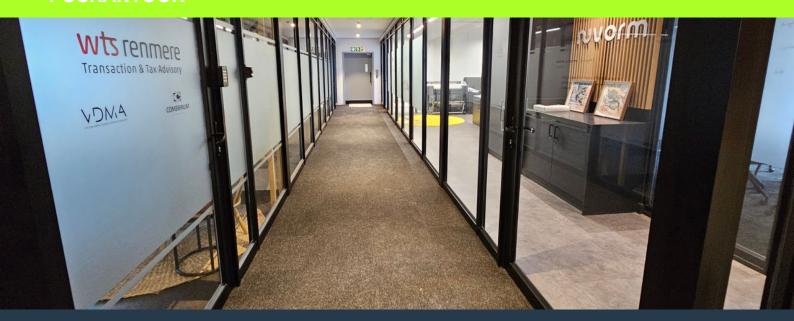

## R83,700 per month excl. VAT

R300 per m<sup>2</sup>

www.spire.co.za

279 m² Office to Rent in Stellenbosch Central. stunning office space available for rent in the newly redeveloped and renovated Oude Postkantoor building. Located on the top floor, this prestigious property offers a serene and sophisticated atmosphere from the moment you enter its beautiful foyer, designed to evoke a sense of calm and tranquility. The office space can be tailored to your needs, either as two separate smaller offices or as a single expansive office totaling 279m², each with its own private entrance for ease of access. The unit boasts spectacular scenic views of the surrounding mountains and a charming green park, providing an inspiring and picturesque backdrop to your workday. Practical amenities include separate male and...