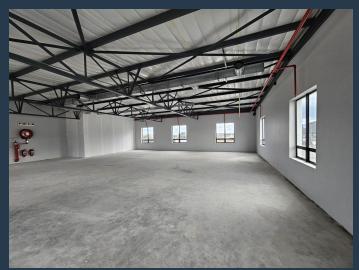

## R83,700 per month excl. VAT

R300 per m<sup>2</sup>

www.spire.co.za

279 m² Office to Rent in Stellenbosch Central. stunning office space available for rent in the newly redeveloped and renovated Oude Postkantoor building. Located on the top floor, this prestigious property offers a serene and sophisticated atmosphere from the moment you enter its beautiful foyer, designed to evoke a sense of calm and tranquility. The office space can be tailored to your needs, either as two separate smaller offices or as a single expansive office totaling 279m², each with its own private entrance for ease of access. The unit boasts spectacular scenic views of the surrounding mountains and a charming green park, providing an inspiring and picturesque backdrop to your workday. Practical amenities include separate male and...