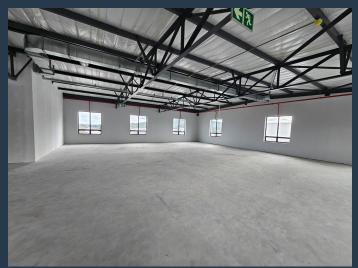

## R83,700 per month excl. VAT

R300 per m<sup>2</sup>

www.spire.co.za

279 m² Office to Rent in Stellenbosch Central. stunning office space available for rent in the newly redeveloped and renovated Oude Postkantoor building. Located on the top floor, this prestigious property offers a serene and sophisticated atmosphere from the moment you enter its beautiful foyer, designed to evoke a sense of calm and tranquility. The office space can be tailored to your needs, either as two separate smaller offices or as a single expansive office totaling 279m², each with its own private entrance for ease of access. The unit boasts spectacular scenic views of the surrounding mountains and a charming green park, providing an inspiring and picturesque backdrop to your workday. Practical amenities include separate male and...