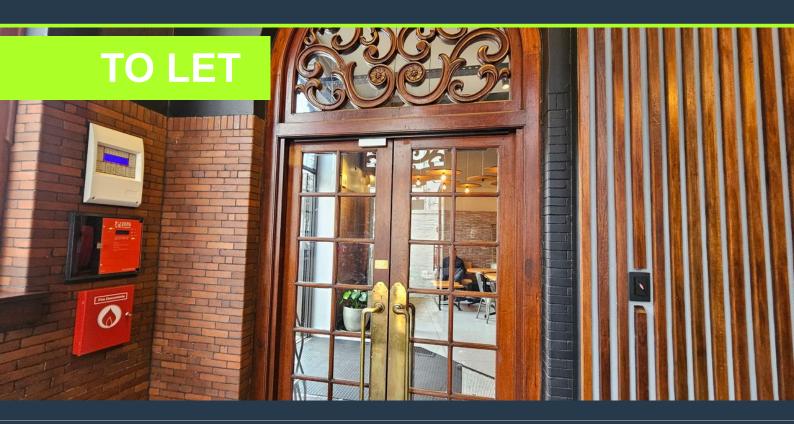

## R83,700 per month excl. VAT

R300 per m<sup>2</sup>

www.spire.co.za

279 m² Office to Rent in Stellenbosch Central. stunning office space available for rent in the newly redeveloped and renovated Oude Postkantoor building. Located on the top floor, this prestigious property offers a serene and sophisticated atmosphere from the moment you enter its beautiful foyer, designed to evoke a sense of calm and tranquility. The office space can be tailored to your needs, either as two separate smaller offices or as a single expansive office totaling 279m², each with its own private entrance for ease of access. The unit boasts spectacular scenic views of the surrounding mountains and a charming green park, providing an inspiring and picturesque backdrop to your workday. Practical amenities include separate male and...