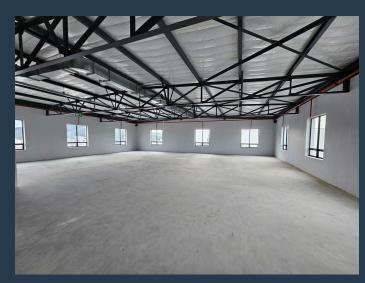

## R83,700 per month excl. VAT

R300 per m<sup>2</sup>

www.spire.co.za

279 m² Office to Rent in Stellenbosch Central. stunning office space available for rent in the newly redeveloped and renovated Oude Postkantoor building. Located on the top floor, this prestigious property offers a serene and sophisticated atmosphere from the moment you enter its beautiful foyer, designed to evoke a sense of calm and tranquility. The office space can be tailored to your needs, either as two separate smaller offices or as a single expansive office totaling 279m², each with its own private entrance for ease of access. The unit boasts spectacular scenic views of the surrounding mountains and a charming green park, providing an inspiring and picturesque backdrop to your workday. Practical amenities include separate male and...