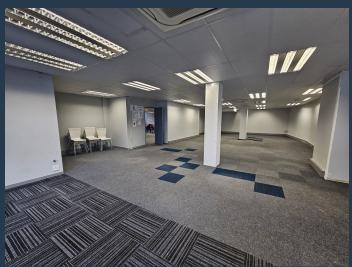

## R66,640 per month excl. VAT R170 per m<sup>2</sup>

www.spire.co.za

392 m² Office to rent in Stellenbosch. Neat 1st floor offices at The Vineyards Office Park. This space is mostly open plan with a kitchen and access to shared bathrooms. The Vineyard Office Park offers a unique blend of modern functionality and natural beauty, making it a premier destination for businesses seeking A-Grade office space. Located just outside the bustling center of Stellenbosch, at the intersection of Adam Tas and Devon Valley Road, this office park is an ideal setting for companies looking for a tranquil yet accessible workspace. Security is a top priority at The Vineyard Office Park, and businesses can operate with peace of mind thanks to the 24-hour security services provided. The office park features a guarded boom-gated...

### 392 M<sup>2</sup> OFFICE TO RENT DEVON PARK STELLENBOSCH I VINEYARDS OFFICE...