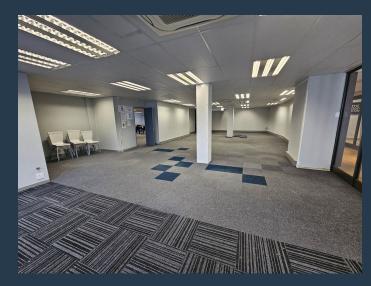

## R66,640 per month excl. VAT R170 per m<sup>2</sup>

www.spire.co.za

392 m² Office to rent in Stellenbosch. Neat 1st floor offices at The Vineyards Office Park. This space is mostly open plan with a kitchen and access to shared bathrooms. The Vineyard Office Park offers a unique blend of modern functionality and natural beauty, making it a premier destination for businesses seeking A-Grade office space. Located just outside the bustling center of Stellenbosch, at the intersection of Adam Tas and Devon Valley Road, this office park is an ideal setting for companies looking for a tranquil yet accessible workspace. Security is a top priority at The Vineyard Office Park, and businesses can operate with peace of mind thanks to the 24-hour security services provided. The office park features a guarded boom-gated...

### 392 M<sup>2</sup> OFFICE TO RENT DEVON PARK STELLENBOSCH I VINEYARDS OFFICE...