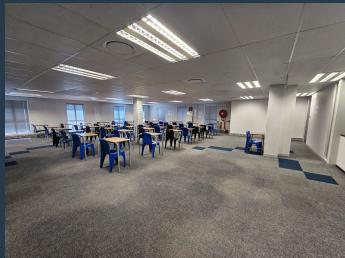

## R66,640 per month excl. VAT R170 per m<sup>2</sup>

www.spire.co.za

392 m² Office to rent in Stellenbosch. Neat 1st floor offices at The Vineyards Office Park. This space is mostly open plan with a kitchen and access to shared bathrooms. The Vineyard Office Park offers a unique blend of modern functionality and natural beauty, making it a premier destination for businesses seeking A-Grade office space. Located just outside the bustling center of Stellenbosch, at the intersection of Adam Tas and Devon Valley Road, this office park is an ideal setting for companies looking for a tranquil yet accessible workspace. Security is a top priority at The Vineyard Office Park, and businesses can operate with peace of mind thanks to the 24-hour security services provided. The office park features a guarded boom-gated...

### 392 M<sup>2</sup> OFFICE TO RENT DEVON PARK STELLENBOSCH I VINEYARDS OFFICE...