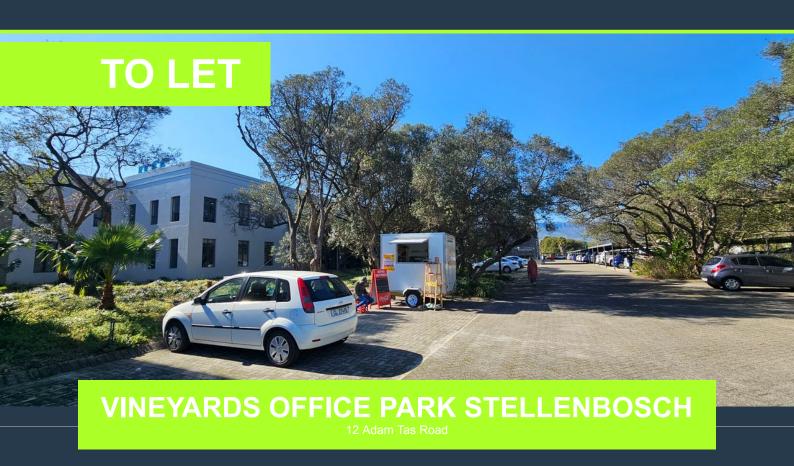

## R66,640 per month excl. VAT R170 per m<sup>2</sup>

www.spire.co.za

392 m² Office to rent in Stellenbosch. Neat 1st floor offices at The Vineyards Office Park. This space is mostly open plan with a kitchen and access to shared bathrooms. The Vineyard Office Park offers a unique blend of modern functionality and natural beauty, making it a premier destination for businesses seeking A-Grade office space. Located just outside the bustling center of Stellenbosch, at the intersection of Adam Tas and Devon Valley Road, this office park is an ideal setting for companies looking for a tranquil yet accessible workspace. Security is a top priority at The Vineyard Office Park, and businesses can operate with peace of mind thanks to the 24-hour security services provided. The office park features a guarded boom-gated...

### 392 M<sup>2</sup> OFFICE TO RENT DEVON PARK STELLENBOSCH I VINEYARDS OFFICE...