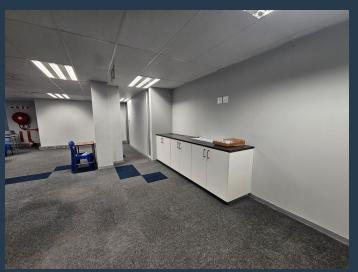

## R66,640 per month excl. VAT R170 per m<sup>2</sup>

www.spire.co.za

392 m² Office to rent in Stellenbosch. Neat 1st floor offices at The Vineyards Office Park. This space is mostly open plan with a kitchen and access to shared bathrooms. The Vineyard Office Park offers a unique blend of modern functionality and natural beauty, making it a premier destination for businesses seeking A-Grade office space. Located just outside the bustling center of Stellenbosch, at the intersection of Adam Tas and Devon Valley Road, this office park is an ideal setting for companies looking for a tranquil yet accessible workspace. Security is a top priority at The Vineyard Office Park, and businesses can operate with peace of mind thanks to the 24-hour security services provided. The office park features a guarded boom-gated...