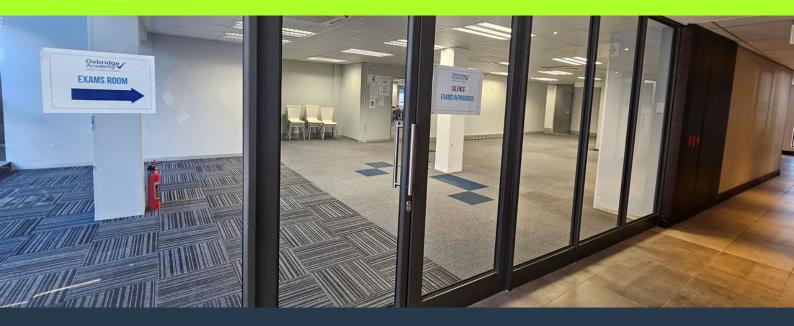

## R66,640 per month excl. VAT R170 per m<sup>2</sup>

www.spire.co.za

392 m² Office to rent in Stellenbosch. Neat 1st floor offices at The Vineyards Office Park. This space is mostly open plan with a kitchen and access to shared bathrooms. The Vineyard Office Park offers a unique blend of modern functionality and natural beauty, making it a premier destination for businesses seeking A-Grade office space. Located just outside the bustling center of Stellenbosch, at the intersection of Adam Tas and Devon Valley Road, this office park is an ideal setting for companies looking for a tranquil yet accessible workspace. Security is a top priority at The Vineyard Office Park, and businesses can operate with peace of mind thanks to the 24-hour security services provided. The office park features a guarded boom-gated...