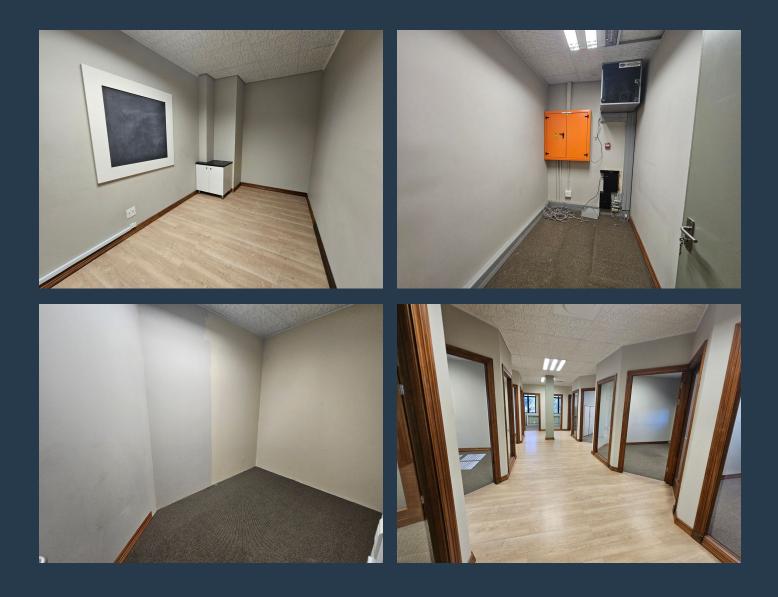

# VINEYARDS OFFICE PARK STELLENBOSCH

253 m<sup>2</sup> Office to rent on the 1st Floor at Vineyards Office Park in Stellenbosch. Neat fitted out office space, ready to move in. Partitioned with offices, meeting rooms as well as a full kitchen. The park has back up power to all buidings. The Vineyard Office Park also offers ample parking for both tenants and visitors, with well-maintained facilities that contribute to the overall convenience and accessibility of the location. The office park's proximity to central Stellenbosch provides easy access to a variety of amenities, including restaurants, cafes, and retail outlets, making it a highly desirable location for businesses across various sectors. Security is a top priority at The Vineyard Office Park, and businesses can operate with...

# 253 M<sup>2</sup> OFFICE TO RENT DEVON PARK STELLENBOSCH I VINEYARDS OFFICE...