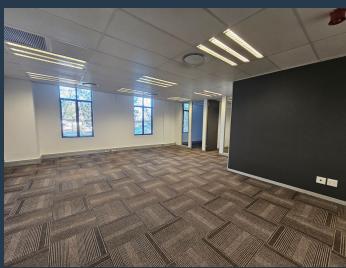

## R37,570 per month excl. VAT R170 per m<sup>2</sup>

SPIRE

www.spire.co.za

221 m² Office to rent at Devon Park in Stellenbosch. This unit is fully fitted out, located on the ground floor in a secure business park. This office has a mix of laminate flooring, carpets and includes offices,meeting room as well as full kitchen. Access to shared bathrooms on each floor. The Vineyard Office Park offers a unique blend of modern functionality and natural beauty, making it a premier destination for businesses seeking A-Grade office space. Located just outside the bustling center of Stellenbosch, at the intersection of Adam Tas and Devon Valley Road, this office park is an ideal setting for companies looking for a tranquil yet accessible workspace. The Vineyard Office Park stands out not only for its prime location but...