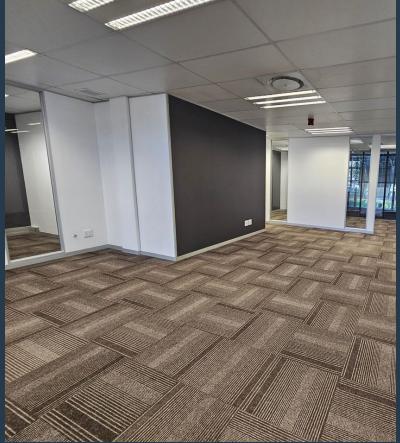

## R37,570 per month excl. VAT R170 per m<sup>2</sup>

SPIRE

www.spire.co.za

221 m² Office to rent at Devon Park in Stellenbosch. This unit is fully fitted out, located on the ground floor in a secure business park. This office has a mix of laminate flooring, carpets and includes offices,meeting room as well as full kitchen. Access to shared bathrooms on each floor. The Vineyard Office Park offers a unique blend of modern functionality and natural beauty, making it a premier destination for businesses seeking A-Grade office space. Located just outside the bustling center of Stellenbosch, at the intersection of Adam Tas and Devon Valley Road, this office park is an ideal setting for companies looking for a tranquil yet accessible workspace. The Vineyard Office Park stands out not only for its prime location but...