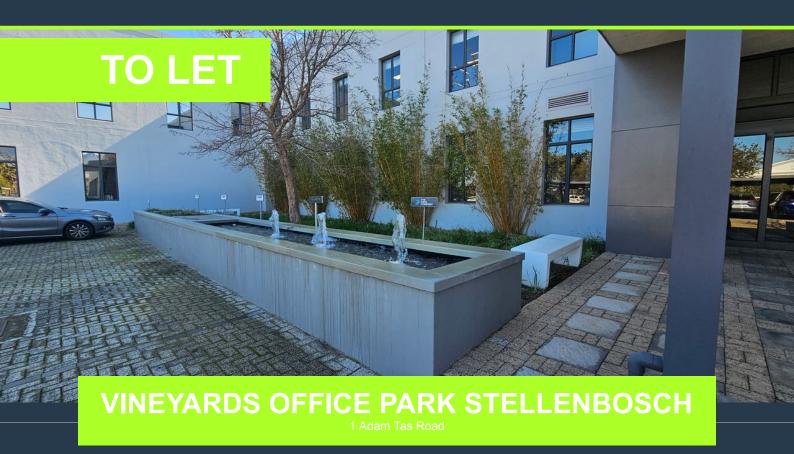

## R37,570 per month excl. VAT R170 per m<sup>2</sup>

SPIRE

www.spire.co.za

221 m² Office to rent at Devon Park in Stellenbosch. This unit is fully fitted out, located on the ground floor in a secure business park. This office has a mix of laminate flooring, carpets and includes offices,meeting room as well as full kitchen. Access to shared bathrooms on each floor. The Vineyard Office Park offers a unique blend of modern functionality and natural beauty, making it a premier destination for businesses seeking A-Grade office space. Located just outside the bustling center of Stellenbosch, at the intersection of Adam Tas and Devon Valley Road, this office park is an ideal setting for companies looking for a tranquil yet accessible workspace. The Vineyard Office Park stands out not only for its prime location but...

### 221 M<sup>2</sup> OFFICE TO RENT DEVON PARK STELLENBOSCH I VINEYARDS OFFICE...