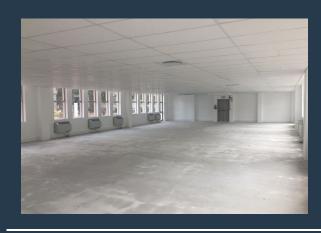

R81,900 per month excl. VAT R150 per m<sup>2</sup>

www.spire.co.za

546 Sqm Office to rent in Rondebosch. 2nd floor offices located in a secure business park on Belmont Road. College House is one of the vast blocks located close to the entrance of Belmont Office Park. The facade cannot be missed by its vibrant signature red colour. The reception, workspaces and adequate kitchen, are located on the ground floor. The first floor comprises of a large workspace currently utilized as a library and various offices. The interiors flooring is a mix of tile and carpeting with overhead lighting and central aircon. Parking is available to tenants. Enjoy the tranquility of this Office Park with the convenience of being within close proximity to amenities and the major arterial routes. Fitted out office space with a...