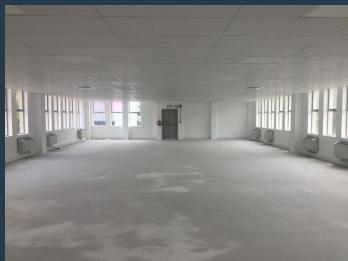

R81,900 per month excl. VAT R150 per m<sup>2</sup>

www.spire.co.za

546 Sqm Office to rent in Rondebosch. 2nd floor offices located in a secure business park on Belmont Road. College House is one of the vast blocks located close to the entrance of Belmont Office Park. The facade cannot be missed by its vibrant signature red colour. The reception, workspaces and adequate kitchen, are located on the ground floor. The first floor comprises of a large workspace currently utilized as a library and various offices. The interiors flooring is a mix of tile and carpeting with overhead lighting and central aircon. Parking is available to tenants. Enjoy the tranquility of this Office Park with the convenience of being within close proximity to amenities and the major arterial routes. Fitted out office space with a...