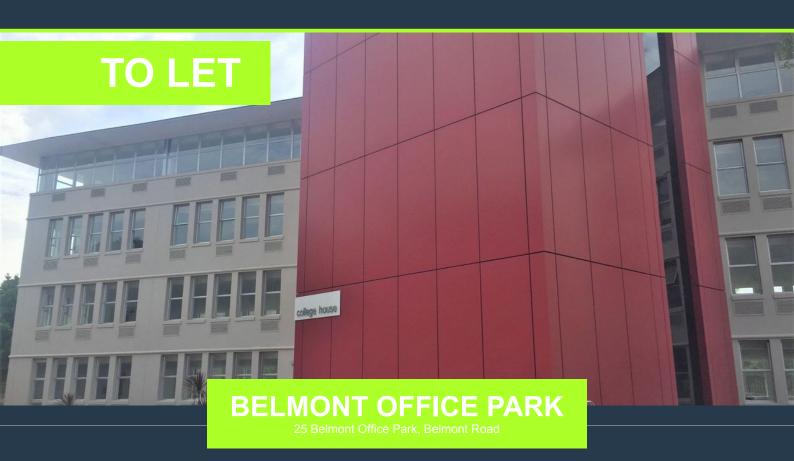

R81,900 per month excl. VAT R150 per m<sup>2</sup>

www.spire.co.za

546 Sqm Office to rent in Rondebosch. 2nd floor offices located in a secure business park on Belmont Road. College House is one of the vast blocks located close to the entrance of Belmont Office Park. The facade cannot be missed by its vibrant signature red colour. The reception, workspaces and adequate kitchen, are located on the ground floor. The first floor comprises of a large workspace currently utilized as a library and various offices. The interiors flooring is a mix of tile and carpeting with overhead lighting and central aircon. Parking is available to tenants. Enjoy the tranquility of this Office Park with the convenience of being within close proximity to amenities and the major arterial routes. Fitted out office space with a...

## OFFICE SPACE TO RENT RONDEBOSCH I BELMONT OFFICE PARK