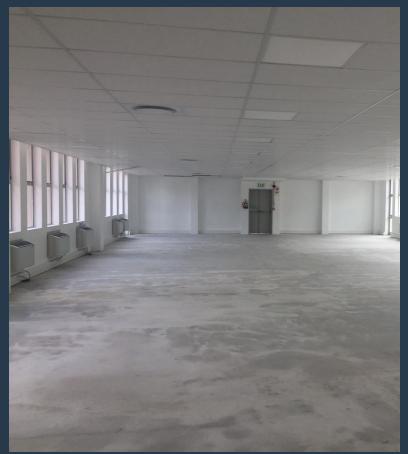

R81,900 per month excl. VAT R150 per m<sup>2</sup>

www.spire.co.za

546 Sqm Office to rent in Rondebosch. 2nd floor offices located in a secure business park on Belmont Road. College House is one of the vast blocks located close to the entrance of Belmont Office Park. The facade cannot be missed by its vibrant signature red colour. The reception, workspaces and adequate kitchen, are located on the ground floor. The first floor comprises of a large workspace currently utilized as a library and various offices. The interiors flooring is a mix of tile and carpeting with overhead lighting and central aircon. Parking is available to tenants. Enjoy the tranquility of this Office Park with the convenience of being within close proximity to amenities and the major arterial routes. Fitted out office space with a...