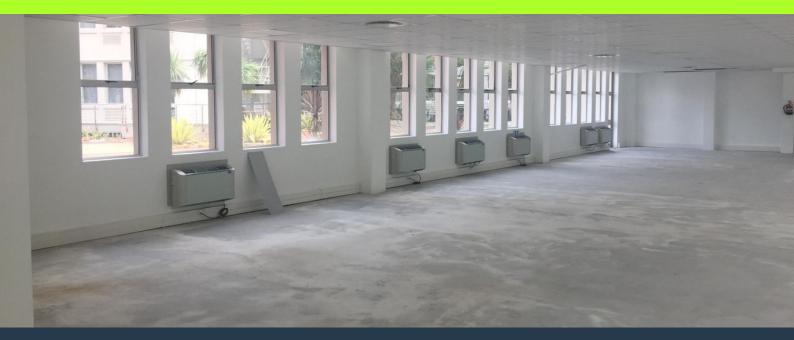

R81,900 per month excl. VAT R150 per m<sup>2</sup>

www.spire.co.za

546 Sqm Office to rent in Rondebosch. 2nd floor offices located in a secure business park on Belmont Road. College House is one of the vast blocks located close to the entrance of Belmont Office Park. The facade cannot be missed by its vibrant signature red colour. The reception, workspaces and adequate kitchen, are located on the ground floor. The first floor comprises of a large workspace currently utilized as a library and various offices. The interiors flooring is a mix of tile and carpeting with overhead lighting and central aircon. Parking is available to tenants. Enjoy the tranquility of this Office Park with the convenience of being within close proximity to amenities and the major arterial routes. Fitted out office space with a...