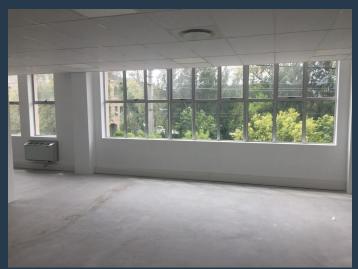

R81,900 per month excl. VAT R150 per m<sup>2</sup>

www.spire.co.za

546 Sqm Office to rent in Rondebosch. 2nd floor offices located in a secure business park on Belmont Road. College House is one of the vast blocks located close to the entrance of Belmont Office Park. The facade cannot be missed by its vibrant signature red colour. The reception, workspaces and adequate kitchen, are located on the ground floor. The first floor comprises of a large workspace currently utilized as a library and various offices. The interiors flooring is a mix of tile and carpeting with overhead lighting and central aircon. Parking is available to tenants. Enjoy the tranquility of this Office Park with the convenience of being within close proximity to amenities and the major arterial routes. Fitted out office space with a...