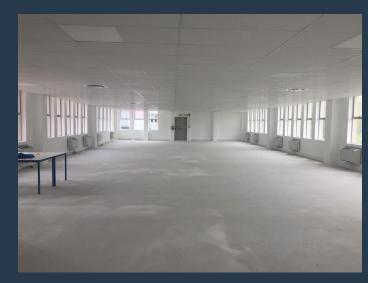

R81,900 per month excl. VAT R150 per m<sup>2</sup>

www.spire.co.za

546 Sqm Office to rent in Rondebosch. 2nd floor offices located in a secure business park on Belmont Road. College House is one of the vast blocks located close to the entrance of Belmont Office Park. The facade cannot be missed by its vibrant signature red colour. The reception, workspaces and adequate kitchen, are located on the ground floor. The first floor comprises of a large workspace currently utilized as a library and various offices. The interiors flooring is a mix of tile and carpeting with overhead lighting and central aircon. Parking is available to tenants. Enjoy the tranquility of this Office Park with the convenience of being within close proximity to amenities and the major arterial routes. Fitted out office space with a...