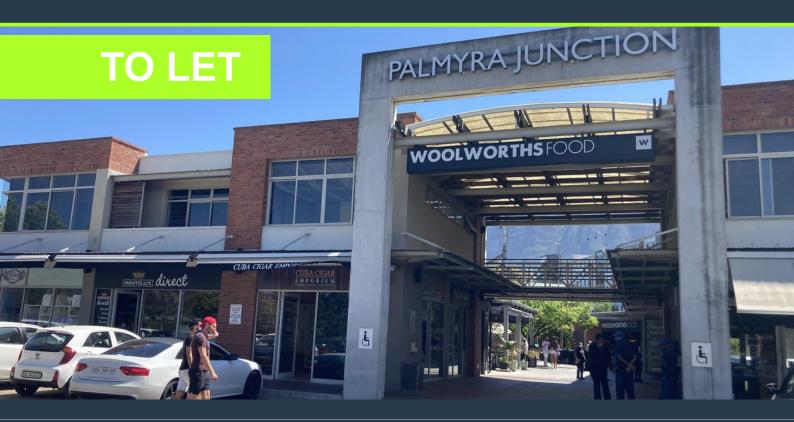

# R15,500 per month excl. VAT R287 per m<sup>2</sup>

SPIRE

www.spire.co.za

54 m² Office to rent at Palmyra Junction in Claremont. Neat fitted out office suite located on the 1st floor of this mixed use building. The premises is very secure with full access control and security, Ample parking available on site for tenants and visitors. Most public transport services run via Main Road, proving access to buses as well as taxis for staff that commute from surrounding areas. There is also easy access to the train service via several stations in the area. The Central hub of the Southern Suburbs has to be Claremont, where tenants will be able to enjoy access to some of Cape Town's most popular pubs, restaurants and coffee shops. Being a destination for many top retailers, you can expect ample public parking facilities...

#### OFFICE TO RENT CLAREMONT I PALMYRA JUNCTION