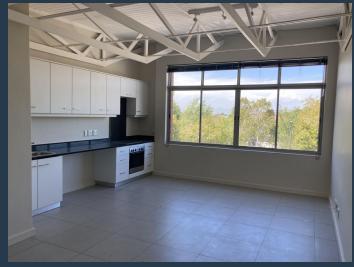

# R15,500 per month excl. VAT R287 per m<sup>2</sup>

SPIRE

www.spire.co.za

54 m² Office to rent at Palmyra Junction in Claremont. Neat fitted out office suite located on the 1st floor of this mixed use building. The premises is very secure with full access control and security, Ample parking available on site for tenants and visitors. Most public transport services run via Main Road, proving access to buses as well as taxis for staff that commute from surrounding areas. There is also easy access to the train service via several stations in the area. The Central hub of the Southern Suburbs has to be Claremont, where tenants will be able to enjoy access to some of Cape Town's most popular pubs, restaurants and coffee shops. Being a destination for many top retailers, you can expect ample public parking facilities...

#### PROPERTY DETAILS

 ▲ Security
 Yes
 ▲ Floor Size
 54m²

 ▲ Air Conditioning
 Yes
 ▲ Land Size
 54

▲ Zoning Commercial