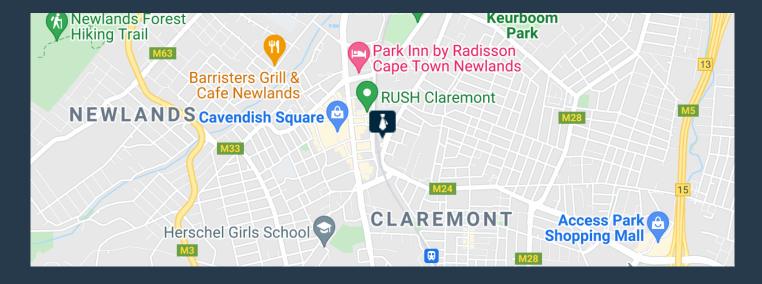

# R15,500 per month excl. VAT R287 per m<sup>2</sup>

SPIRE

www.spire.co.za

54 m² Office to rent at Palmyra Junction in Claremont. Neat fitted out office suite located on the 1st floor of this mixed use building. The premises is very secure with full access control and security, Ample parking available on site for tenants and visitors. Most public transport services run via Main Road, proving access to buses as well as taxis for staff that commute from surrounding areas. There is also easy access to the train service via several stations in the area. The Central hub of the Southern Suburbs has to be Claremont, where tenants will be able to enjoy access to some of Cape Town's most popular pubs, restaurants and coffee shops. Being a destination for many top retailers, you can expect ample public parking facilities...

#### OFFICE TO RENT CLAREMONT I PALMYRA JUNCTION