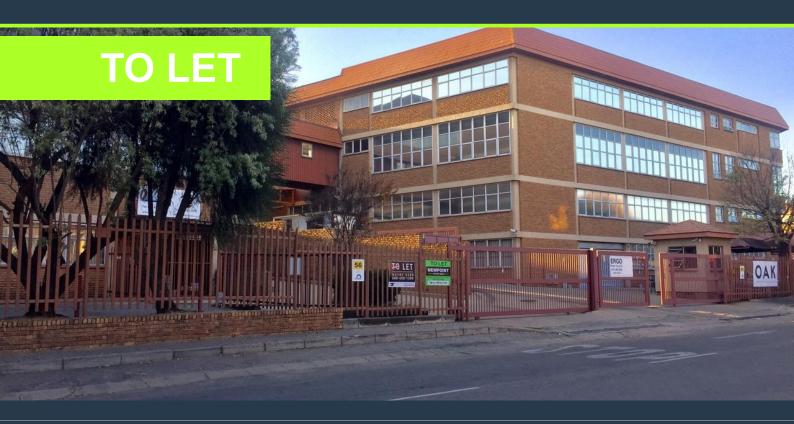

## R18,000 per month excl. VAT

R45 per m<sup>2</sup>

www.spire.co.za

400 Sqm Commercial space to rent in Wynberg, Sandton. This Commercial space is situated on the first floor in the building and consists of multiple partitioned offices, a full kitchen and communal toilet facilities. There's also lift access to all floors in the building, a caretaker available every day during working hours on site to attend to any emergencies. The building is located at the corner of 5th street and Thora Crescent in the heart of Wynberg, which is also closer to the M1 highway giving you easy access into Wynberg as well an easy exit back to the M1 highway. There's 24-hour security at the building as well as parking bays available that tenants can lease from R400 per bay per month for Internal parking and R350 per month...

#### COMMERCIAL SPACE TO RENT WYNBERG