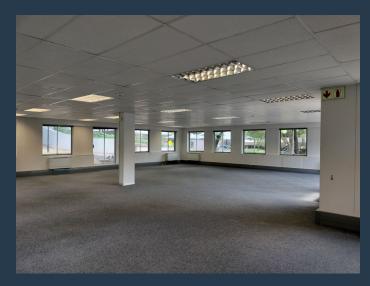

## R21,510 per month excl. VAT R90 per m<sup>2</sup>

www.spire.co.za

Ground floor 239m2 office in a modern building, Lots of natural daylight and views of the landscaped gardens this office, can easily be adapted to any layout, The access controlled office park with 24 hours security is ideally located with very quick access from the M1 Woodmead turn off. Lincolnwood Park consists of six buildings established in a serene park environment, offering patios overlooking the landscaped gardens. Woodmead Sandton, positioned between Johannesburg and Pretoria makes it an ideal base for businesses operating in the Gauteng area. Its proximity to major highways, including the N1 and M1, ensures easy access to key business hubs and transport routes. Woodmead has a long-standing reputation as a commercial hub. Our...

#### **PROPERTY DETAILS**

▲ Security

Yes

▲ Floor Size

239m²

▲ Zoning

Commercial