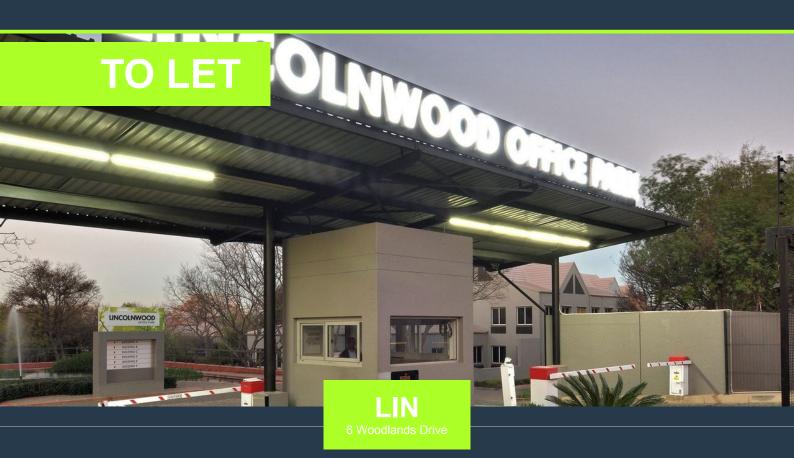

## R21,510 per month excl. VAT R90 per m<sup>2</sup>

www.spire.co.za

Ground floor 239m2 office in a modern building, Lots of natural daylight and views of the landscaped gardens this office, can easily be adapted to any layout, The access controlled office park with 24 hours security is ideally located with very quick access from the M1 Woodmead turn off. Lincolnwood Park consists of six buildings established in a serene park environment, offering patios overlooking the landscaped gardens. Woodmead Sandton, positioned between Johannesburg and Pretoria makes it an ideal base for businesses operating in the Gauteng area. Its proximity to major highways, including the N1 and M1, ensures easy access to key business hubs and transport routes. Woodmead has a long-standing reputation as a commercial hub. Our...

**R21,510** per month excl. VAT R90 per m<sup>2</sup>

www.spire.co.za