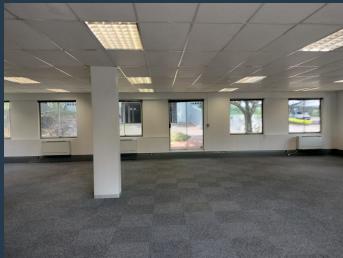

## R21,510 per month excl. VAT R90 per m<sup>2</sup>

www.spire.co.za

Ground floor 239m2 office in a modern building, Lots of natural daylight and views of the landscaped gardens this office, can easily be adapted to any layout, The access controlled office park with 24 hours security is ideally located with very quick access from the M1 Woodmead turn off. Lincolnwood Park consists of six buildings established in a serene park environment, offering patios overlooking the landscaped gardens. Woodmead Sandton, positioned between Johannesburg and Pretoria makes it an ideal base for businesses operating in the Gauteng area. Its proximity to major highways, including the N1 and M1, ensures easy access to key business hubs and transport routes. Woodmead has a long-standing reputation as a commercial hub. Our...

#### **PROPERTY DETAILS**

▲ Security

Yes

▲ Floor Size

239m²

▲ Zoning

Commercial