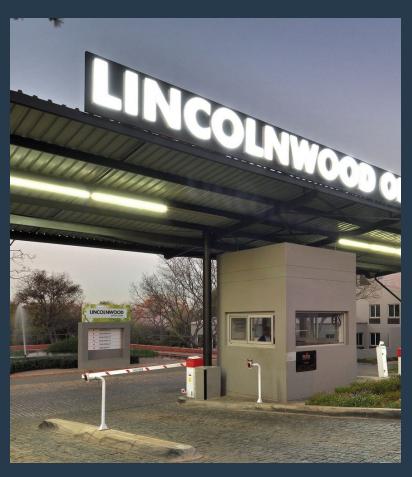

# SPIRE

www.spire.co.za

Ground floor 149m2 office in a modern refurbished building, this office is ready to move in withopen plan area and a meeting room. The access controlled office park with 24 hours security is ideally located with very quick access from the M1 Woodmead turn off. Lincolnwood Park consists of six buildings established in a serene park environment, offering patios overlooking the landscaped gardens. Woodmead Sandton, positioned between Johannesburg and Pretoria makes it an ideal base for businesses operating in the Gauteng area. Its proximity to major highways, including the N1 and M1, ensures easy access to key business hubs and transport routes. Woodmead has a long-standing reputation as a commercial hub. Our Broking Division specializes...