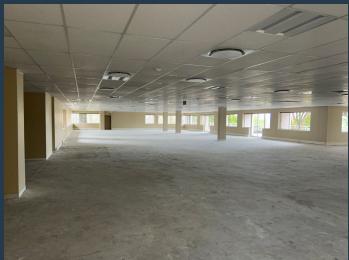

## R234,875 per month excl. VAT R125 per m<sup>2</sup>

SPIRE

www.spire.co.za

1879m² A-Grade Offices to Let in Country Club Estate, Woodmead. The premises are located on the ground floor of Building 5 and are sub divisible down to units of approximately 500m² if required. The vacant area has been white-boxed and is ready for new tenant fit-out. There are also 569m² of balcony accessible from some of the vacant areas. The park has excellent exposure onto Woodlands drive, 24 hour security & access control as well as back-up water & partial back-up power. The landscaped gardens provide a tranquil setting and break-away areas. The property is well located in Woodmead, close to retail amenities and with easy access to the M1, N1 and N3 motorways connecting Johannesburg and Pretoria as well as OR Tambo International...