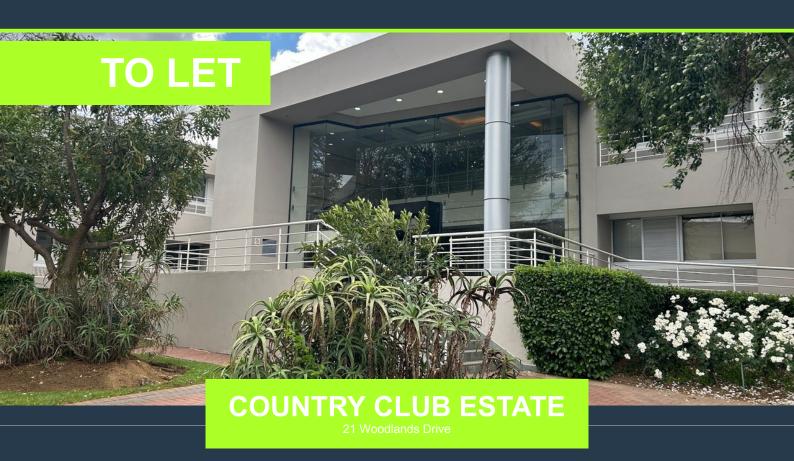

## R234,875 per month excl. VAT R125 per m<sup>2</sup>

SPIRE

www.spire.co.za

1879m² A-Grade Offices to Let in Country Club Estate, Woodmead. The premises are located on the ground floor of Building 5 and are sub divisible down to units of approximately 500m² if required. The vacant area has been white-boxed and is ready for new tenant fit-out. There are also 569m² of balcony accessible from some of the vacant areas. The park has excellent exposure onto Woodlands drive, 24 hour security & access control as well as back-up water & partial back-up power. The landscaped gardens provide a tranquil setting and break-away areas. The property is well located in Woodmead, close to retail amenities and with easy access to the M1, N1 and N3 motorways connecting Johannesburg and Pretoria as well as OR Tambo International...

### 1879M<sup>2</sup> OFFICES TO LET IN WOODMEAD