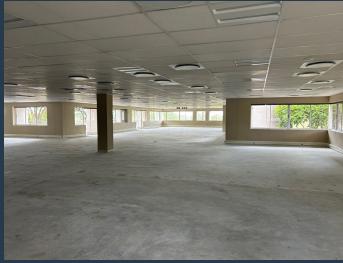

## R234,875 per month excl. VAT R125 per m<sup>2</sup>

SPIRE

www.spire.co.za

1879m² A-Grade Offices to Let in Country Club Estate, Woodmead. The premises are located on the ground floor of Building 5 and are sub divisible down to units of approximately 500m² if required. The vacant area has been white-boxed and is ready for new tenant fit-out. There are also 569m² of balcony accessible from some of the vacant areas. The park has excellent exposure onto Woodlands drive, 24 hour security & access control as well as back-up water & partial back-up power. The landscaped gardens provide a tranquil setting and break-away areas. The property is well located in Woodmead, close to retail amenities and with easy access to the M1, N1 and N3 motorways connecting Johannesburg and Pretoria as well as OR Tambo International...