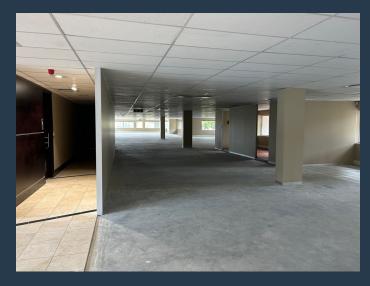

## R234,875 per month excl. VAT R125 per m<sup>2</sup>

SPIRE

www.spire.co.za

1879m² A-Grade Offices to Let in Country Club Estate, Woodmead. The premises are located on the ground floor of Building 5 and are sub divisible down to units of approximately 500m² if required. The vacant area has been white-boxed and is ready for new tenant fit-out. There are also 569m² of balcony accessible from some of the vacant areas. The park has excellent exposure onto Woodlands drive, 24 hour security & access control as well as back-up water & partial back-up power. The landscaped gardens provide a tranquil setting and break-away areas. The property is well located in Woodmead, close to retail amenities and with easy access to the M1, N1 and N3 motorways connecting Johannesburg and Pretoria as well as OR Tambo International...