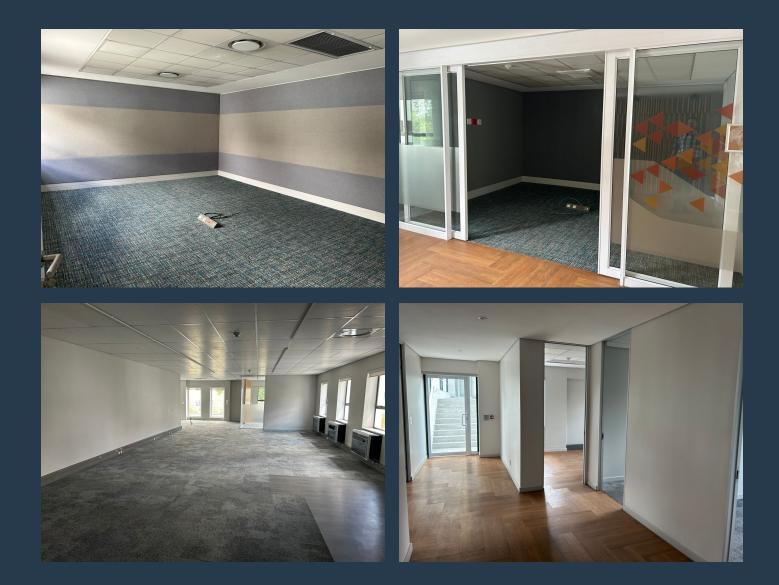

# <image>

693m<sup>2</sup> of A-Grade Offices To Let on the first floor of Building 5 in Woodmead Estate. The vacant space has an existing fit-out of open plan and individual offices that could be utilised by a new tenant. Woodmead Estate is an A grade office park set amongst established landscaped gardens. The office park is situated within close proximately to the Johannesburg Country Club and numerous shops and retailers in Woodmead. The clients in the park comprise of mainly blue chip, multi-nationals. There is easy access to all major arterial road links, namely the M1, N1 and N3. The park offers 24 hour security, access control & back-up water, as well as landscaped break-away gardens. Spire have a team of Commercial Property Specialists who have...