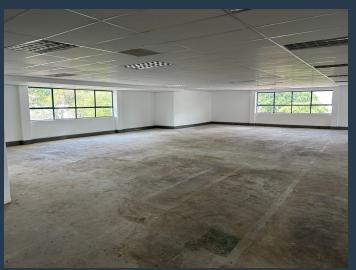

# **R91,375** per month excl. VAT R125 per m<sup>2</sup>

www.spire.co.za

731m² of A-Grade Offices To Let on the ground floor of Building 5 in Woodmead Estate. The vacant space has been white-boxed in preparation for a new tenant to fit-out. Woodmead Estate is an A grade office park set amongst established landscaped gardens. The office park is situated within close proximately to the Johannesburg Country Club and numerous shops and retailers in Woodmead. The clients in the park comprise of mainly blue chip, multi-nationals. There is easy access to all major arterial road links, namely the M1, N1 and N3. The park offers 24 hour security, access control & back-up water, as well as landscaped break-away gardens. Spire have a team of Commercial Property Specialists who have the resources and experience to...

### 731M<sup>2</sup> OFFICES TO LET IN WOODMEAD