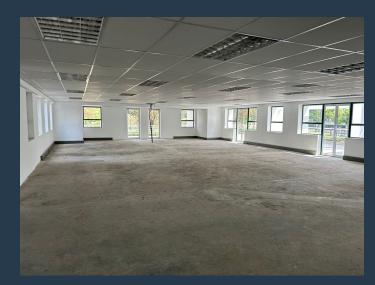

# **R91,375** per month excl. VAT R125 per m<sup>2</sup>

www.spire.co.za

731m² of A-Grade Offices To Let on the ground floor of Building 5 in Woodmead Estate. The vacant space has been white-boxed in preparation for a new tenant to fit-out. Woodmead Estate is an A grade office park set amongst established landscaped gardens. The office park is situated within close proximately to the Johannesburg Country Club and numerous shops and retailers in Woodmead. The clients in the park comprise of mainly blue chip, multi-nationals. There is easy access to all major arterial road links, namely the M1, N1 and N3. The park offers 24 hour security, access control & back-up water, as well as landscaped break-away gardens. Spire have a team of Commercial Property Specialists who have the resources and experience to...

### 731M<sup>2</sup> OFFICES TO LET IN WOODMEAD