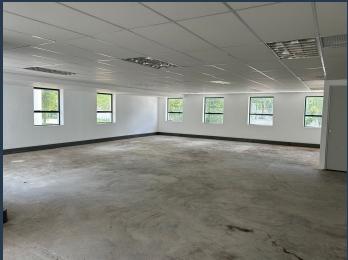

# **R91,375** per month excl. VAT R125 per m<sup>2</sup>

www.spire.co.za

731m² of A-Grade Offices To Let on the ground floor of Building 5 in Woodmead Estate. The vacant space has been white-boxed in preparation for a new tenant to fit-out. Woodmead Estate is an A grade office park set amongst established landscaped gardens. The office park is situated within close proximately to the Johannesburg Country Club and numerous shops and retailers in Woodmead. The clients in the park comprise of mainly blue chip, multi-nationals. There is easy access to all major arterial road links, namely the M1, N1 and N3. The park offers 24 hour security, access control & back-up water, as well as landscaped break-away gardens. Spire have a team of Commercial Property Specialists who have the resources and experience to...

### 731M<sup>2</sup> OFFICES TO LET IN WOODMEAD