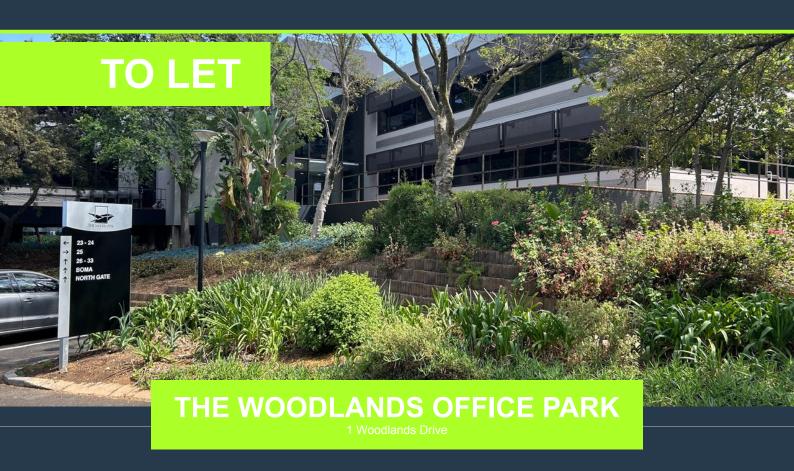

## R63,365 per month excl. VAT R115 per m<sup>2</sup>

www.spire.co.za

551m² of A-Grade Offices To Let on the first floor of Building 25, The Woodlands Office Park. Located in a secure lifestyle office park the premises comprise A-Grade office premises. The office park is one of the largest in the Southern hemisphere, and includes a 43 hectare game park that is home to Blesbok, Springbok, Impala and other small animals as well as an abundance of bird life that offers a fantastic break-away area for staff. The park is also home to a Lifestyle centre that offers everyday conveniences, including a nursery school, ATM, Mugg & Bean (Onthe-Move), biokinetics, Minute Man Print, an optometrist as well as an events venue called The Tryst. The game park also features an entertainment Boma for corporate events and...

### 551M<sup>2</sup> OFFICES TO LET IN WOODMEAD