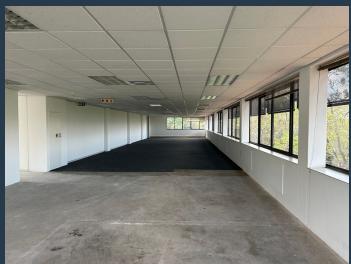

## R63,365 per month excl. VAT R115 per m<sup>2</sup>

www.spire.co.za

551m² of A-Grade Offices To Let on the first floor of Building 25, The Woodlands Office Park. Located in a secure lifestyle office park the premises comprise A-Grade office premises. The office park is one of the largest in the Southern hemisphere, and includes a 43 hectare game park that is home to Blesbok, Springbok, Impala and other small animals as well as an abundance of bird life that offers a fantastic break-away area for staff. The park is also home to a Lifestyle centre that offers everyday conveniences, including a nursery school, ATM, Mugg & Bean (Onthe-Move), biokinetics, Minute Man Print, an optometrist as well as an events venue called The Tryst. The game park also features an entertainment Boma for corporate events and...

### 551M<sup>2</sup> OFFICES TO LET IN WOODMEAD

#### **PROPERTY DETAILS**

▲ Floor Size

551m<sup>2</sup>

▲ Zoning

Commercial