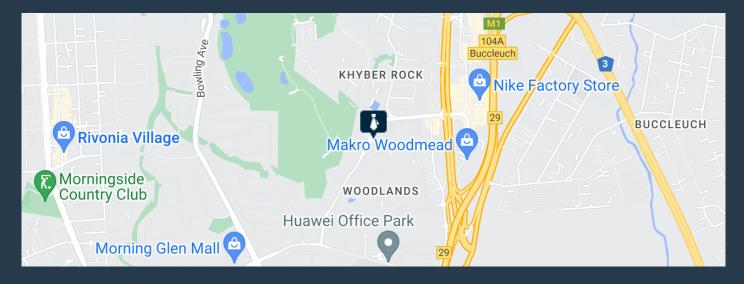

### 551M<sup>2</sup> OFFICES TO LET IN WOODMEAD

#### **PROPERTY DETAILS**

▲ Floor Size

551m<sup>2</sup>

▲ Zoning

Commercial