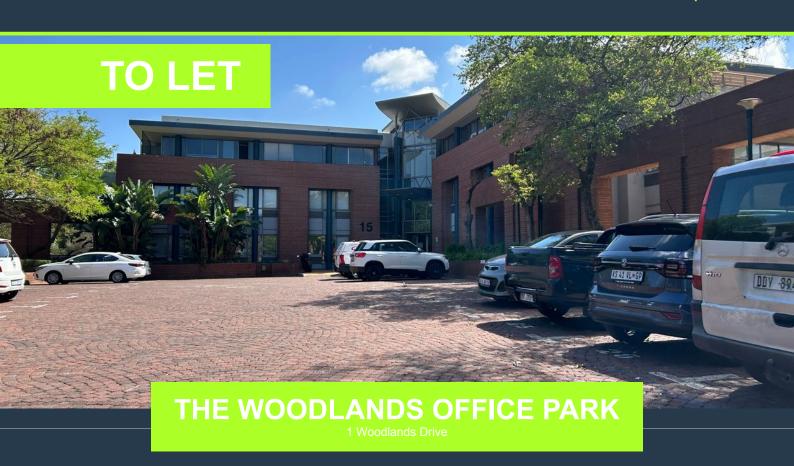

## R78,390 per month excl. VAT R130 per m<sup>2</sup>

www.spire.co.za

603m² of A-Grade Offices To Let on the second floor of Building 15, The Woodlands Office Park. Located in a secure lifestyle office park the premises comprise A-Grade office premises with an existing fit-out of both individual offices and open plan areas that could be utilised as-is. The office park is one of the largest in the Southern hemisphere, and includes a 43 hectare game park that is home to Blesbok, Springbok, Impala and other small animals as well as an abundance of bird life that offers a fantastic break-away area for staff. The park is also home to a Lifestyle centre that offers everyday conveniences, including a nursery school, ATM, Mugg & Bean (On-the-Move), biokinetics, Minute Man Print, an optometrist as well as an events...

### 603M2 OFFICES TO LET IN WOODMEAD