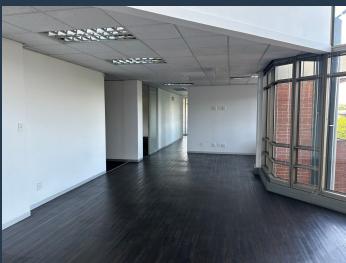

## R78,390 per month excl. VAT R130 per m<sup>2</sup>

www.spire.co.za

603m² of A-Grade Offices To Let on the second floor of Building 15, The Woodlands Office Park. Located in a secure lifestyle office park the premises comprise A-Grade office premises with an existing fit-out of both individual offices and open plan areas that could be utilised as-is. The office park is one of the largest in the Southern hemisphere, and includes a 43 hectare game park that is home to Blesbok, Springbok, Impala and other small animals as well as an abundance of bird life that offers a fantastic break-away area for staff. The park is also home to a Lifestyle centre that offers everyday conveniences, including a nursery school, ATM, Mugg & Bean (On-the-Move), biokinetics, Minute Man Print, an optometrist as well as an events...

### 603M2 OFFICES TO LET IN WOODMEAD