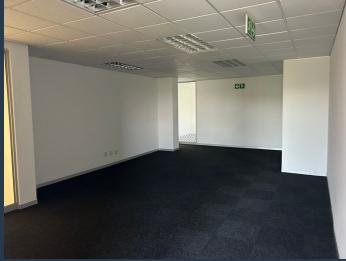

## R78,390 per month excl. VAT R130 per m<sup>2</sup>

www.spire.co.za

603m² of A-Grade Offices To Let on the second floor of Building 15, The Woodlands Office Park. Located in a secure lifestyle office park the premises comprise A-Grade office premises with an existing fit-out of both individual offices and open plan areas that could be utilised as-is. The office park is one of the largest in the Southern hemisphere, and includes a 43 hectare game park that is home to Blesbok, Springbok, Impala and other small animals as well as an abundance of bird life that offers a fantastic break-away area for staff. The park is also home to a Lifestyle centre that offers everyday conveniences, including a nursery school, ATM, Mugg & Bean (On-the-Move), biokinetics, Minute Man Print, an optometrist as well as an events...

### 603M2 OFFICES TO LET IN WOODMEAD