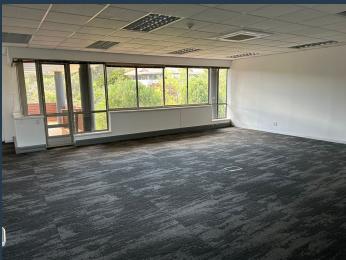

## R78,390 per month excl. VAT R130 per m<sup>2</sup>

www.spire.co.za

603m² of A-Grade Offices To Let on the second floor of Building 15, The Woodlands Office Park. Located in a secure lifestyle office park the premises comprise A-Grade office premises with an existing fit-out of both individual offices and open plan areas that could be utilised as-is. The office park is one of the largest in the Southern hemisphere, and includes a 43 hectare game park that is home to Blesbok, Springbok, Impala and other small animals as well as an abundance of bird life that offers a fantastic break-away area for staff. The park is also home to a Lifestyle centre that offers everyday conveniences, including a nursery school, ATM, Mugg & Bean (On-the-Move), biokinetics, Minute Man Print, an optometrist as well as an events...

### 603M2 OFFICES TO LET IN WOODMEAD