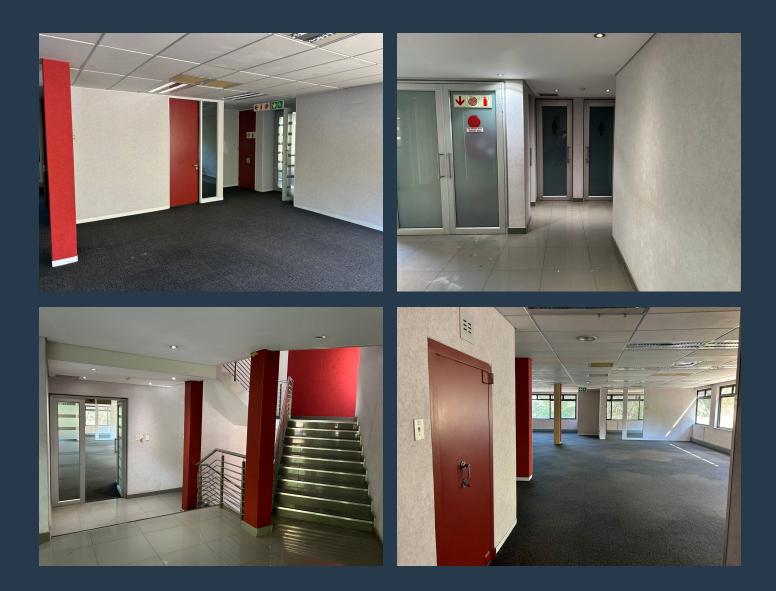

## SPIRE

www.spire.co.za

532m<sup>2</sup> of A-Grade Offices To Let in Healthcare Park, Woodmead. Building comprises 2 floors, with each floor having 532m<sup>2</sup> of A-grade Office space. There is a good fit-out in place, with assorted offices and open plan areas. The Office Park offers 24 hour security, a coffee shop, back-up water and break-away gardens. The property is well located in Woodmead, close to retail amenities and with easy access to the M1, N1 and N3 motorways connecting Johannesburg and Pretoria as well as OR Tambo International Airport. Spire have a team of Commercial Property Specialists who have the resources and experience to analyze and process the industry's trends and provide expert advice and solutions for our clients. We offer end to end Corporate Real...

### 532M<sup>2</sup> OFFICES TO LET IN WOODMEAD

### **PROPERTY DETAILS**

- ▲ Floor Size
- Zoning

532m<sup>2</sup> Commercial **PROPERTY | WITH PURPOSE** 