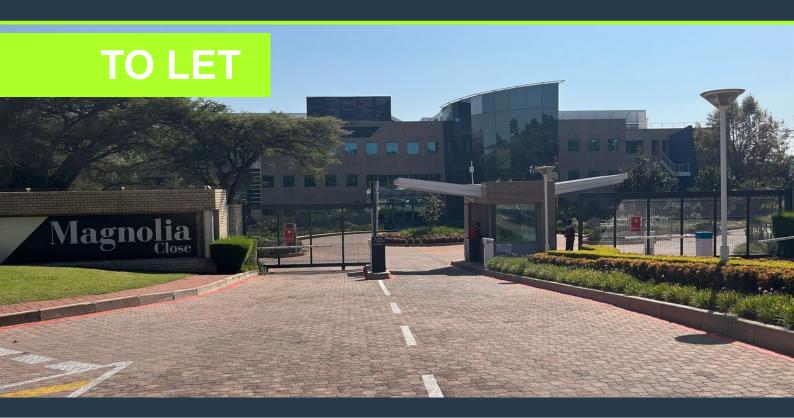

# R179,060 per month excl. VAT R140 per m<sup>2</sup>

SPIRE

www.spire.co.za

1279m² A-Grade offices on the Ground Floor of Magnolia Close available To Let. Magnolia Close is an A-Grade Office block offering a range of features for modern businesses. There is a central area with shared meeting rooms & a refreshment station for tenant use. Property includes a stand-by generator & water supply. There is ample parking on site as well as a number of store rooms, the largest being 150m² in size. The property is well located in Woodmead, close to retail amenities and with easy access to the M1, N1 and N3 motorways connecting Johannesburg and Pretoria as well as OR Tambo International Airport. Spire have a team of Commercial Property Specialists who have the resources and experience to analyze and process the industry's...

### 1279M<sup>2</sup> A-GRADE OFFICES TO LET IN WOODMEAD