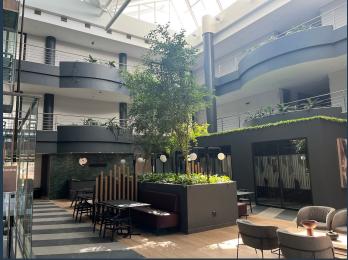

# R179,060 per month excl. VAT R140 per m<sup>2</sup>

SPIRE

www.spire.co.za

1279m² A-Grade offices on the Ground Floor of Magnolia Close available To Let. Magnolia Close is an A-Grade Office block offering a range of features for modern businesses. There is a central area with shared meeting rooms & a refreshment station for tenant use. Property includes a stand-by generator & water supply. There is ample parking on site as well as a number of store rooms, the largest being 150m² in size. The property is well located in Woodmead, close to retail amenities and with easy access to the M1, N1 and N3 motorways connecting Johannesburg and Pretoria as well as OR Tambo International Airport. Spire have a team of Commercial Property Specialists who have the resources and experience to analyze and process the industry's...

### 1279M<sup>2</sup> A-GRADE OFFICES TO LET IN WOODMEAD