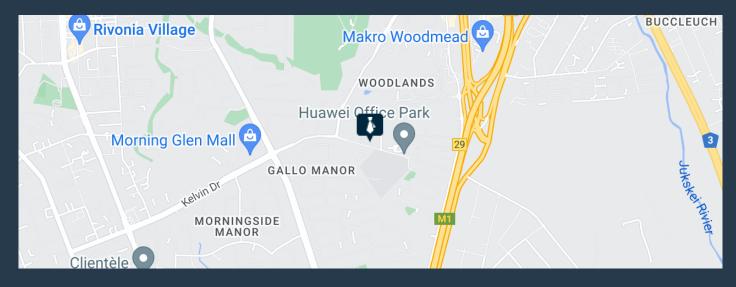

# R179,060 per month excl. VAT R140 per m<sup>2</sup>

SPIRE

www.spire.co.za

1279m² A-Grade offices on the Ground Floor of Magnolia Close available To Let. Magnolia Close is an A-Grade Office block offering a range of features for modern businesses. There is a central area with shared meeting rooms & a refreshment station for tenant use. Property includes a stand-by generator & water supply. There is ample parking on site as well as a number of store rooms, the largest being 150m² in size. The property is well located in Woodmead, close to retail amenities and with easy access to the M1, N1 and N3 motorways connecting Johannesburg and Pretoria as well as OR Tambo International Airport. Spire have a team of Commercial Property Specialists who have the resources and experience to analyze and process the industry's...