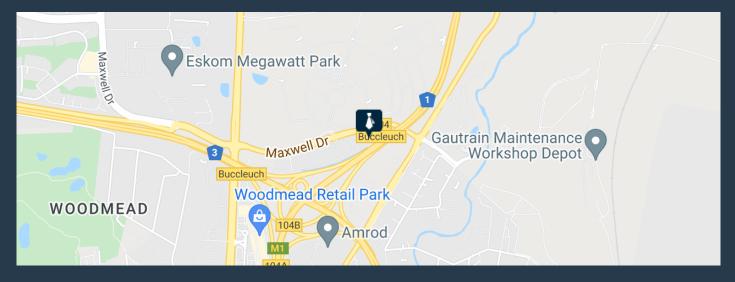

### R212,100 per month excl. VAT R150 per m<sup>2</sup>

SPIRE

www.spire.co.za

P-grade Energy Efficient office building situated within secure and landscaped Woodmead North Office Park. High degree of visibility with frontage to the M1/N1 Buccleuch Interchange. - Double volume reception. - Two wings of a floor with a lobby separating east and west wings. - Separate toilet facilities for each floor. - A grade office finishes with lots of light and glass walling separating perimeter offices or meeting rooms. - Beautiful modern Coffee stations in each wing of the floor. If your company is looking for impressive offices where there is easy access on and off highways, high visibility and A+ grade offices with excellent open plan and office mix this building is a must see.

### 1414M2 ENERGY EFFICIENT A+ GRADE OFFICES