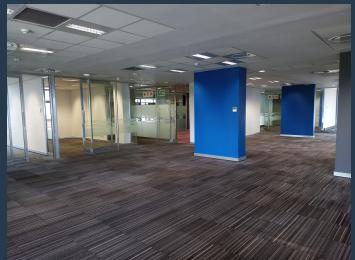

### R212,100 per month excl. VAT R150 per m<sup>2</sup>

SPIRE

www.spire.co.za

P-grade Energy Efficient office building situated within secure and landscaped Woodmead North Office Park. High degree of visibility with frontage to the M1/N1 Buccleuch Interchange. - Double volume reception. - Two wings of a floor with a lobby separating east and west wings. - Separate toilet facilities for each floor. - A grade office finishes with lots of light and glass walling separating perimeter offices or meeting rooms. - Beautiful modern Coffee stations in each wing of the floor. If your company is looking for impressive offices where there is easy access on and off highways, high visibility and A+ grade offices with excellent open plan and office mix this building is a must see.