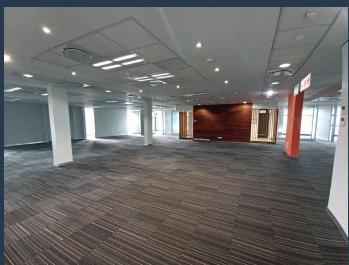

### R212,100 per month excl. VAT R150 per m<sup>2</sup>

SPIRE

www.spire.co.za

P-grade Energy Efficient office building situated within secure and landscaped Woodmead North Office Park. High degree of visibility with frontage to the M1/N1 Buccleuch Interchange. - Double volume reception. - Two wings of a floor with a lobby separating east and west wings. - Separate toilet facilities for each floor. - A grade office finishes with lots of light and glass walling separating perimeter offices or meeting rooms. - Beautiful modern Coffee stations in each wing of the floor. If your company is looking for impressive offices where there is easy access on and off highways, high visibility and A+ grade offices with excellent open plan and office mix this building is a must see.

### 1414M2 ENERGY EFFICIENT A+ GRADE OFFICES