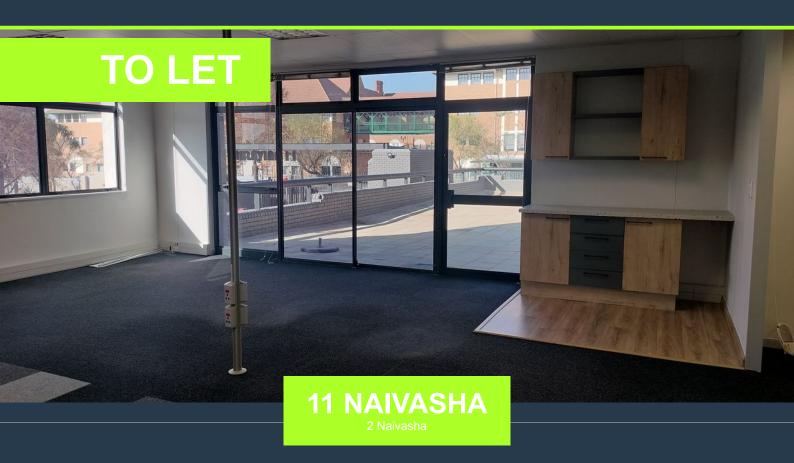

## R22,800 per month excl. VAT

R95 per m<sup>2</sup>

www.spire.co.za

240m2 office on the ground floor, the office building is new and modern with shared facilities of Auditoriums, Large boardrooms, entertainment patios and Pause areas. A 24 hour back-up generator and water supply and security systems. The office is close to public transportation and has plenty of parking spaces. This particular office has four separated offices, reception space and open plan area, with access to a large private balcony. The Landlords offer excellent incentives for 3- and 5-year rental agreements. This building is Located 1km from the Rivonia Sandton offramps to the N1, it has easy access to all public transport routes and 3 shopping centres close by. This is the ideal commercial space for your business. Sandton, located...