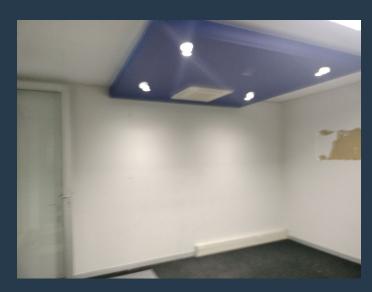

## R22,800 per month excl. VAT

R95 per m<sup>2</sup>

www.spire.co.za

240m2 office on the ground floor, the office building is new and modern with shared facilities of Auditoriums, Large boardrooms, entertainment patios and Pause areas. A 24 hour back-up generator and water supply and security systems. The office is close to public transportation and has plenty of parking spaces. This particular office has four separated offices, reception space and open plan area, with access to a large private balcony. The Landlords offer excellent incentives for 3- and 5-year rental agreements. This building is Located 1km from the Rivonia Sandton offramps to the N1, it has easy access to all public transport routes and 3 shopping centres close by. This is the ideal commercial space for your business. Sandton, located...

#### **PROPERTY DETAILS**

- ▲ Covered Parking
- 4.0
- ▲ Floor Size
- 240m²

- ▲ Basement Parking
- 4.0
- ▲ Zoning
- Commercial