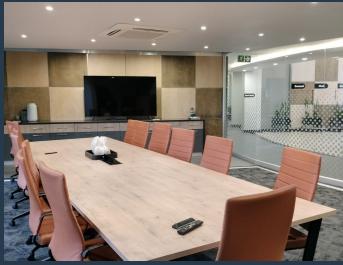

## R22,800 per month excl. VAT

R95 per m<sup>2</sup>

www.spire.co.za

240m2 office on the ground floor, the office building is new and modern with shared facilities of Auditoriums, Large boardrooms, entertainment patios and Pause areas. A 24 hour back-up generator and water supply and security systems. The office is close to public transportation and has plenty of parking spaces. This particular office has four separated offices, reception space and open plan area, with access to a large private balcony. The Landlords offer excellent incentives for 3- and 5-year rental agreements. This building is Located 1km from the Rivonia Sandton offramps to the N1, it has easy access to all public transport routes and 3 shopping centres close by. This is the ideal commercial space for your business. Sandton, located...

#### **PROPERTY DETAILS**

- ▲ Covered Parking
- 4.0
- ▲ Floor Size
- 240m²

- ▲ Basement Parking
- 4.0
- ▲ Zoning
- Commercial