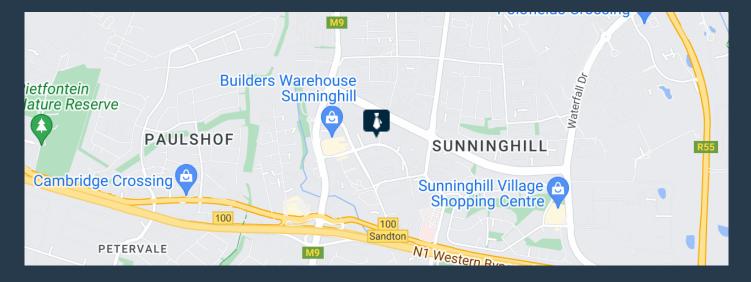

## R22,800 per month excl. VAT

R95 per m<sup>2</sup>

www.spire.co.za

240m2 office on the ground floor, the office building is new and modern with shared facilities of Auditoriums, Large boardrooms, entertainment patios and Pause areas. A 24 hour back-up generator and water supply and security systems. The office is close to public transportation and has plenty of parking spaces. This particular office has four separated offices, reception space and open plan area, with access to a large private balcony. The Landlords offer excellent incentives for 3- and 5-year rental agreements. This building is Located 1km from the Rivonia Sandton offramps to the N1, it has easy access to all public transport routes and 3 shopping centres close by. This is the ideal commercial space for your business. Sandton, located...

### **OFFICE TO RENT SUNNINGHILL SANDTON**