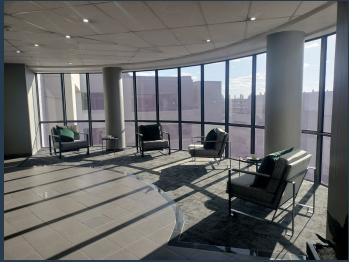

## R10,925 per month excl. VAT

R95 per m<sup>2</sup>

www.spire.co.za

115m2 in this very popular office block on Naivasha road Sunninghill, Sandton is creating more smaller office spaces to rent. The building offers back up power and water, with shared spaces of Auditoriums, board rooms and pause areas, however each office area is totally private and secure for the exclusive use of the tenant. These offices are immaculate and modern in the look and feel, with 24hour security and loads of parking. Access to the N1 highway is 1.5 km away and public transport is very close. At Spire our team of property professionals are ready to find your perfect space. We have a longstanding relationship with the top property funds and property management companies in the city. We feature properties from Gauteng's most...