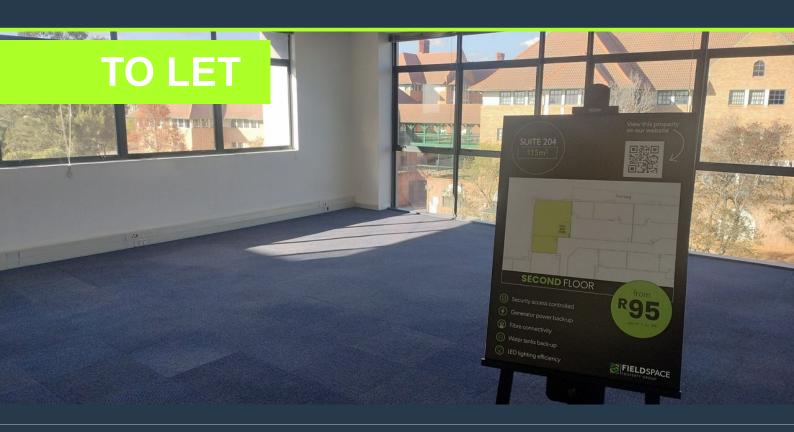

## R10,925 per month excl. VAT

R95 per m<sup>2</sup>

www.spire.co.za

115m2 in this very popular office block on Naivasha road Sunninghill, Sandton is creating more smaller office spaces to rent. The building offers back up power and water, with shared spaces of Auditoriums, board rooms and pause areas, however each office area is totally private and secure for the exclusive use of the tenant. These offices are immaculate and modern in the look and feel, with 24hour security and loads of parking. Access to the N1 highway is 1.5 km away and public transport is very close. At Spire our team of property professionals are ready to find your perfect space. We have a longstanding relationship with the top property funds and property management companies in the city. We feature properties from Gauteng's most...

#### **PROPERTY DETAILS**

▲ Floor Size 115m²

▲ Zoning Commercial