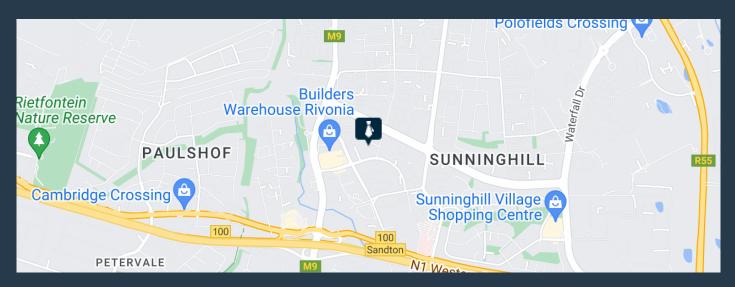

## R10,925 per month excl. VAT

R95 per m<sup>2</sup>

www.spire.co.za

115m2 in this very popular office block on Naivasha road Sunninghill, Sandton is creating more smaller office spaces to rent. The building offers back up power and water, with shared spaces of Auditoriums, board rooms and pause areas, however each office area is totally private and secure for the exclusive use of the tenant. These offices are immaculate and modern in the look and feel, with 24hour security and loads of parking. Access to the N1 highway is 1.5 km away and public transport is very close. At Spire our team of property professionals are ready to find your perfect space. We have a longstanding relationship with the top property funds and property management companies in the city. We feature properties from Gauteng's most...

### **SUNNINGHILL OFFICE SPACE TO RENT**