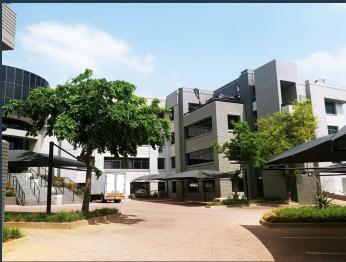

## R10,925 per month excl. VAT

R95 per m<sup>2</sup>

www.spire.co.za

115m2 in this very popular office block on Naivasha road Sunninghill, Sandton is creating more smaller office spaces to rent. The building offers back up power and water, with shared spaces of Auditoriums, board rooms and pause areas, however each office area is totally private and secure for the exclusive use of the tenant. These offices are immaculate and modern in the look and feel, with 24hour security and loads of parking. Access to the N1 highway is 1.5 km away and public transport is very close. At Spire our team of property professionals are ready to find your perfect space. We have a longstanding relationship with the top property funds and property management companies in the city. We feature properties from Gauteng's most...

### **SUNNINGHILL OFFICE SPACE TO RENT**